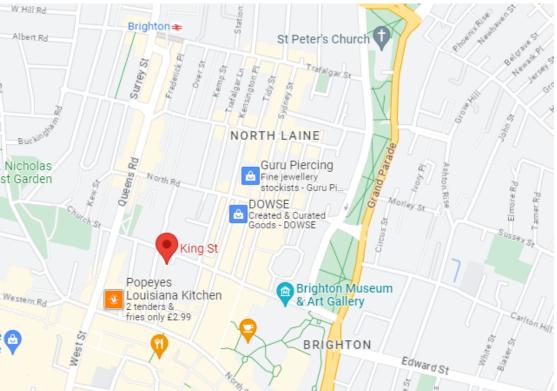

## Location

Kings Court is located in the sought after North Laine area of Brighton which is renowned for its eclectic mix of retailers, restaurants and is a popular location for many small businesses. Brighton mainline railway station is a short walk away to the north, offering direct services to London Victoria, London Portsmouth Bridge, Central. Southampton Brighton's historic seafront promenade is also less than 10 minute walk to the south, with Churchill Square shopping centre a short walk as well.