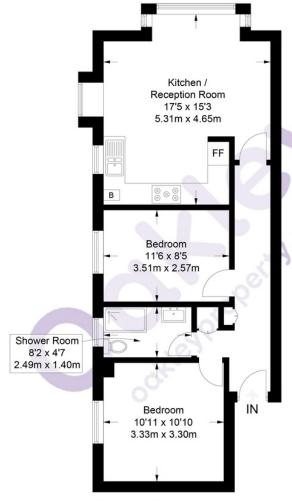

## Second Floor

Approximate Gross Internal Area = 599 sq ft / 55.7 sq m (Excluding Limited Use Area)

Approximate Gross Internal Area = 605 sq ft / 56.2 sq m (Including Limited Use Area)

Illustration for identification purposes only, measurements are approximate, not to scale. @ Oakley Property 2023