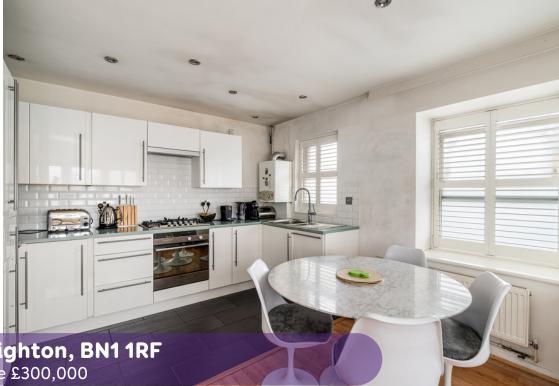

## **The Property**

A bright & airy, well presented second floor apartment forming part of a low level purpose built block located in a convenient and central position. The accommodation comprises; entrance hall with useful utility cupboard, a double aspect open plan living space with modern fitted kitchen, two sizable bedrooms and a bathroom. The property has gas fired central heating, a recently extended lease, and access to a communal storage courtyard ideal for bicycle storage.