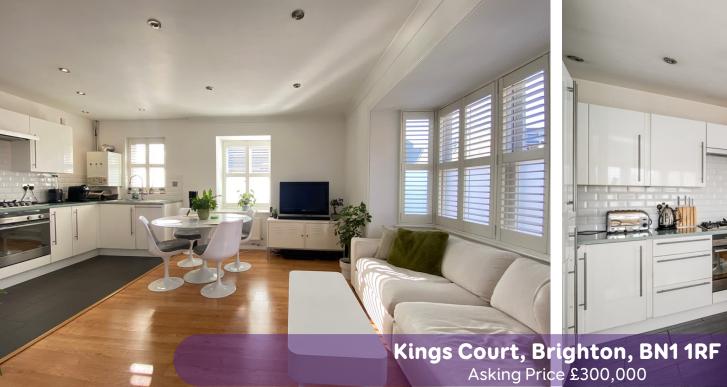

## Kings Court, Brighton, BN1 1RF

A well presented two bedroom second floor apartment located in central Brighton.

## **The Property**

A bright & airy, well presented second floor apartment forming part of a low level purpose built block located in a convenient and central position. The accommodation comprises; entrance hall with useful utility cupboard, a double aspect open plan living space with modern fitted kitchen, two sizable bedrooms and a bathroom. The property has gas fired central heating, a recently extended lease, and access to a communal storage courtyard ideal for bicycle storage.