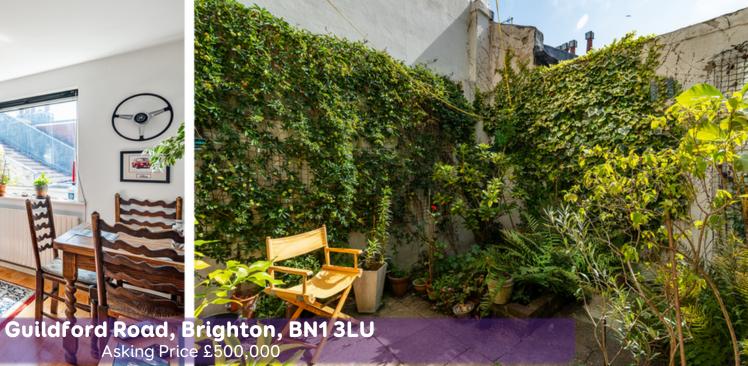

## Guildford Road, Brighton, BN1 3LU

Three storey town house with south facing patio garden and integral garage ideally located in the West Hill conservation area moments from Brighton railway station.

## **The Property**

Three storey terraced house built circa 1965 briefly offering accommodation as follows, Ground floor has an integral garage with roller door, utility room at the rear and access to the south facing secluded walled patio garden. The first floor offers a dual aspect semi open plan room with lounge to the rear and kitchen to the front. Up on the top floor are two bedrooms, a newly fitted shower room and roof lantern with access on to the roof.