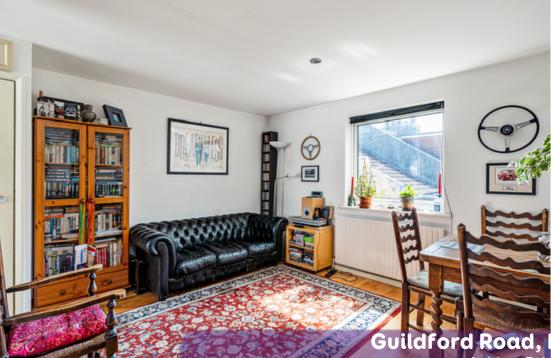

## **The Property**

Three storey terraced house built circa 1965 briefly offering accommodation as follows, Ground floor has an integral garage with roller door, utility room at the rear and access to the south facing secluded walled patio garden. The first floor offers a dual aspect semi open plan room with lounge to the rear and kitchen to the front. Up on the top floor are two bedrooms, a newly fitted shower room and roof lantern with access on to the roof.