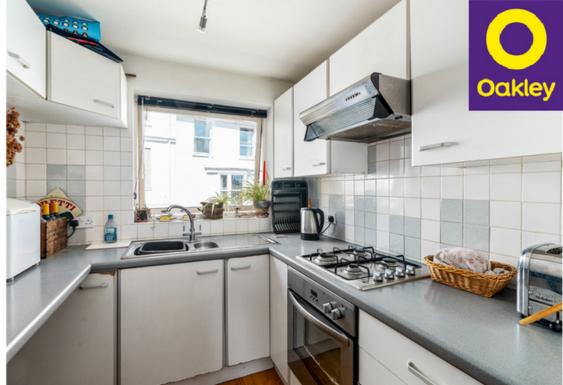

## **The Property**

Three storey terraced house built circa 1965 briefly offering accommodation as follows, Ground floor has an integral garage with roller door, utility room at the rear and access to the south facing secluded walled patio garden. The first floor offers a dual aspect semi open plan room with lounge to the rear and kitchen to the front. Up on the top floor are two bedrooms, a newly fitted shower room and roof lantern with access on to the roof.