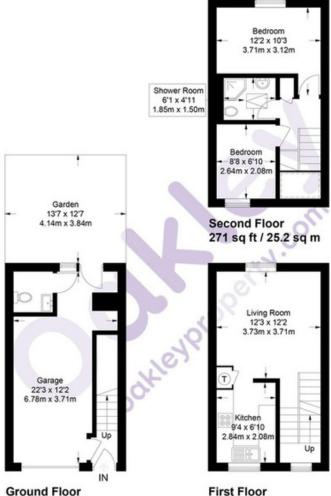

## **The Property**

Three storey terraced house built circa 1965 briefly offering accommodation as follows, Ground floor has an integral garage with roller door, utility room at the rear and access to the south facing secluded walled patio garden. The first floor offers a dual aspect semi open plan room with lounge to the rear and kitchen to the front. Up on the top floor are two bedrooms, a newly fitted shower room and roof lantern with access on to the roof.

Ground Floor First Floor 273 sq ft / 25.4 sq m 271 sq ft / 25.2 sq m

Approximate Gross Internal Area = 800 sq ft / 74.3 sq m (Excluding Limited Use Area)

Approximate Gross Internal Area = 815 sq ft / 75.7 sq m (Including Limited Use Area)

Illustration for identification purposes only, measurements are approximate, not to scale. 

Oakley Property 2023

Agents Notes
Tenure Freehold
Council Tax Band B
81.91

**Your Sussex Property Expert** 

Brighton & Hove Office 01273 688 881 3-6 North Road, Brighton BN1 1YA www.oakleyproperty.com brighton@oakleyproperty.com