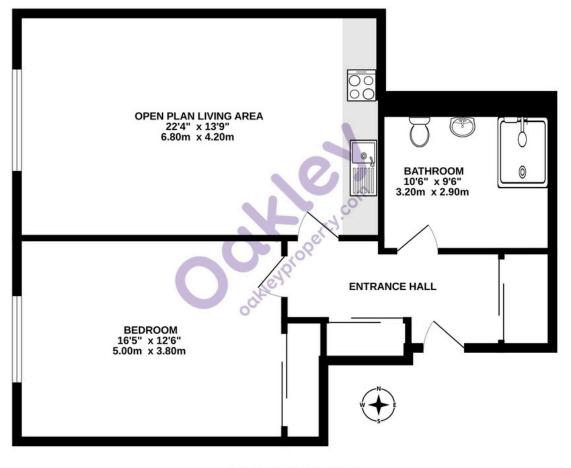

## **GROUND FLOOR**

TOTAL FLOOR AREA : 710sq.ft. (66.0 sq.m.) approx. Made with Metropix ©2024

Your Sussex Property Expert

Brighton & Hove Office 01273 688 881 3-6 North Road, Brighton BN1 1YA www.oakleyproperty.com brighton@oakleyproperty.com