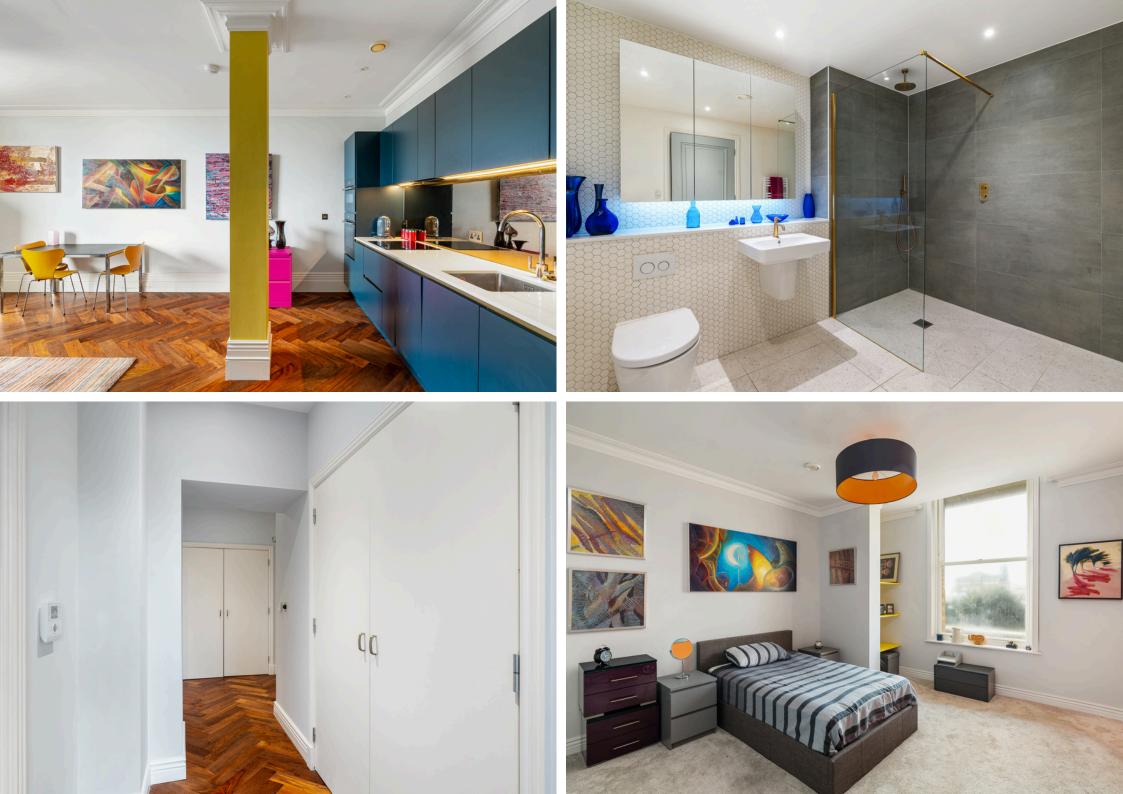

Approached via well maintained public ways. The apartment comprises an entrance hall with large utility/storage cupboard, a double bedroom with fitted wardrobes, a modern tiled shower room and an open plan living space with fully fitted kitchen and westerly views over Grand Avenue.

Additional benefits of owning an apartment within Kings House include a residents lounge, a dedicated parcel locker system for deliveries, access to lockable cycle storage, and use of the exclusive Kings House app for all your concierge needs. Hove's cultural, social and commercial centre is just a few minutes away on foot. The boutique shops, vibrant café culture and award-winning restaurants are plentiful on Church Road, with Hove station, several highlyacclaimed schools and two beautiful parks just a stroll away.