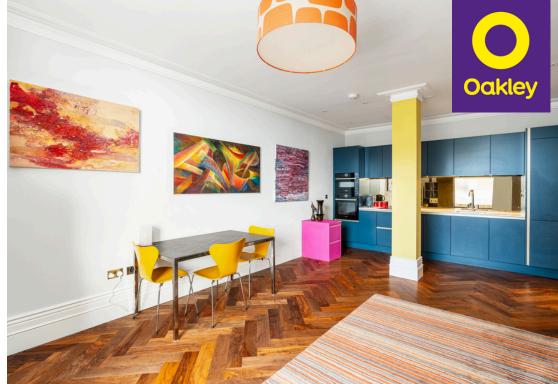

Approached via well maintained public ways. The apartment comprises an entrance hall with large utility/storage cupboard, a double bedroom with fitted wardrobes, a modern tiled shower room and an open plan living space with fully fitted kitchen and westerly views over Grand Avenue.