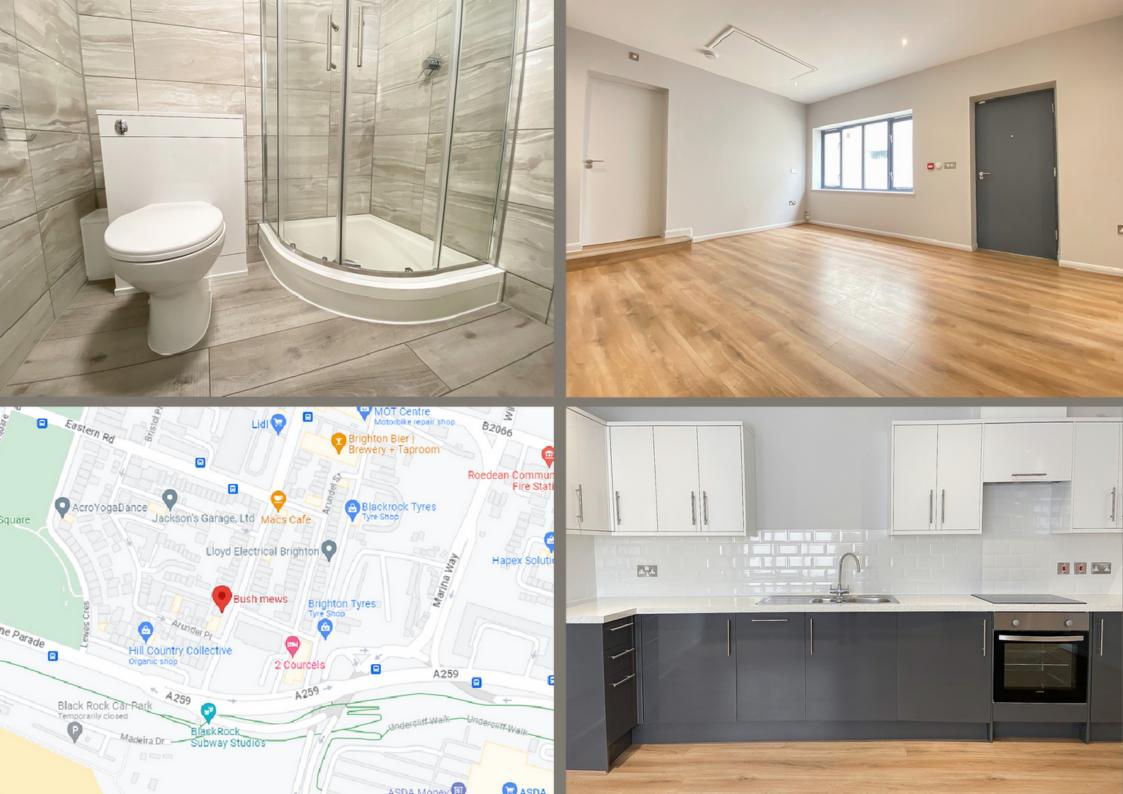

# **The Property**

Located behind an attractive gated entrance, this one bedroom bungalow has been recently refurbished throughout, and is arranged for open plan living, contemporary in design with an attractive shower room and kitchen with integrated appliances. The property benefits from a private street entrance, electric heating and doubleglazed windows. Offered for sale with a brand new lease upon completion and no chain.

# Location

Bush Mews is short walk to Kemp Town Village, which offers vibrant culture and fresh air in abundance with the seafront just a short stroll away. Within Kemptown Village itself and heading towards St James's Street there are a variety of quirky boutiques, restaurants, cafés and pubs before leading to Brighton city centre and the North Laine. Transport links include good access to the A259 and A27 road networks and accessible bus services extend across Brighton & Hove. Brighton Marina with its 24 hour supermarket, gym, cinema, Malmaison hotel/restaurant and plenty of bars and places to eat is a stroll away.