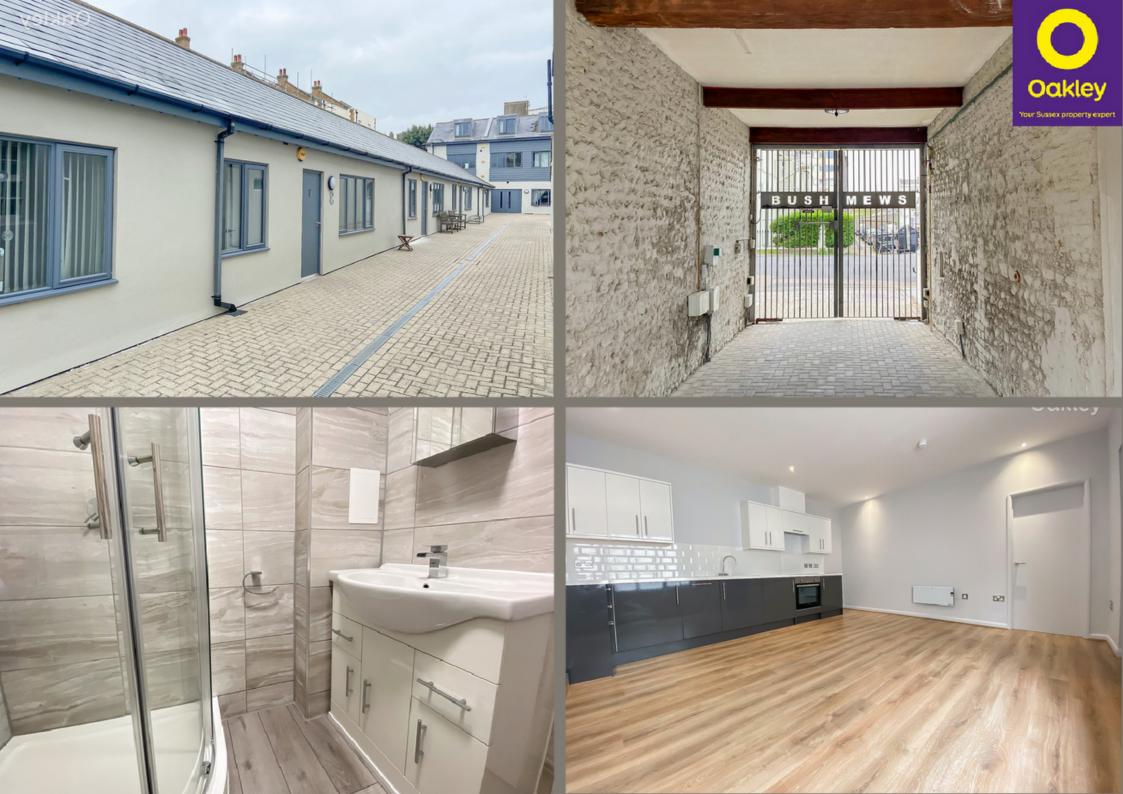

£255,000

A newly refurbished one bedroom bungalow style apartment situated withina gated mews close to Brighton Seafront

# **The Property**

Located behind an attractive gated entrance, this one bedroom bungalow has been recently refurbished throughout, and is arranged for open plan living, contemporary in design with an attractive shower room and kitchen with integrated appliances. The property benefits from a private street entrance, electric heating and doubleglazed windows. Offered for sale with a brand new lease upon completion and no chain.

# Location

Bush Mews is short walk to Kemp Town Village, which offers vibrant culture and fresh air in abundance with the seafront just a short stroll away. Within Kemptown Village itself and heading towards St James's Street there are a variety of quirky boutiques, restaurants, cafés and pubs before leading to Brighton city centre and the North Laine. Transport links include good access to the A259 and A27 road networks and accessible bus services extend across Brighton & Hove. Brighton Marina with its 24 hour supermarket, gym, cinema, Malmaison hotel/restaurant and plenty of bars and places to eat is a stroll away.