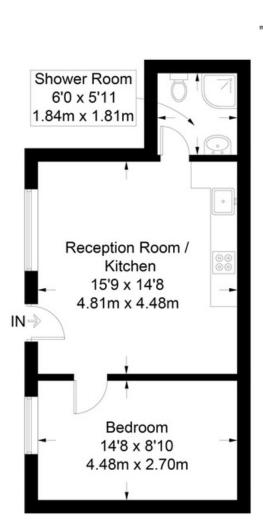

Approximate Gross Internal Area = 410 sq ft / 38.1 sq m

Illustration for identification purposes only, measurements are approximate, not to scale. © Oakley Residential 2016