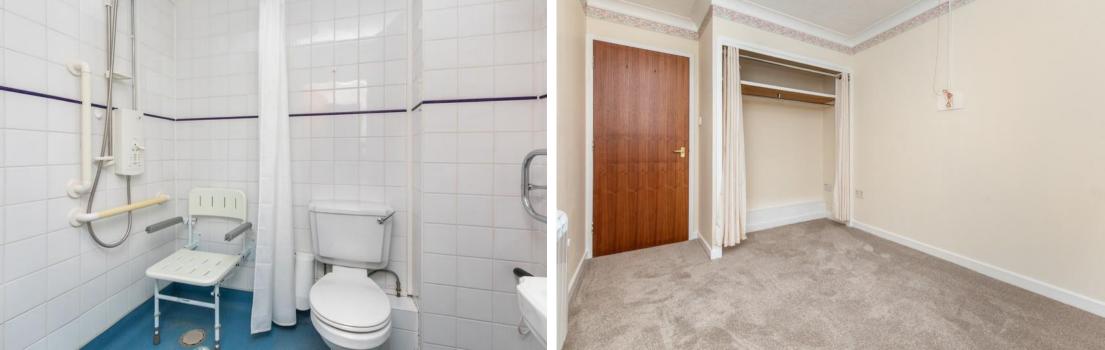

The open-plan living area seamlessly connects the lounge, dining, and kitchen areas, providing an ideal layout for relaxation. The modern kitchen offers ample storage space and essential appliances to facilitate your needs. The bedroom is generously sized, providing a comfortable space with a fitted wardrobe and pull-down emergency cord. The bathroom has been converted into a walk-in shower.