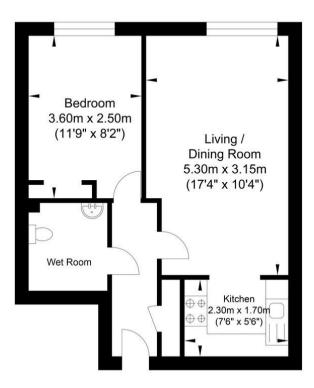

## Oakland Court, Shoreham

Approximate Floor Area 410.64 sq ft (38.15 sq m)

Approximate Gross Internal Area = 38.15 sq m / 410.64 sq ft Illustration for identification purposes only, measurements are approximate, not to scale.