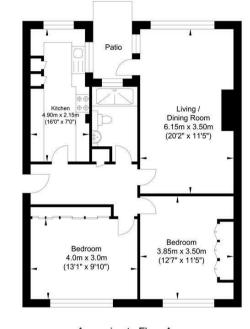

## The Property

This bright and spacious ground floor 2 bedroom apartment has easy access from the communal hallway. The lounge is a good size and opens onto the private and secluded terrace which overlooks the communal gardens. The kitchen is modern and well fitted and the apartment has 2 double bedrooms and a shower room with a double shower cubicle, W.C, wash hand basin and window for ventilation. There is also a garage within the nearby compound. Rosslyn Court is a popular residential developement located close to Shoreham Town Centre. No Chain!

#### Rosslyn Court, Shoreham-by-Sea

Approximate Floor Area 778.55 sq ft (72.33 sq m)

 $\label{eq:Approximate Gross Internal Area = 72.33 sq m / 778.55 sq ft \\ Illustration for identification purposes only, measurements are approximate, not to scale.$ 