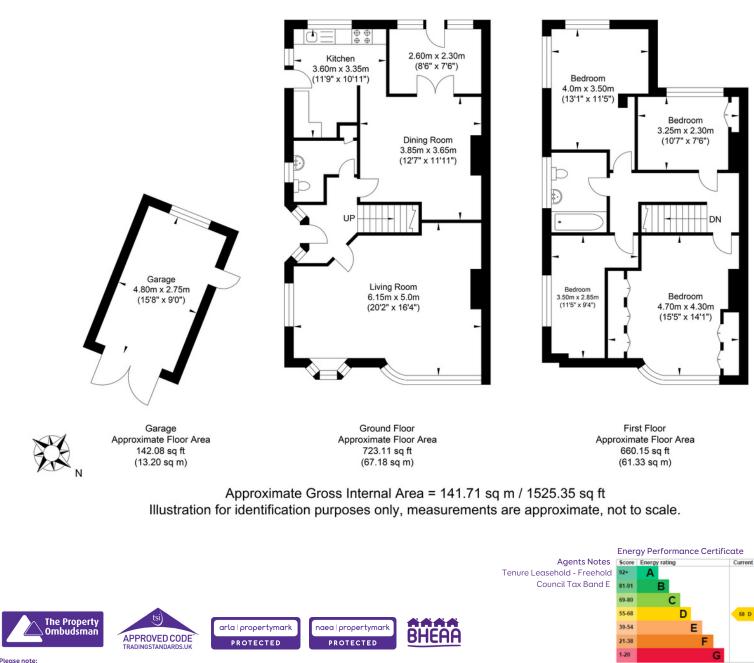

#### **The Property**

This is a fantastic opportunity to purchase a 141 Sqm / 1500 Sq.ft semi-detached family home with no chain in Shoreham!

The house has off-road parking, a garage, 4 bedrooms, a bathroom, a kitchen, and 2 reception rooms. Whilst requiring updating throughout, it represents a brilliant opportunity to stamp your style on what could be a wonderful family home that is close to all that Shoreham has to offer.