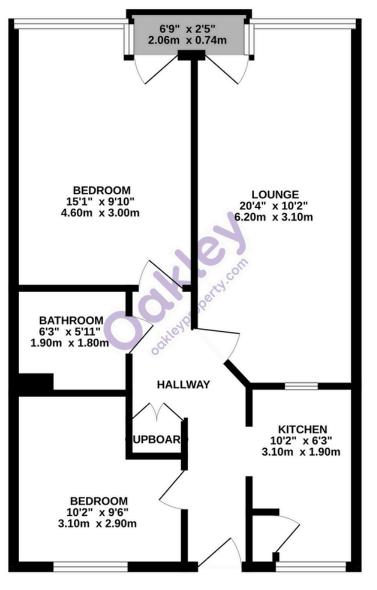

With no onward chain, this apartment is ready for you to move in and make it your own. The property offers a comfortable living space of approximately 576 square feet or 54 square meters, providing ample room to live and grow.

These details have been produced in good faith and are believed to be accurate based upon the information supplied but they are not intended to form part of a contract. All statements contained in these particulars as to this property are made without responsibility on the part of Oakley, the vendors or lessors and are NOT to be relied on as statements or representations of fact. Any intending purchasers must satisfy themselves by inspection or otherwise as to the correctness of each of the statements contained in these particulars. The vendors, Oakley and any person who work in their employment do not have any authority to make or give any representation or warranty. The floor plan is for illustrative purposes only and the accuracy cannot be relied upon or guaranteed and no responsibility is taken for an error, omission or mis-statement. The total floor area shown has been taken from the EPC.