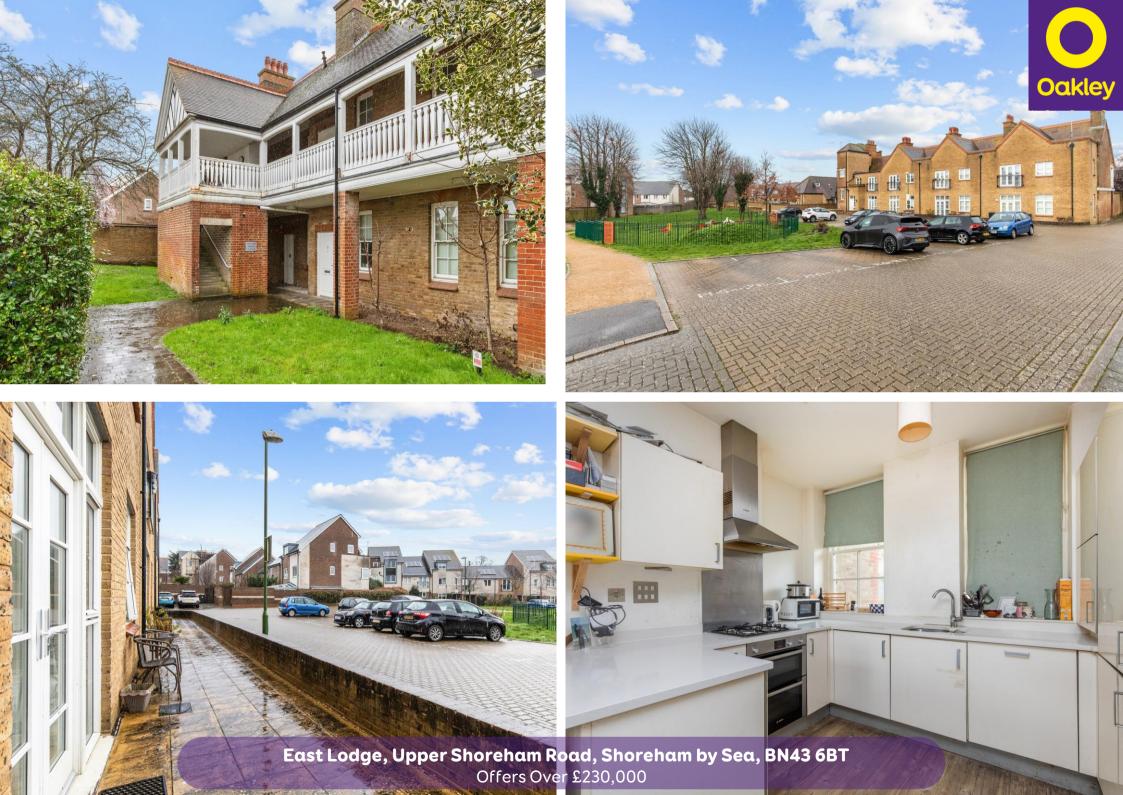

## East Lodge, Upper Shoreham Road, Shoreham by Sea, BN43 6BT

## **The Property**

This Superbly positioned apartment in a highly sought-after location in Shoreham, West Sussex, this spacious 1 bedroom apartment offers a perfect combination of comfort, convenience, and tranquility. Situated on the ground floor, this property boasts a private entrance, making it incredibly accessible and ideal for those seeking comfort and convenience. As you enter this charming apartment, the open plan living area immediately welcomes you, creating a bright and airy ambiance.

The high ceilings add a touch of elegance and provide a sense of spaciousness that is truly captivating. The open plan layout offers versatility, allowing you to effortlessly arrange your furniture to suit your personal taste and style. The bedroom is generously proportioned and offers a serene retreat for relaxation and rest. With ample space for a double bed, wardrobe, and additional furniture, you can easily create a tranquil oasis to unwind after a long day. The bathroom is conveniently located adjacent to the bedroom, offering privacy and functionality. Car owners will rejoice at the allocated parking space that comes with this property. No more spending time searching for a parking spot or worrying about the security of your vehicle. You can park with ease and peace of mind, knowing that your car is secure and within close proximity to your front door. One of the key highlights of this property is undoubtedly the location. With the Holmbush Shopping Centre just a stone's throw away, you'll have access to a wide variety of amenities, including supermarkets, cafes, restaurants, and shops. Whether you're in need of everyday essentials or looking for a delightful shopping experience, you'll find everything you need within reach.