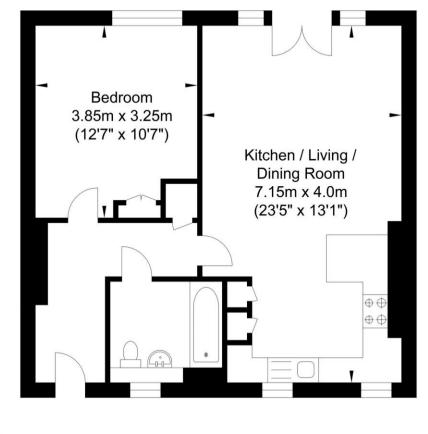

## Upper Shoreham Road, Shoreham-by-Sea

N

Approximate Floor Area 565.64 sq ft (52.55 sq m)

Approximate Gross Internal Area = 52.55 sq m / 565.64 sq ft Illustration for identification purposes only, measurements are approximate, not to scale.