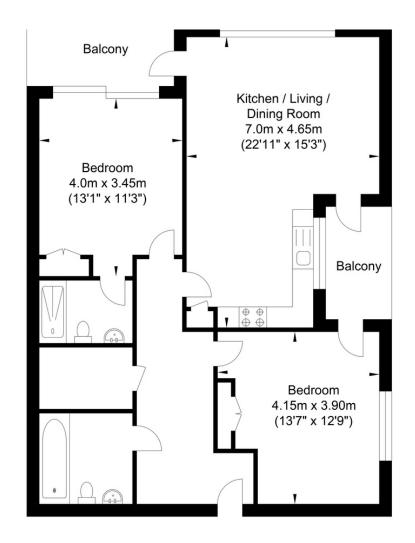

Approximate Floor Area 879.51 sq ft (81.71 sq m)

Approximate Gross Internal Area = 81.71 sq m / 879.51 sq ft Illustration for identification purposes only, measurements are approximate, not to scale.

Leasehold Years remaining: 994 Annual service charge:£2,203 21-38