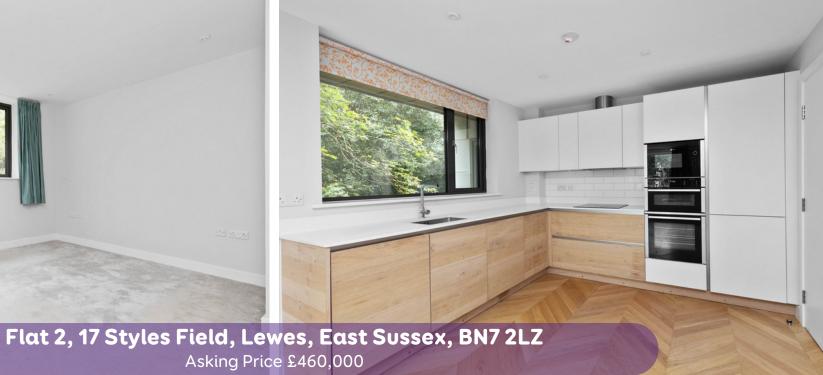

## Flat 2, 17 Styles Field, Lewes, East Sussex, BN7 2LZ

A Superb two-bedroom apartment occupying a very central, sought-after location with no onward chain and gated parking.

## **The Property**

Styles field occupies a prominent location right in the town centre, yet in a pedestrian only area. The property was constructed approximately 4 years ago to a high standard and has the remainder of a BLP warranty, and gas fired underfloor heating, stone worksurface, engineered oak flooring and glazed windows. There are two double bedrooms, one with an en-suite, spacious open-plan kitchen with NEFF appliances, family bathroom, utility room, two large balconies, communal gardens, and a gated secure parking space, also with electric charging points available.