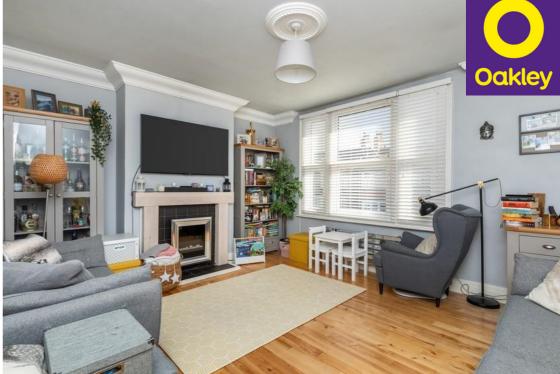

The heart of the home is undoubtedly the generously sized reception room, offering ample space for relaxing and entertaining. Large windows flood the room with natural light, emphasizing the beautiful period features such as decorative ceiling moldings and an elegant fireplace. This versatile space can easily accommodate both a comfortable lounge area and a formal dining setup.