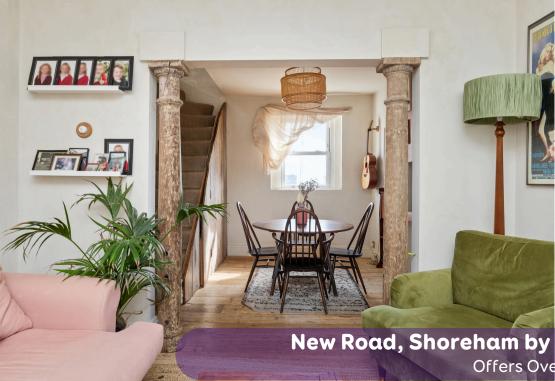

As you step through the kitchen, you'll be greeted by a bright and airy open plan lounge diner, providing the perfect space for entertaining guests or relaxing with family. The high ceilings and large windows flood the room with natural light, creating a sense of spaciousness and tranquillity.

This house is not only aesthetically pleasing, but it also features stunning period details, including an open fire in the lounge. Embrace the warmth and character of a bygone era while relishing in the contemporary comfort and style of modern living.