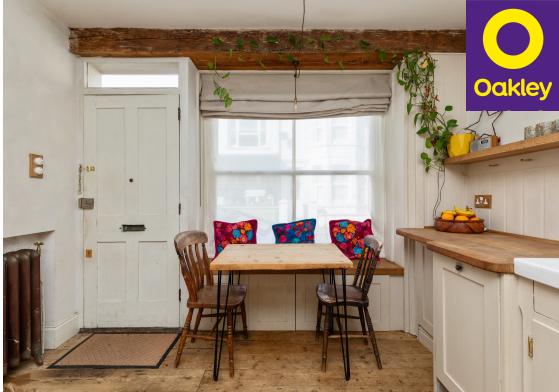

From the front door step into the kitchen breakfast room which is a masterpiece in itself, featuring sleek, modern design and modern integrated appliances in this bright and airy space. The walk-in larder adds an extra touch of luxury, providing ample storage space for all your culinary needs, this kitchen is sure to inspire you.