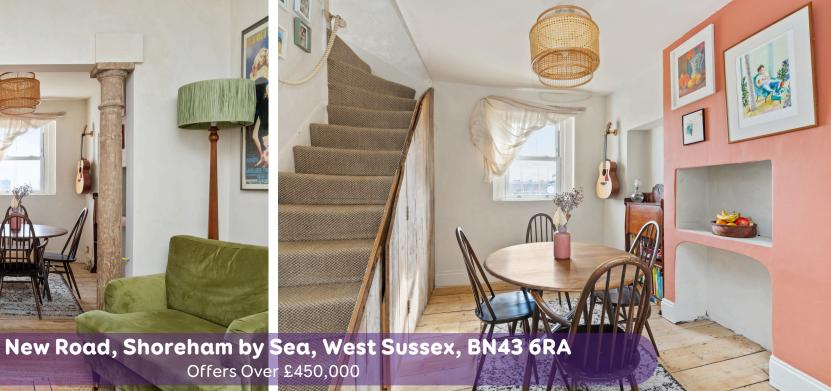

As you step through the kitchen, you'll be greeted by a bright and airy open plan lounge diner, providing the perfect space for entertaining guests or relaxing with family. The high ceilings and large windows flood the room with natural light, creating a sense of spaciousness and tranquillity.

This house is not only aesthetically pleasing, but it also features stunning period details, including an open fire in the lounge. Embrace the warmth and character of a bygone era while relishing in the contemporary comfort and style of modern living.