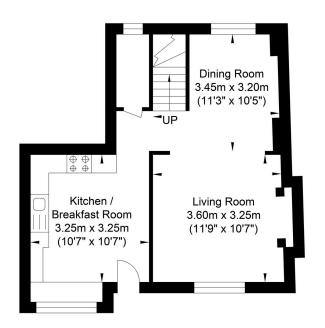

From the front door step into the kitchen breakfast room which is a masterpiece in itself, featuring sleek, modern design and modern integrated appliances in this bright and airy space. The walk-in larder adds an extra touch of luxury, providing ample storage space for all your culinary needs, this kitchen is sure to inspire you.

As you step through the kitchen, you'll be greeted by a bright and airy open plan lounge diner, providing the perfect space for entertaining guests or relaxing with family. The high ceilings and large windows flood the room with natural light, creating a sense of spaciousness and tranquillity.

## New Road, Shoreham-by-Sea

The Property

Ground Floor Approximate Floor Area 433.89 sa ft (40.31 sq m)

First Floor Approximate Floor Area 519.14 sq ft (48.23 sq m)

Approximate Gross Internal Area = 88.54 sq m / 953.03 sq ft Illustration for identification purposes only, measurements are approximate, not to scale.