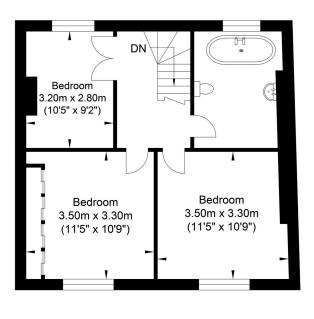

The property boasts 3 double bedrooms, each meticulously crafted with the highest attention to detail. The contemporary style flows seamlessly throughout, offering a sleek and comfortable environment to rest and recharge.

The large family bathroom is a sanctuary of relaxation, featuring a modern bath, shower, and luxurious fixtures. Indulge in a long soak after a busy day, and let the stress melt away in this spa-like haven.

## New Road, Shoreham-by-Sea

The Property

Ground Floor Approximate Floor Area 433.89 sa ft (40.31 sq m)

First Floor Approximate Floor Area 519.14 sq ft (48.23 sq m)

Approximate Gross Internal Area = 88.54 sq m / 953.03 sq ft Illustration for identification purposes only, measurements are approximate, not to scale.