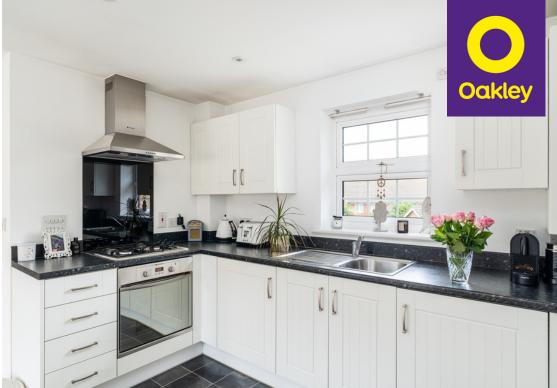

## **The Property**

A well-proportioned modern first floor flat constructed approximately 15 years ago. The well presented accommodation has a neutral decor throughout and offers a lounge/dining room opening into a modern fitted kitchen with range of integrated appliances, two bedrooms and a bathroom. The flat benefits from having its own street entrance, central heating, double glazing, an allocated car parking space, and a 999-year lease from 2007.