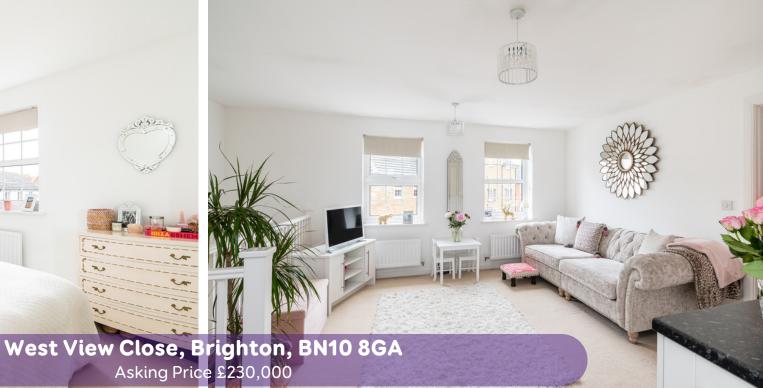

## **The Property**

A well-proportioned modern first floor flat constructed approximately 15 years ago. The well presented accommodation has a neutral decor throughout and offers a lounge/dining room opening into a modern fitted kitchen with range of integrated appliances, two bedrooms and a bathroom. The flat benefits from having its own street entrance, central heating, double glazing, an allocated car parking space, and a 999-year lease from 2007.