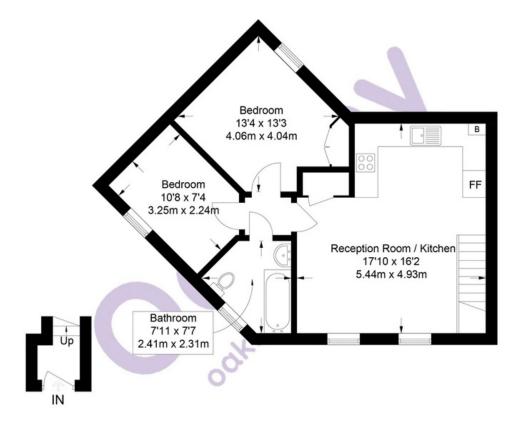

**Ground Floor** 16 sq ft / 1.5 sq m

First Floor 536 sq ft / 49.8 sq m

Approximate Gross Internal Area = 552 sq ft / 51.3 sq m

Illustration for identification purposes only, measurements are approximate, not to scale. @ Oakley Property 2023