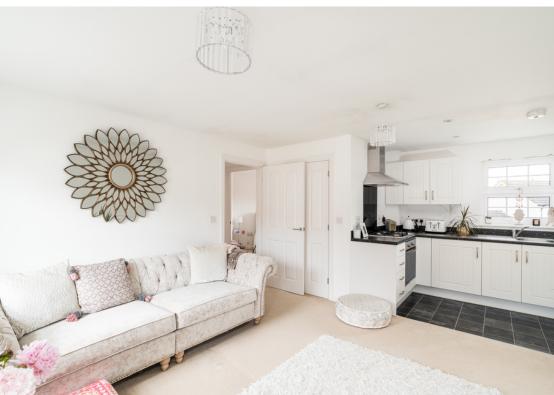

## **The Property**

A well-proportioned modern first floor flat constructed approximately 15 years ago. The well presented accommodation has a neutral decor throughout and offers a lounge/dining room opening into a modern fitted kitchen with range of integrated appliances, two bedrooms and a bathroom. The flat benefits from having its own street entrance, central heating, double glazing, an allocated car parking space, and a 999-year lease from 2007.