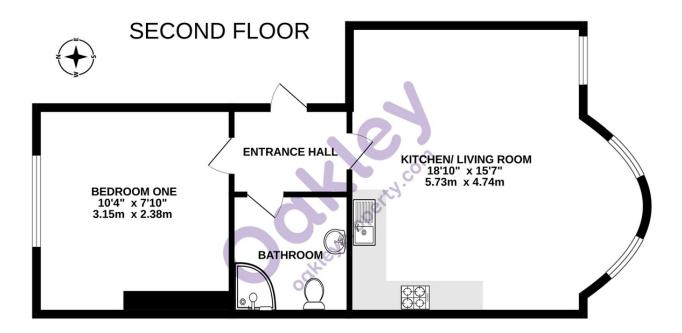

FLAT 4, ST GEORGES PLACE, CENTRAL BRIGHTON, EAST SUSSEX, BN1 4GA.

TOTAL FLOOR AREA : 420sq.ft. (39.0 sq.m.) approx. Made with Metropix ©2023

These details have been produced in good faith and are believed to be accurate based upon the information supplied but they are not intended to form part of a contract. All statements contained in these particulars as to this property are made without responsibility on the part of Oakley, the vendors or lessors and are NOT to be relied on as statements or representations of fact. Any intending purchasers must satisfy themselves by inspection or otherwise as to the correctness of each of the statements contained in these particulars. The vendors, Oakley and any person who work in their employment do not have any authority to make or give any representation or warranty. The floor plan is for illustrative purposes only and the accuracy cannot be relied upon or guaranteed and no responsibility is taken for an error, omission or mis-statement. The total floor area shown has been taken from the EPC.