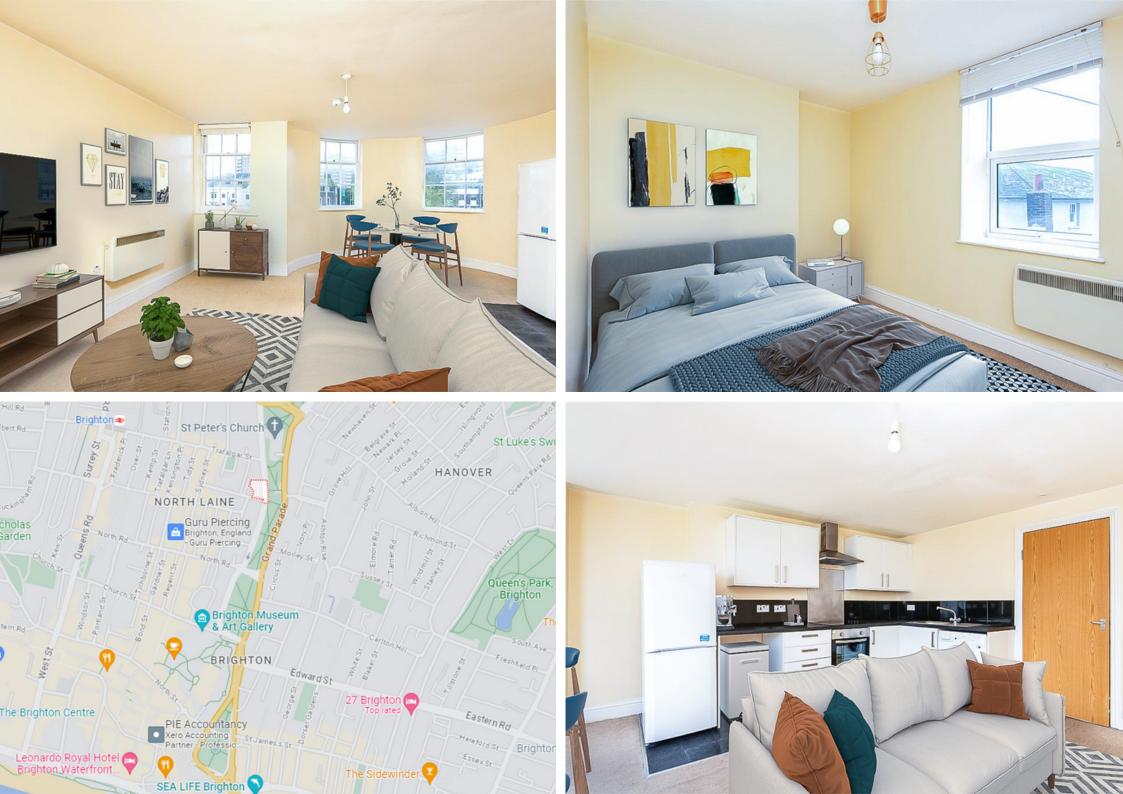

## **The Property**

A well presented apartment forming part of an attractive period building located in central Brighton. The accommodation is approached via clean and tidy public ways and comprises entrance hall, bedroom, tiled shower room, and a bright and airy open plan living space with a fitted kitchen and bow window over looking the recently renovated Valley Gardens. The apartment is offered for sale with no on-going chain.

## **The Location**

St Georges Place is located in the Valley Gardens conservation area in the heart of the city centre. This most convenient location affords easy access to plenty of shops, bars, cafes, restaurants, entertainment venues and high street shopping. Brighton Railway Station (0.3 miles), Sainsbury's Supermarket (0.3 miles), Churchill Square Shopping Centre (0.6 miles), Brighton Seafront (0.7 miles), Komedia Theatre and Cinema (0.4 miles), Theatre Royal (0.4 miles), The Brighton Centre (0.9 miles), The Prince Regent Swimming Complex (0.3 miles), The Level park (0.3 miles), Preston Park (0.8 miles), Duke Of York's Picture House (0.5 miles).