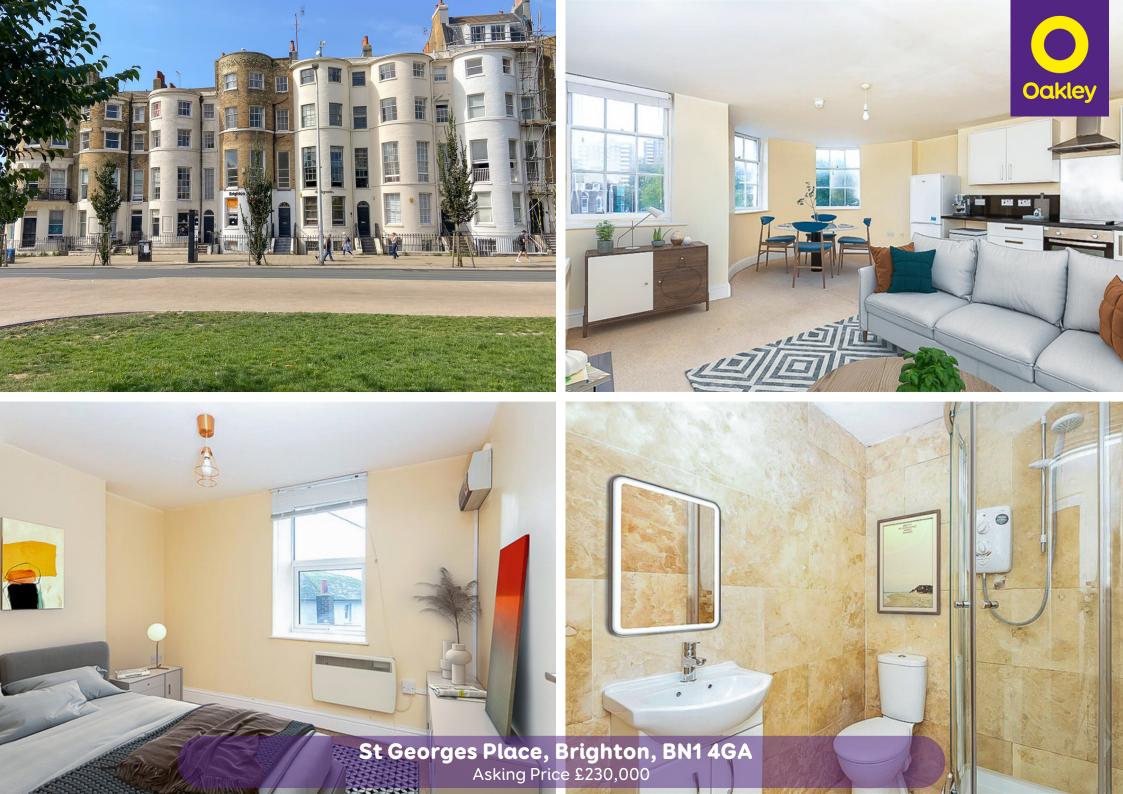

## St Georges Place, Brighton, BN14GA

A bright & airy one bedroom, second floor apartment located in central Brighton ideal for a first time purchase or buy to let

## **The Property**

A well presented apartment forming part of an attractive period building located in central Brighton. The accommodation is approached via clean and tidy public ways and comprises entrance hall, bedroom, tiled shower room, and a bright and airy open plan living space with a fitted kitchen and bow window over looking the recently renovated Valley Gardens. The apartment is offered for sale with no on-going chain.

## **The Location**

St Georges Place is located in the Valley Gardens conservation area in the heart of the city centre. This most convenient location affords easy access to plenty of shops, bars, cafes, restaurants, entertainment venues and high street shopping. Brighton Railway Station (0.3 miles), Sainsbury's Supermarket (0.3 miles), Churchill Square Shopping Centre (0.6 miles), Brighton Seafront (0.7 miles), Komedia Theatre and Cinema (0.4 miles), Theatre Royal (0.4 miles), The Brighton Centre (0.9 miles), The Prince Regent Swimming Complex (0.3 miles), The Level park (0.3 miles), Preston Park (0.8 miles), Duke Of York's Picture House (0.5 miles).