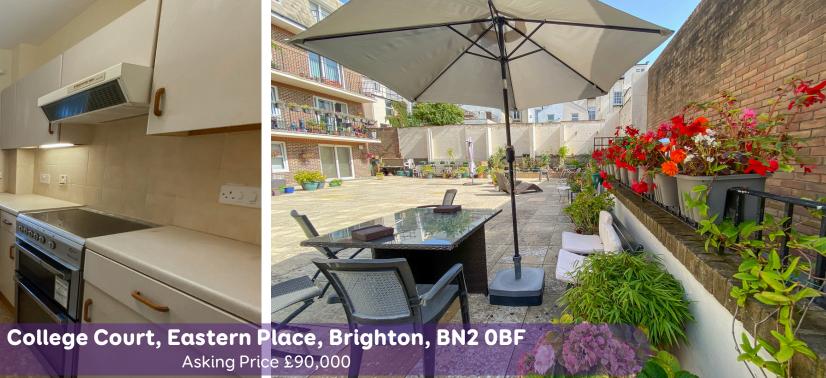

## College Court, Eastern Place, Brighton, BN2 0BF

Ground floor purpose built one bedroom apartment within a popular Kemptown development built specifically for people aged 65 and over.

This well proportioned ground floor one bedroom apartment forms part of this popular estate managed block for the over 65's located close to Kemptown village. The flat briefly comprises a double bedroom with fitted wardrobe, lounge, kitchen with a view of the rear communal garden, bathroom and hallway with storage cupboards. College Court benefits from communal facilities including; a south facing communal garden, conservatory, residents' lounge with kitchen facility, underground parking, laundry rooms and visitors' rooms (subject to terms). The block has an on site manager and emergency Carelink system.