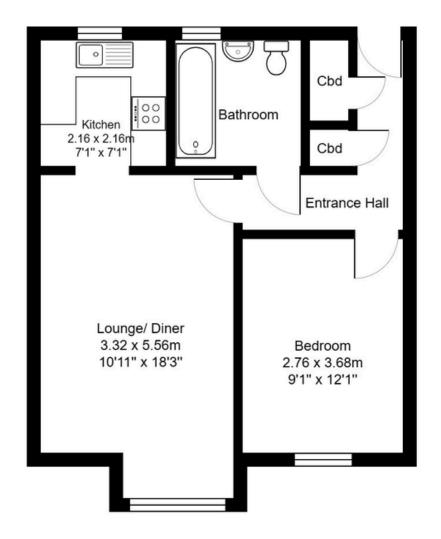

College Court, Brighton

Total Area: 45.8 m2 ... 493 ft2

All measurements are approximate and for display purposes only.

Agents Notes Tenure Leasehold 74 Year Lease Term Remaining Ground Rent- £30 Per Quarter