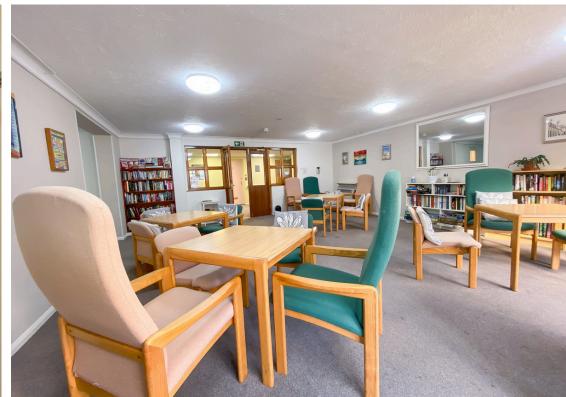

## College Court, Eastern Place, Brighton, BN2 0BF

Ground floor purpose built one bedroom apartment within a popular Kemptown development built specifically for people aged 65 and over.

This well proportioned ground floor one bedroom apartment forms part of this popular estate managed block for the over 65's located close to Kemptown village. The flat briefly comprises a double bedroom with fitted wardrobe, lounge, kitchen with a view of the rear communal garden, bathroom and hallway with storage cupboards. College Court benefits from communal facilities including; a south facing communal garden, conservatory, residents' lounge with kitchen facility, underground parking, laundry rooms and visitors' rooms (subject to terms). The block has an on site manager and emergency Carelink system.