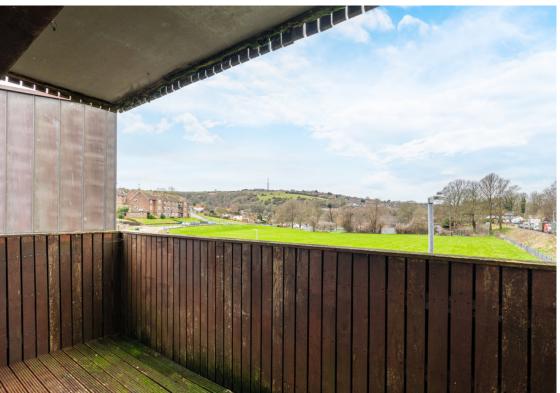

# Woodland View, Taunton Road, Brighton, BN2 4JN

One bedroom first floor apartment with south westerly private balcony, offering far reaching views over local playing fields and no onwards chain.

Within the apartment you will find a good sized double bedroom, spacious bathroom and an open plan kitchen/ living space, leading onto a south west facing balcony. The apartment is in a favourable location within the building with no neighbouring balcony on one side. There is a communal bicycle store, free on street parking and no onwards chain.