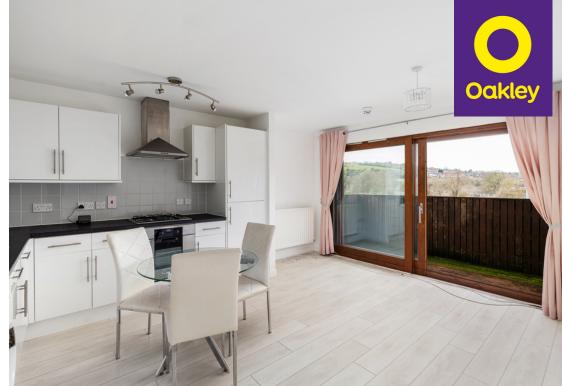

Within the apartment you will find a good sized double bedroom, spacious bathroom and an open plan kitchen/ living space, leading onto a south west facing balcony. The apartment is in a favourable location within the building with no neighbouring balcony on one side. There is a communal bicycle store, free on street parking and no onwards chain.