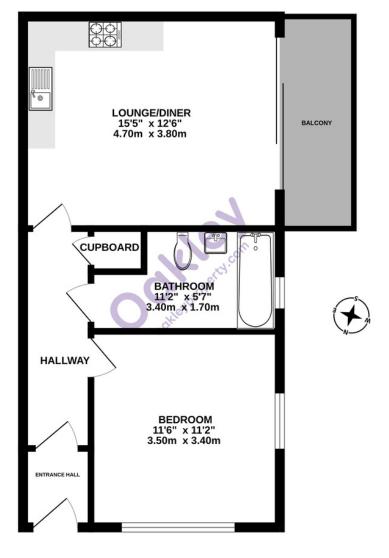

### FIRST FLOOR

TOTAL FLOOR AREA: 465sq.ft. (43.2 sq.m.) approx.

Made with Metropix ©2024