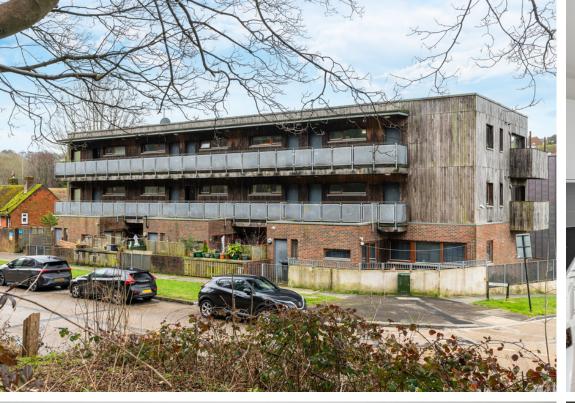

# **The Property**

This light and spacious one bedroom, first floor apartment forming part of a low level purpose built block, is situated close to local parks such as Stanmer Park and Wild Park, with the Brighton and Sussex University Campuses also nearby.

## The Location

Woodland View is located on Taunton Road, conveniently placed next to a small parade of shops, cafe, mini market and Post Office located on Leybourne Road. Just outside the property you will find a bus stop offering services around the city. Located nearby are Bevendean Nature Reserve (0.2 miles), university campuses (1.2 miles), Moulsecoomb railway station (1.3 miles), American Express Stadium (2.6 miles), access to the A27 (2.8 miles).