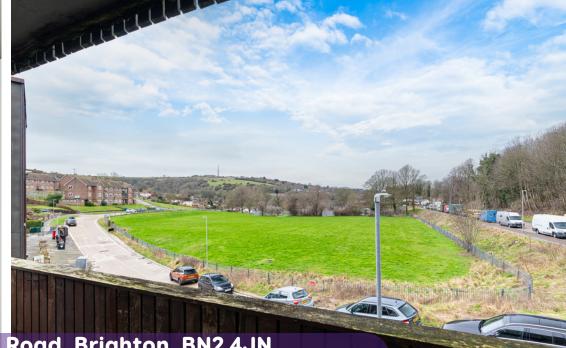

# Woodland View, Taunton Road, Brighton, BN2 4JN

One bedroom first floor apartment with south westerly private balcony, offering far reaching views over local playing fields and no onwards chain.

Within the apartment you will find a good sized double bedroom, spacious bathroom and an open plan kitchen/ living space, leading onto a south west facing balcony. The apartment is in a favourable location within the building with no neighbouring balcony on one side. There is a communal bicycle store, free on street parking and no onwards chain.