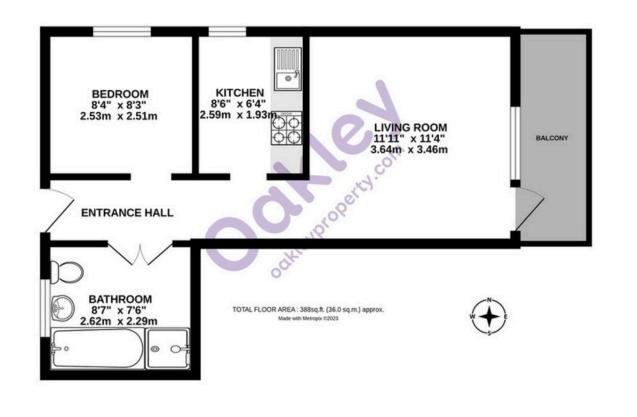

## Embassy Court, Kings Road, Brighton, BN1 2PX

\*Joint auctioneers Clive Emson, auction end date 06/02/2025\*

A fifth floor apartment forming part of a Grade II Listed 1930's building located close to the border between Brighton and Hove. The apartment is in need of refurbishment and comprises; entrance hall, bedroom, bathroom, kitchen and living room with access to a balcony with views to the sea. The apartment is offered for sale with no onward chain. On the top of the building is a fantastic south facing communal roof terrace with stunning panoramic views along the coastline and out to sea. Embassy Court is situated on the Brighton Seafront close to the i360 tower and is within walking distance of numerous city centre amenities/attractions. With its mixture of Regency architecture & history, davtime designer shops. and evenina entertainment, Brighton is now one of the most varied shopping, dining & cultural experiences outside of London. This flat is ideally positioned for the seafront / beach and is within 1 mile of Brighton Mainline Railway Station and 0.7 miles of the historic lanes. The acclaimed Theatre Royal & Dome Complex, the Royal Pavilion, the diverse North Laine and numerous independent & high street retailers and a wealth of eateries and entertainment are all within easy reach.

## **FIFTH FLOOR**

These details have been produced in good faith and are believed to be accurate based upon the information supplied but they are not intended to form part of a contract. All statements contained in these particulars as to this property are made without responsibility on the part of Oakley, the vendors or lessors and are NOT to be relied on as statements or representations of fact. Any intending purchasers must satisfy themselves by inspection or otherwise as to the correctness of each of the statements contained in these particulars. The vendors, Oakley and any person who work in their employment do not have any authority to make or give any representation or warranty. The floor plan is for illustrative purposes only and the accuracy cannot be relied upon or guaranteed and no responsibility is taken for an error, omission or mis-statement. The total floor area shown has been taken from the EPC.