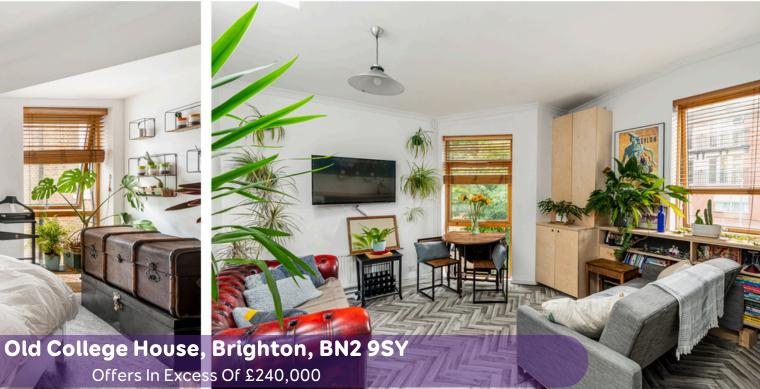

## Old College House, Brighton, BN2 9SY

Stunning top floor apartment forming part of the prestigious Old College development within walking distance of Brighton Station, city centre and the seafront.

The apartment is located at the rear of the new wing on the south side of the development. It can be accessed via the glorious communal hallway or via a secure side gate, past the bike storage area. Take the stairs to the top floor (second) and enter the flat in to a spacious hallway with built in storage cupboard. The accommodation briefly comprises a double bedroom, bathroom with white suite, open plan living area with modern grey fronted fitted kitchen with wooden work surface, two windows and a skylight window letting plenty of light in to the room. Double glazed windows and gas central heating. The ere is a communal garden space for residents to enjoy.