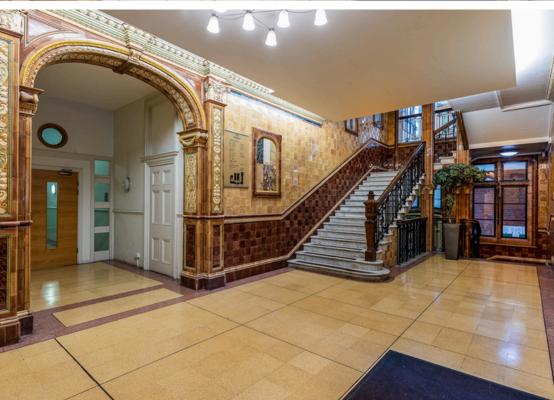

## Old College House, Brighton, BN2 9SY

Stunning top floor apartment forming part of the prestigious Old College development within walking distance of Brighton Station, city centre and the seafront.

The apartment is located at the rear of the new wing on the south side of the development. It can be accessed via the glorious communal hallway or via a secure side gate, past the bike storage area. Take the stairs to the top floor (second) and enter the flat in to a spacious hallway with built in storage cupboard. The accommodation briefly comprises a double bedroom, bathroom with white suite, open plan living area with modern grey fronted fitted kitchen with wooden work surface, two windows and a skylight window letting plenty of light in to the room. Double glazed windows and gas central heating. The ere is a communal garden space for residents to enjoy.