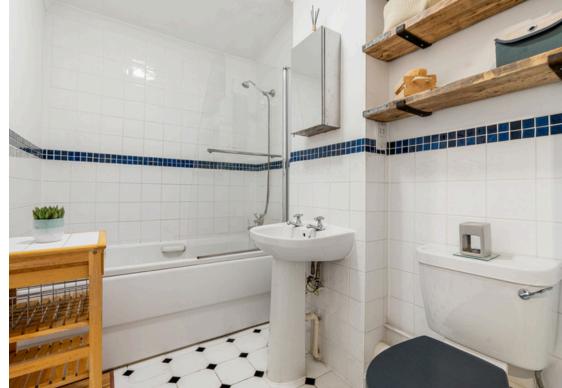

## Old College House, Brighton, BN2 9SY

Stunning top floor apartment forming part of the prestigious Old College development within walking distance of Brighton Station, city centre and the seafront.

The apartment is located at the rear of the new wing on the south side of the development. It can be accessed via the glorious communal hallway or via a secure side gate, past the bike storage area. Take the stairs to the top floor (second) and enter the flat in to a spacious hallway with built in storage cupboard. The accommodation briefly comprises a double bedroom, bathroom with white suite, open plan living area with modern grey fronted fitted kitchen with wooden work surface, two windows and a skylight window letting plenty of light in to the room. Double glazed windows and gas central heating. The ere is a communal garden space for residents to enjoy.