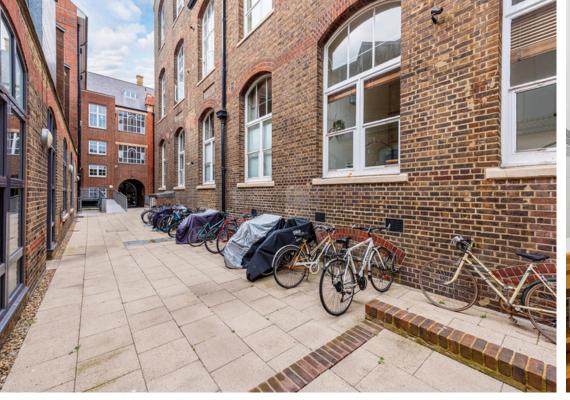

## Old College House, Brighton, BN2 9SY

Stunning top floor apartment forming part of the prestigious Old College development within walking distance of Brighton Station, city centre and the seafront.

The apartment is located at the rear of the new wing on the south side of the development. It can be accessed via the glorious communal hallway or via a secure side gate, past the bike storage area. Take the stairs to the top floor (second) and enter the flat in to a spacious hallway with built in storage cupboard. The accommodation briefly comprises a double bedroom, bathroom with white suite, open plan living area with modern grey fronted fitted kitchen with wooden work surface, two windows and a skylight window letting plenty of light in to the room. Double glazed windows and gas central heating. The ere is a communal garden space for residents to enjoy.