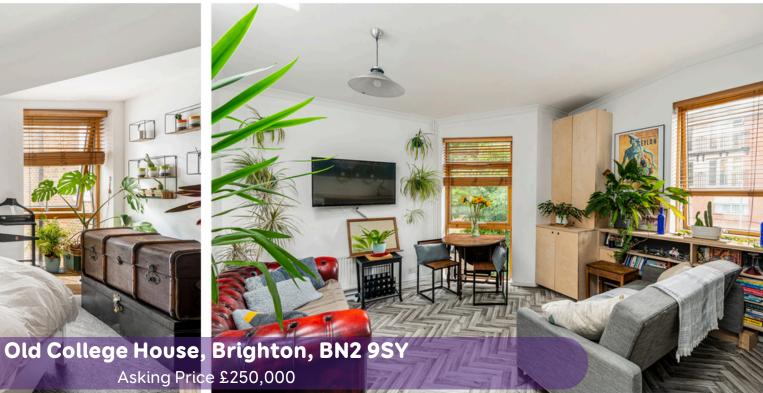

## Old College House, Brighton, BN2 9SY

Stunning top floor apartment forming part of the prestigious Old College development within walking distance of Brighton Station, city centre and the seafront.

The apartment is located at the rear of the new wing on the south side of the development. It can be accessed via the glorious communal hallway or via a secure side gate, past the bike storage area. Take the stairs to the top floor (second) and enter the flat in to a spacious hallway with built in storage cupboard. The accommodation briefly comprises a double bedroom, bathroom with white suite, open plan living area with modern grey fronted fitted kitchen with wooden work surface, two windows and a skylight window letting plenty of light in to the room. Double glazed windows and gas central heating. The ere is a communal garden space for residents to enjoy.