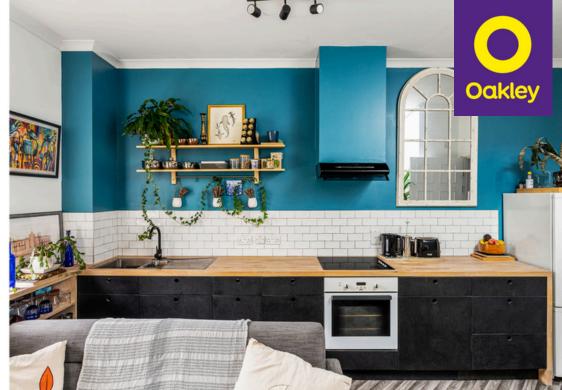

## Old College House, Brighton, BN2 9SY

Stunning top floor apartment forming part of the prestigious Old College development within walking distance of Brighton Station, city centre and the seafront.

The apartment is located at the rear of the new wing on the south side of the development. It can be accessed via the glorious communal hallway or via a secure side gate, past the bike storage area. Take the stairs to the top floor (second) and enter the flat in to a spacious hallway with built in storage cupboard. The accommodation briefly comprises a double bedroom, bathroom with white suite, open plan living area with modern grey fronted fitted kitchen with wooden work surface, two windows and a skylight window letting plenty of light in to the room. Double glazed windows and gas central heating. The ere is a communal garden space for residents to enjoy.