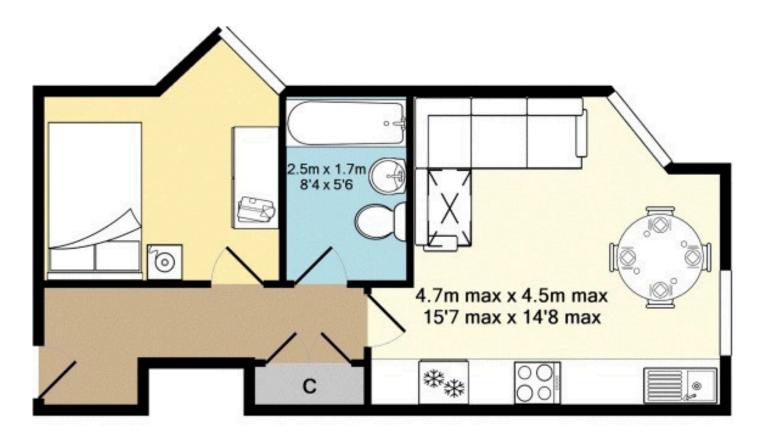

## Old College House, Brighton, BN2 9SY

Stunning top floor apartment forming part of the prestigious Old College development within walking distance of Brighton Station, city centre and the seafront.

The apartment is located at the rear of the new wing on the south side of the development. It can be accessed via the glorious communal hallway or via a secure side gate, past the bike storage area. Take the stairs to the top floor (second) and enter the flat in to a spacious hallway with built in storage cupboard. The accommodation briefly comprises a double bedroom, bathroom with white suite, open plan living area with modern grey fronted fitted kitchen with wooden work surface, two windows and a skylight window letting plenty of light in to the room. Double glazed windows and gas central heating. The ere is a communal garden space for residents to enjoy.

Whilst every attempt has been made to ensure the accuracy of the floor plan contained here, measurements of doors, windows, rooms and any other items are approximate and no responsibility is taken for any error. omission, or mis-statement. This plan is for illustrative purposes only and should be used as such by any prospective purchaser. The services, systems and appliances shown have not been tested and no guarantee as to their operability or efficiency can be given Made with Metropix @2018