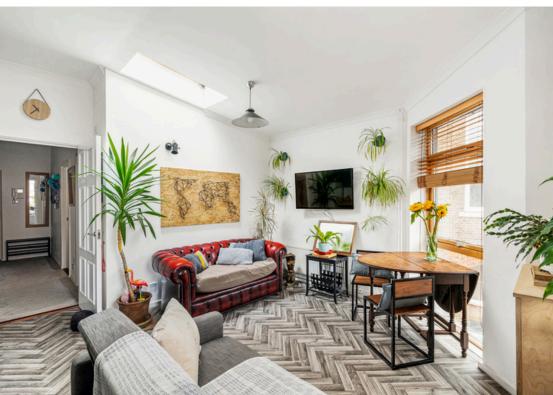

## Old College House, Brighton, BN2 9SY

Stunning top floor apartment forming part of the prestigious Old College development within walking distance of Brighton Station, city centre and the seafront.

The apartment is located at the rear of the new wing on the south side of the development. It can be accessed via the glorious communal hallway or via a secure side gate, past the bike storage area. Take the stairs to the top floor (second) and enter the flat in to a spacious hallway with built in storage cupboard. The accommodation briefly comprises a double bedroom, bathroom with white suite, open plan living area with modern grey fronted fitted kitchen with wooden work surface, two windows and a skylight window letting plenty of light in to the room. Double glazed windows and gas central heating. The ere is a communal garden space for residents to enjoy.