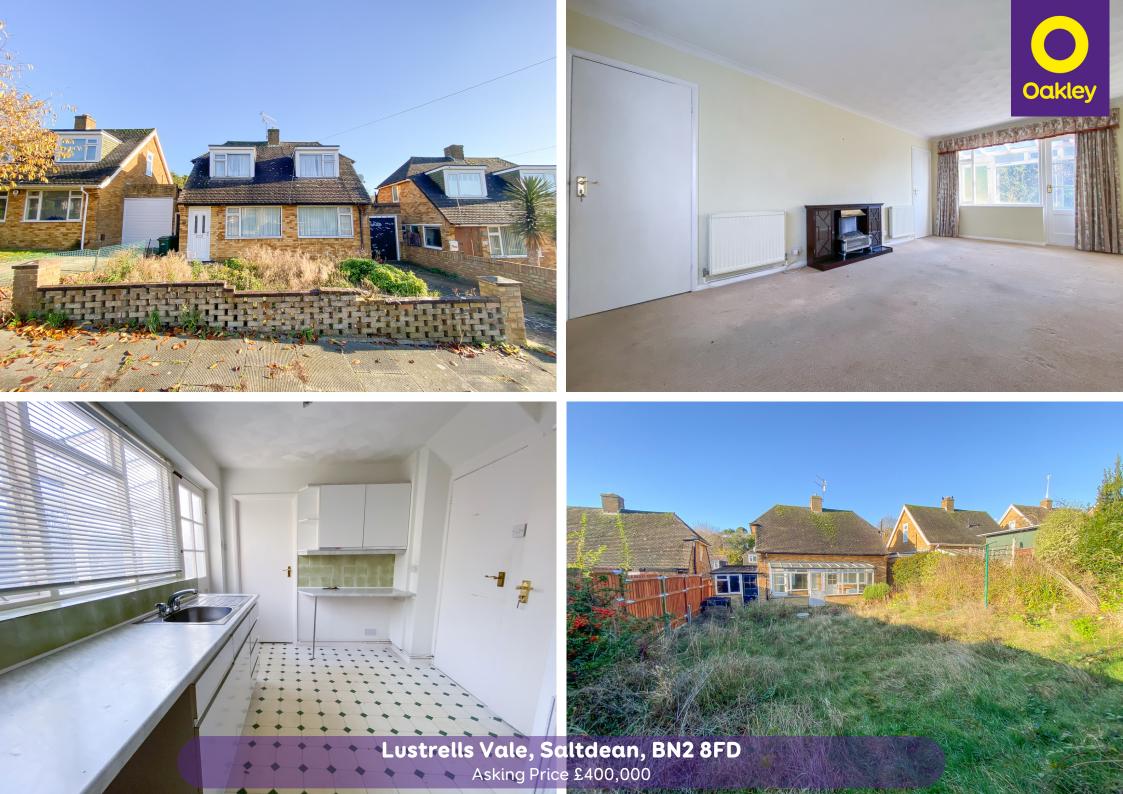

## Lustrells Vale, Saltdean, BN2 8FD

Detached two bedroom home with garage, driveway, front & rear gardens, located close to local amenities and beautiful open countryside.

## **The Property**

To the front of this detached property there is a lawned garden and driveway leading to the garage. The front door leads to a small useful hallway area, leading to the inner hallway. On this floor you will find the spacious dual aspect lounge, kitchen/breakfast room, narrow sun room, cloakroom and bathroom. The upper floor offers two bedrooms both dual aspect with built in wardrobes. The rear lawned garden is of a generous size with a sunny aspect and provides access to a rear door in to the garage. The property is dated and would benefit from refurbishment. It is situated on a popular, wide, tree lined street with grass verges.