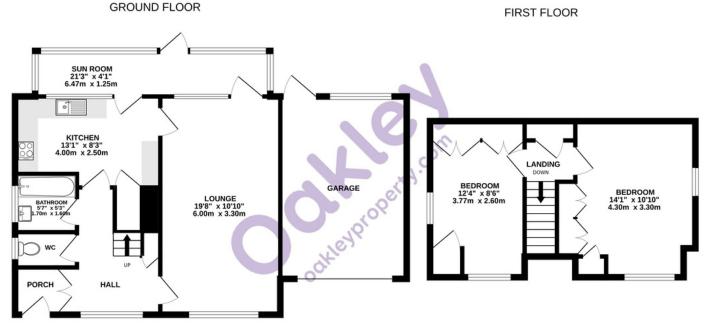

## **The Property**

To the front of this detached property there is a lawned garden and driveway leading to the garage. The front door leads to a small useful hallway area, leading to the inner hallway. On this floor you will find the spacious dual aspect lounge, kitchen/breakfast room, narrow sun room, cloakroom and bathroom. The upper floor offers two bedrooms both dual aspect with built in wardrobes. The rear lawned garden is of a generous size with a sunny aspect and provides access to a rear door in to the garage. The property is dated and would benefit from refurbishment. It is situated on a popular, wide, tree lined street with grass verges.

TOTAL FLOOR AREA : 906sq.ft. (84.2 sq.m.) approx. Made with Metropix ©2023

Your Sussex Property Expert

Brighton & Hove Office 01273 688 881 3-6 North Road, Brighton BN1 1YA www.oakleyproperty.com brighton@oakleyproperty.com