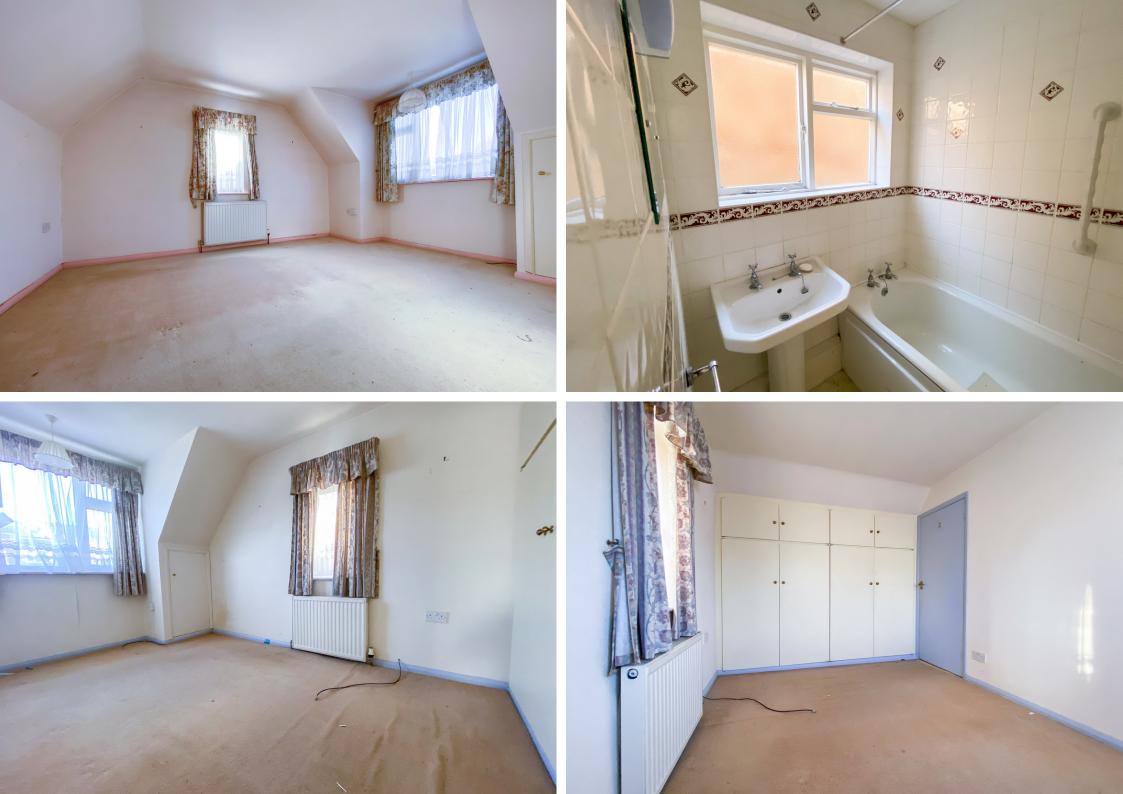

## **The Property**

To the front of this detached property there is a lawned garden and driveway leading to the garage. The front door leads to a small useful hallway area, leading to the inner hallway. On this floor you will find the spacious dual aspect lounge, kitchen/breakfast room, narrow sun room, cloakroom and bathroom. The upper floor offers two bedrooms both dual aspect with built in wardrobes. The rear lawned garden is of a generous size with a sunny aspect and provides access to a rear door in to the garage. The property is dated and would benefit from refurbishment. It is situated on a popular, wide, tree lined street with grass verges.