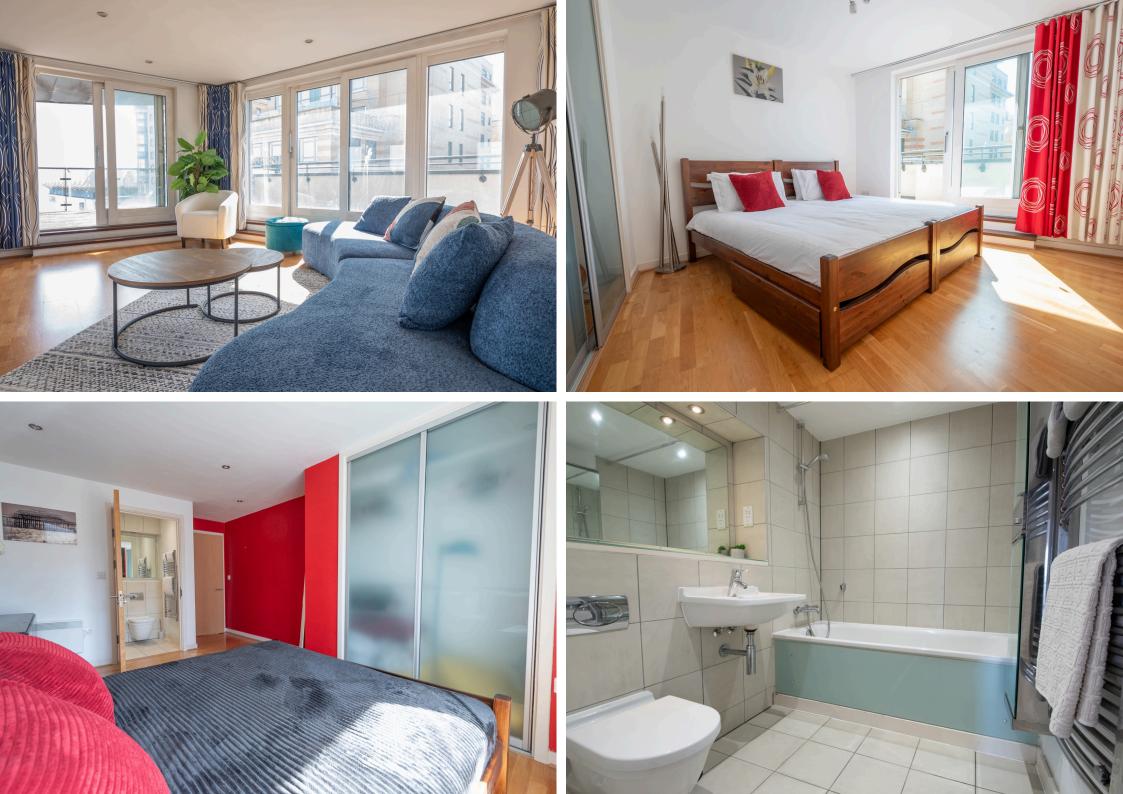

The stunning living area has the wow factor with windows to 3 sides, wood floor and doors with access out on to the south facing decked terrace having superb views across Brighton, The Shelter Hall, out to the sea and as far as wind farm and the sea. The modern high gloss kitchen area is neatly recessed and offers integrated appliances, double oven, stone work surface and window with roof top views. Both double bedrooms have direct access to the roof terrace. The main bedroom has an en-suite shower room and there is a further bathroom off the hallway. The development is has security gates with intercoms at both entrances. The allocated parking space is in an underground secure car park accessed from West Street. Avalon was constructed in 2005 and is ideally located close to Brighton seafront and Brighton Mainline Railway Station (0.5 miles). There is an array of vibrant bars, cafés and restaurants on offer within the adjacent Historic Lanes and North Laine (0.5 miles). The Brighton Dome (0.5 miles), The Theatre Royal (0.4 mile) and Komedia (0.4 miles) are a short walk away hosting numerous events and the seaside excitement of Brighton Pier (0.4 miles). Along North Street and Western Road there are a variety of shops and amenities including a Boots, Marks and Spencer and Waitrose Supermarket. Transport links include Brighton Station (0.5 miles), several bus services can be accessed from North Street and there is excellent access to the A259 coastal road leading to Kemptown and Brighton Marina or Hove in the opposite direction. The property is well located for access to Brighton & Sussex Universities and a number of language schools.