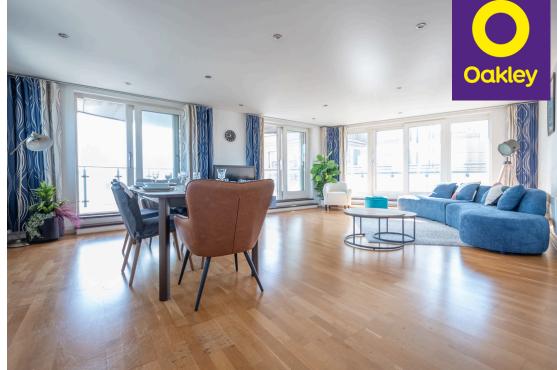

The stunning living area has the wow factor with windows to 3 sides, wood floor and doors with access out on to the south facing decked terrace having superb views across Brighton, The Shelter Hall, out to the sea and as far as wind farm and the sea. The modern high gloss kitchen area is neatly recessed and offers integrated appliances, double oven, stone work surface and window with roof top views. Both double bedrooms have direct access to the roof terrace. The main bedroom has an en-suite shower room and there is a further bathroom off the hallway. The development is has security gates with intercoms at both entrances. The allocated parking space is in an underground secure car park accessed from West Street. Avalon was constructed in 2005 and is ideally located close to Brighton seafront and Brighton Mainline Railway Station (0.5 miles). There is an array of vibrant bars, cafés and restaurants on offer within the adjacent Historic Lanes and North Laine (0.5 miles). The Brighton Dome (0.5 miles), The Theatre Royal (0.4 mile) and Komedia (0.4 miles) are a short walk away hosting numerous events and the seaside excitement of Brighton Pier (0.4 miles). Along North Street and Western Road there are a variety of shops and amenities including a Boots, Marks and Spencer and Waitrose Supermarket. Transport links include Brighton Station (0.5 miles), several bus services can be accessed from North Street and there is excellent access to the A259 coastal road leading to Kemptown and Brighton Marina or Hove in the opposite direction. The property is well located for access to Brighton & Sussex Universities and a number of language schools.