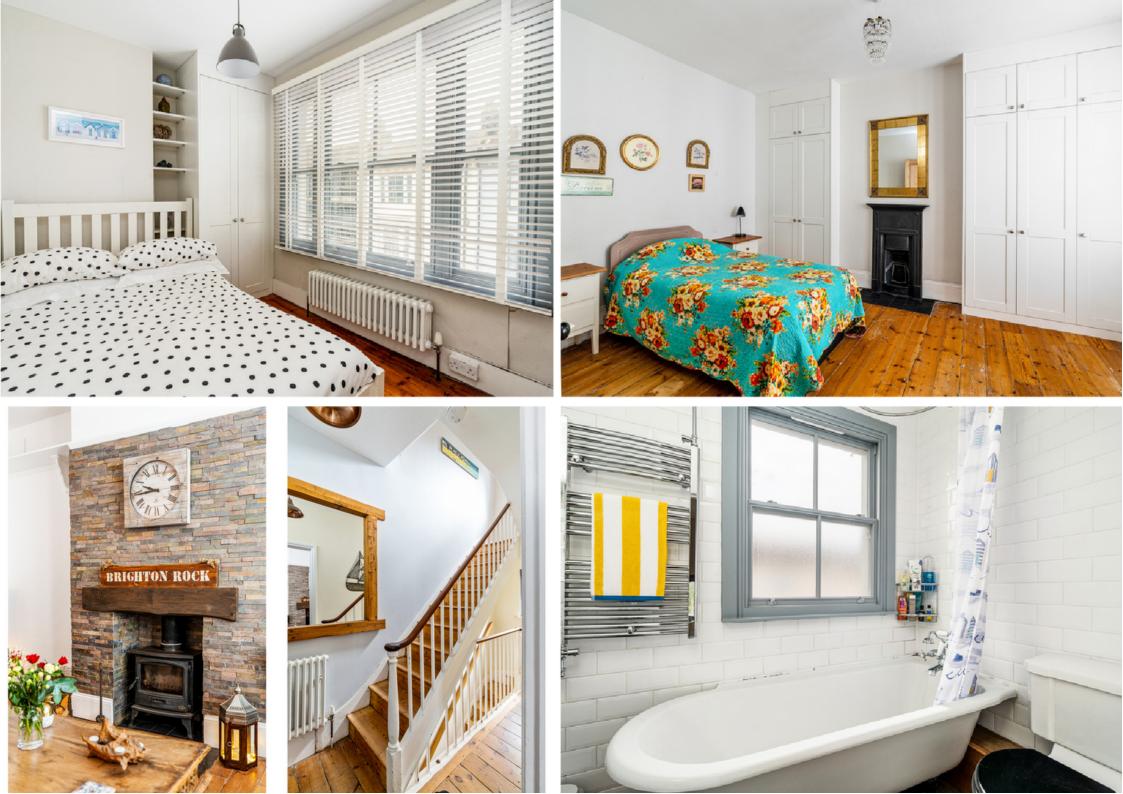

## **The Property**

This very well presented Victorian bay fronted terraced house has four floors of charming accommodation, briefly comprising; The lower floor has a cloakroom and the superb kitchen dining room with French doors opening out on to the secluded patio garden. The ground floor has the cosy lounge with wood burning stove and exposed floorboards. The first floor has the generously sized main bedroom with feature fireplace with built in wardrobes, perfectly placed next to the bedroom is another cloakroom. Upon the top floor there are two bedrooms, the bathroom and the landing with storage cupboard and access to the loft space.