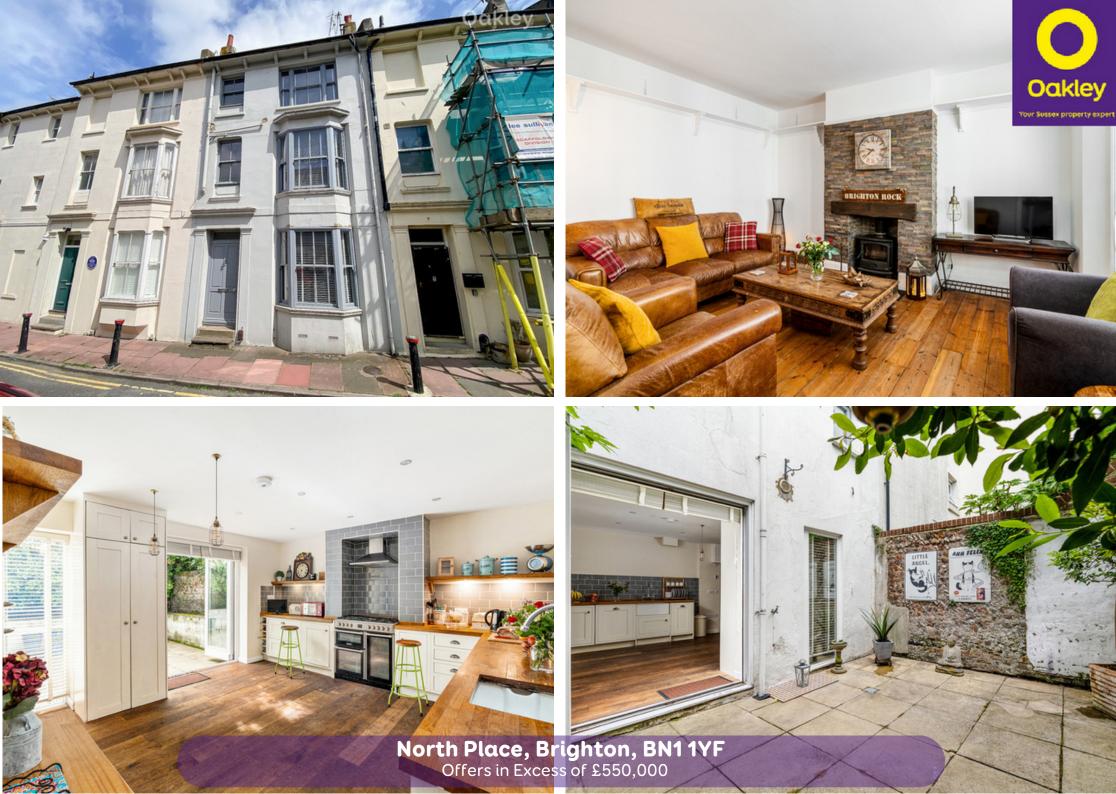

## North Place, Brighton, BN1 1YF

Four story three bedroom beautifully presented period property in the desirable North Laine conservation area in the heart of the city.

## **The Property**

This very well presented Victorian bay fronted terraced house has four floors of charming accommodation, briefly comprising; The lower floor has a cloakroom and the superb kitchen dining room with French doors opening out on to the secluded patio garden. The ground floor has the cosy lounge with wood burning stove and exposed floorboards. The first floor has the generously sized main bedroom with feature fireplace with built in wardrobes, perfectly placed next to the bedroom is another cloakroom. Upon the top floor there are two bedrooms, the bathroom and the landing with storage cupboard and access to the loft space.

## The Location

North Place is a quiet cul-de-sac within the desirable North Laine conservation area in the centre of the city. This amazing location has the delights of The North Laine on the proverbial doorstep, including plenty of independent boutiques, cafes and bars. Prince Regent Swimming Complex (100 yards), Brighton railway station (0.4 miles), Brighton Dome (0.1 miles), Morrisons Supermarket (0.4 miles), Sainsburys Supermarket (0.4 miles), Waitrose Supermarket (0.7 miles), The Seafront (0.5 miles), The Theatre Royal (0.2 miles), The Churchill Square Sopping Centre (0.5 miles), Komedia Club & Cinema (0.1 miles), Brighton Library (500 feet).