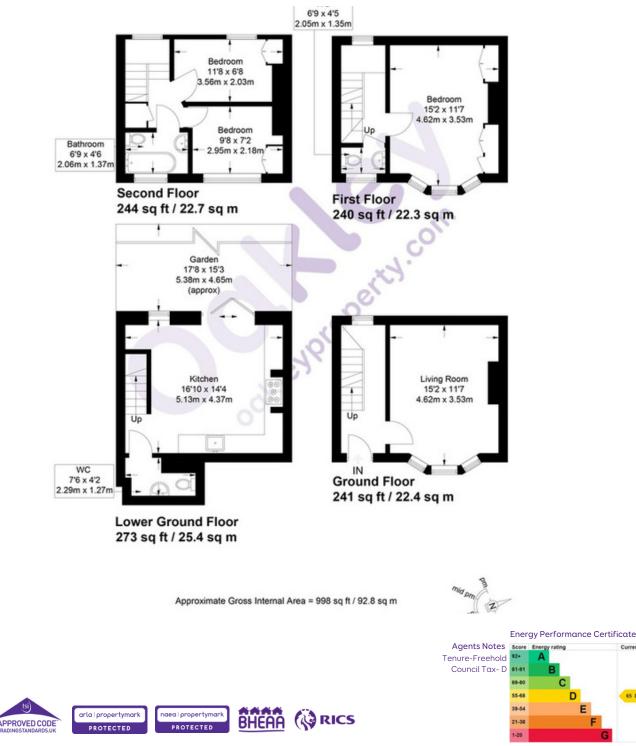

## **The Property**

This very well presented Victorian bay fronted terraced house has four floors of charming accommodation, briefly comprising; The lower floor has a cloakroom and the superb kitchen dining room with French doors opening out on to the secluded patio garden. The ground floor has the cosy lounge with wood burning stove and exposed floorboards. The first floor has the generously sized main bedroom with feature fireplace with built in wardrobes, perfectly placed next to the bedroom is another cloakroom. Upon the top floor there are two bedrooms, the bathroom and the landing with storage cupboard and access to the loft space.

These details have been produced in good faith and are believed to be accurate based upon the information supplied but they are not intended to form part of a contract. All statements contained in these particulars as to this property are made without responsibility on the part of Oakley, the vendors or lessors and are NOT to be relied on as statements or representations of fact. Any intending purchasers must satisfy themselves by inspection or otherwise as to the correctness of each of the statements contained in these particulars. The vendors, Oakley and any person who work in their employment do not have any authority to make or give any representation or warranty. The floor plan is for illustrative purposes only and the accuracy cannot be relied upon or guaranteed and no responsibility is taken for an error, omission or mis-statement. The total floor area shown has been taken from the EPC.