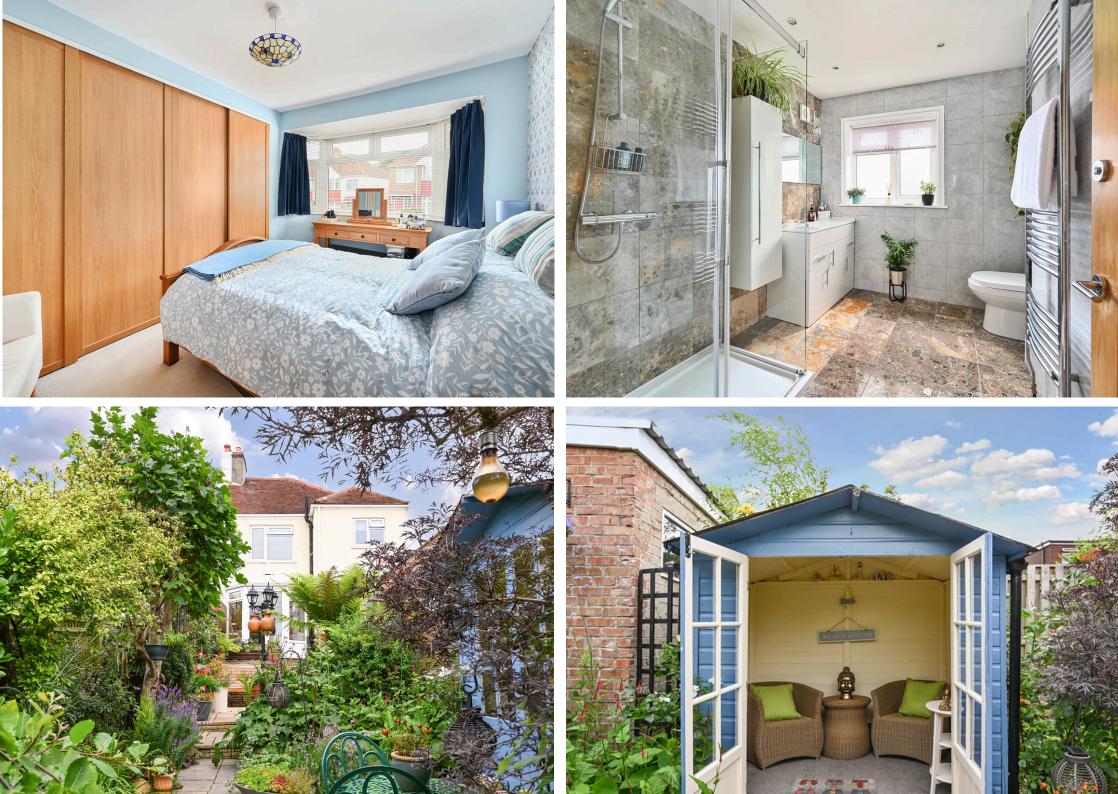

The superb through lounge measuring 23' features a bay window to the front and patio doors leading to the conservatory at the rear. You can curl up by the wood-burning stove on chilly winter evenings, or entertain guest in the dining area. The south facing conservatory, offers most pleasant views of the garden whilst catching the rays of sunshine, a great place to sit and relax. Moving upstairs, you will find the landing that leads to the principal bedroom boasting a range of built-in wardrobes and a bay window. The second bedroom offers far-reaching views across Brighton to the sparkling sea, providing a serene backdrop to start your day. The third bedroom provides additional space for children, guests, or a home office.

A modern shower room with fully tiled walls complete with a large shower enclosure and a wash basin on a vanity unit service the bedrooms.

Stepping outside, you will discover a beautifully landscaped south-facing garden, perfect for outdoor gatherings and relaxation. With a summer house, patio areas, and even a vegetable patch, this oasis is a gardener's paradise.