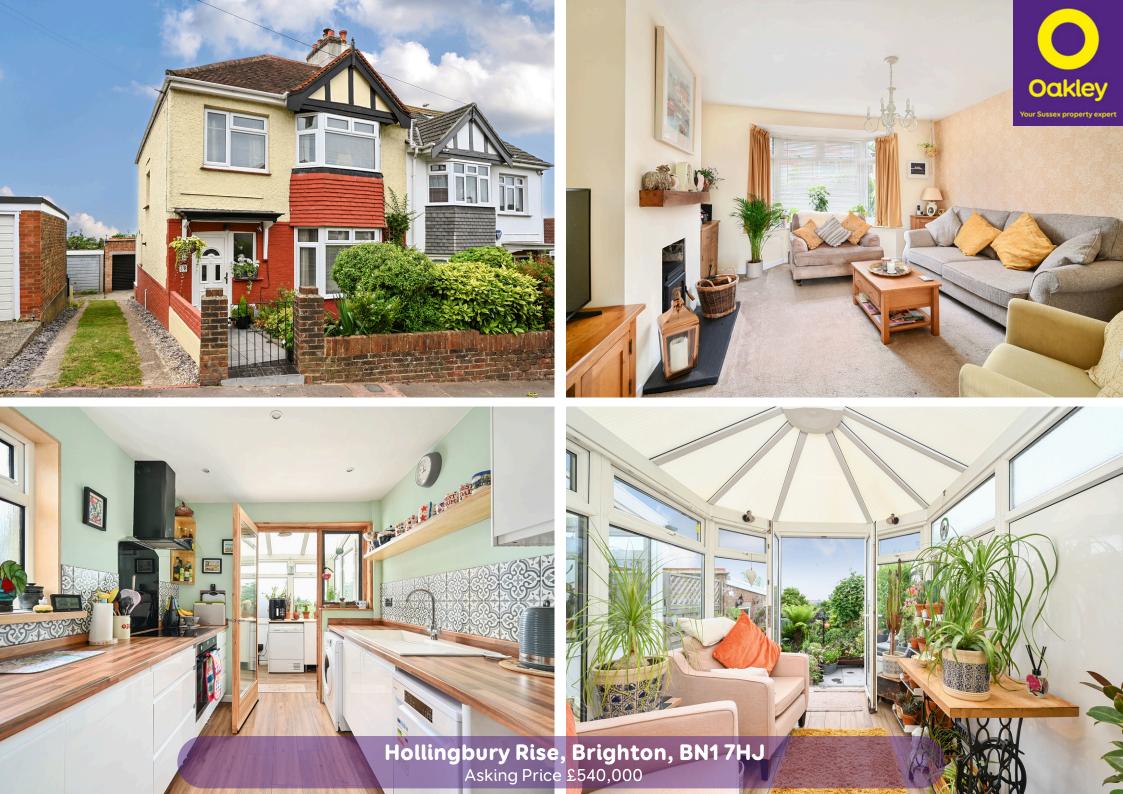

## Three bedroom, semi-detached home with south-facing garden, garage, and stunning far reaching views.

Semi-detached family home located in the popular residential area of Hollingbury. Boasting three bedrooms, a spacious reception room and conservatory, this property offers the perfect balance of comfort and convenience.

As you approach the house, you are greeted by a well-maintained front garden, leading to a storm porch and the ground floor entrance. Stepping inside, you are welcomed by a bright hallway with an under stairs storage cupboard, providing ample space for storage.

The modern kitchen, complete with white fronted cupboards and a porcelain sink, is truly the heart of the home. With access to a utility room, this well-equipped space is perfect for culinary enthusiasts.

The superb through lounge measuring 23' features a bay window to the front and patio doors leading to the conservatory at the rear. You can curl up by the wood-burning stove on chilly winter evenings, or entertain guest in the dining area. The south facing conservatory, offers most pleasant views of the garden whilst catching the rays of sunshine, a great place to sit and relax. Moving upstairs, you will find the landing that leads to the principal bedroom boasting a range of built-in wardrobes and a bay window. The second bedroom offers far-reaching views across Brighton to the sparkling sea, providing a serene backdrop to start your day. The third bedroom provides additional space for children, guests, or a home office.