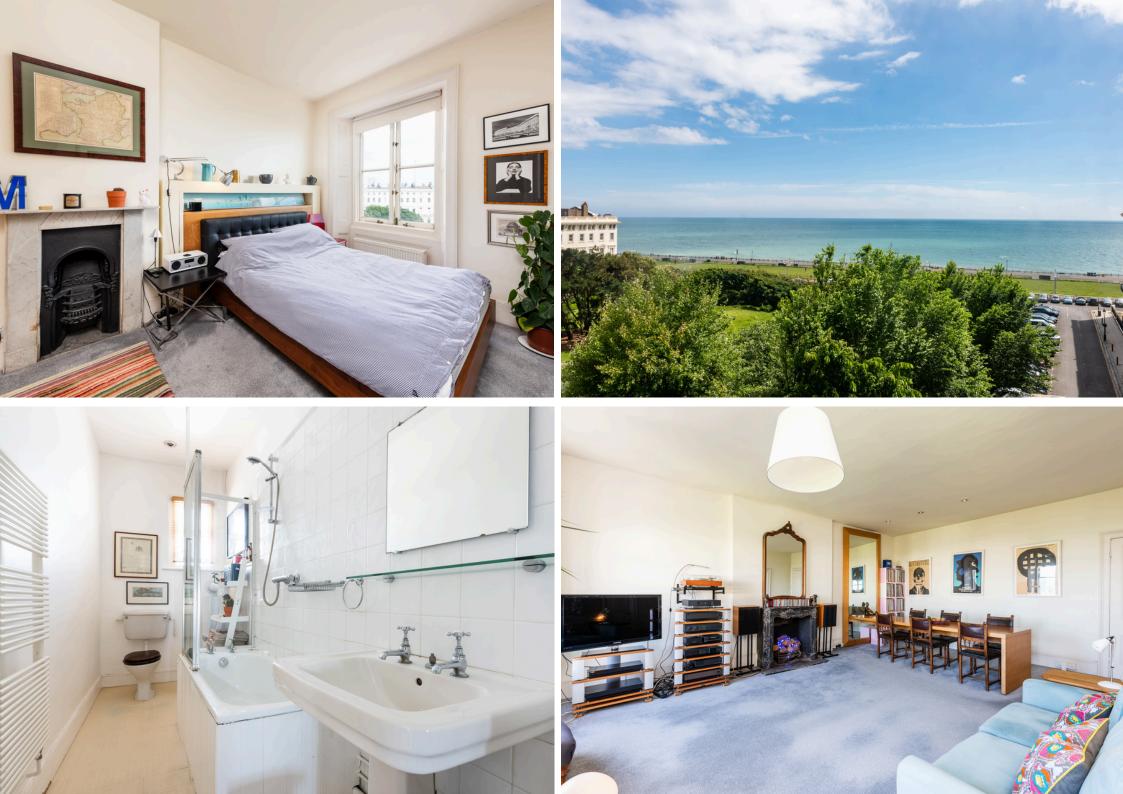

The majestic Adelaide Crescent wraps around acres of beautifully kept gardens opposite Hove Lawns and the seafront. To the front of the property, with stunning views over Adelaide Crescent gardens, Hove Lawns and out to sea are the lounge and second bedroom. The lounge is of very generous proportions and offers marble fireplace lots of space for lounge furniture, alongside space for a large table and chairs. The bedroom also has a marble fireplace and a range of built in wardrobes/cupboards. To the rear is the kitchen with wooden work surface and fronted cupboards. The main bedroom also has a marble fireplace and plenty of space for a large bed and furniture. The bathroom is conveniently located next to the main bedroom. This property is located on the western side of Adelaide Crescent between Kingsway & Palmeira Square. This amazing location affords easy access to the seafront/Hove Lawns (0.1 miles), Waitrose Supermarket (0.7 miles), The King Alfred Leisure Centre (0.7 miles), Hove Railway Station (1 mile), Churchill Square Shopping Centre (0.9 miles), The Brighton Centre (0.9 miles), The North Laine (1 mile), St Ann's Well Gardens (0.5 miles), The Theatre Royal (1.3 miles), Hove County Cricket Ground (0.4 miles), George Street with its cafes and shops (0.6 miles). There are plenty of transport links in and out of Brighton & Hove.