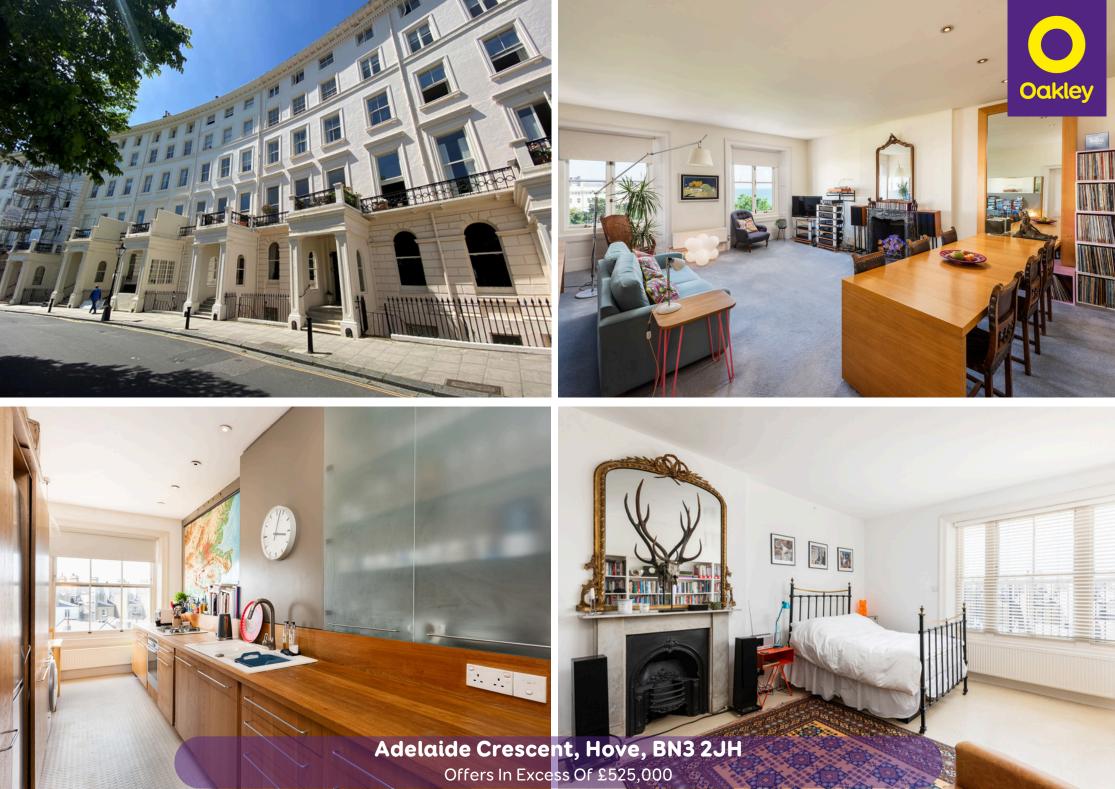

## Adelaide Crescent, Hove, BN3 2JH

Very spacious Regency mansion apartment located on one of Brighton & Hove's premier addresses, affording picturesque views across Adelaide Crescent gardens to the sea.

The majestic Adelaide Crescent wraps around acres of beautifully kept gardens opposite Hove Lawns and the seafront. To the front of the property, with stunning views over Adelaide Crescent gardens, Hove Lawns and out to sea are the lounge and second bedroom. The lounge is of very generous proportions and offers marble fireplace lots of space for lounge furniture, alongside space for a large table and chairs. The bedroom also has a marble fireplace and a range of built in wardrobes/cupboards. To the rear is the kitchen with wooden work surface and fronted cupboards. The main bedroom also has a marble fireplace and plenty of space for a large bed and furniture. The bathroom is conveniently located next to the main bedroom. This property is located on the western side of Adelaide Crescent between Kingsway & Palmeira Square. This amazing location affords easy access to the seafront/Hove Lawns (0.1 miles), Waitrose Supermarket (0.7 miles), The King Alfred Leisure Centre (0.7 miles), Hove Railway Station (1 mile), Churchill Square Shopping Centre (0.9 miles), The Brighton Centre (0.9 miles), The North Laine (1 mile), St Ann's Well Gardens (0.5 miles), The Theatre Royal (1.3 miles), Hove County Cricket Ground (0.4 miles), George Street with its cafes and shops (0.6 miles). There are plenty of transport links in and out of Brighton & Hove.