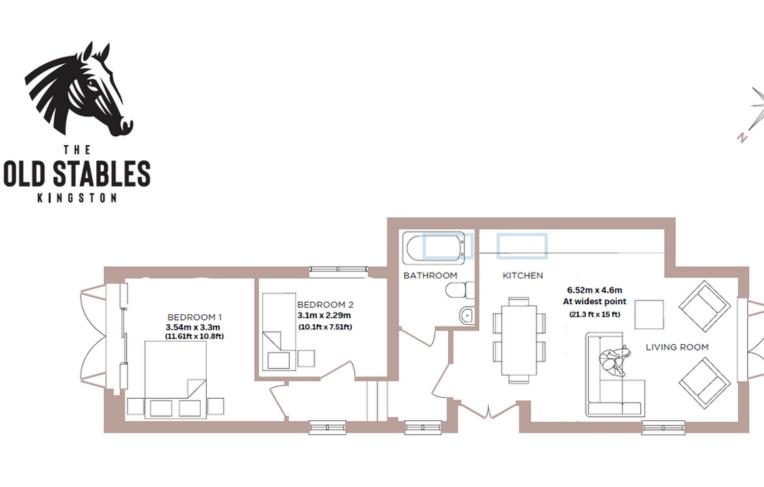

## **The Property**

The detached 2 bedroom barn conversion at The Old Stables is finished to the highest standard throughout, this property offers a contemporary kitchen with stone worktops and AEG appliances, luxury bathroom, two allocated parking spaces, landscaped garden, stunning views, and a new homes warranty.

These details have been produced in good faith and are believed to be accurate based upon the information supplied but they are not intended to form part of a contract. All statements contained in these particulars as to this property are made without responsibility on the part of Oakley, the vendors or lessors and are NOT to be relied on as statements or representations of fact. Any intending purchasers must satisfy themselves by inspection or otherwise as to the correctness of each of the statements contained in these particulars. The vendors, Oakley and any person who work in their employment do not have any authority to make or give any representation or warranty. The floor plan is for illustrative purposes only and the accuracy cannot be relied upon or guaranteed and no responsibility is taken for an error, omission or mis-statement. The total floor are a shown has been taken from the EPC.