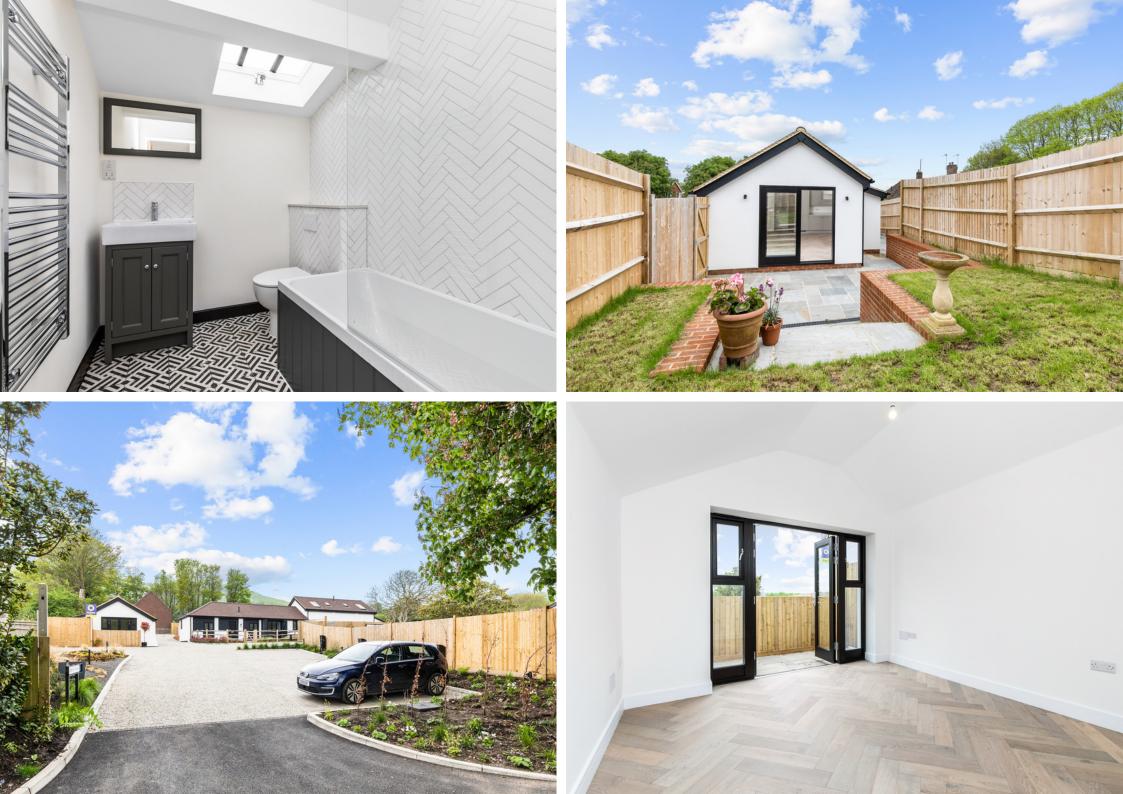

## **The Property**

The detached 2 bedroom barn conversion at The Old Stables is finished to the highest standard throughout, this property offers a contemporary kitchen with stone worktops and AEG appliances, luxury bathroom, two allocated parking spaces, landscaped garden, stunning views, and a new homes warranty.