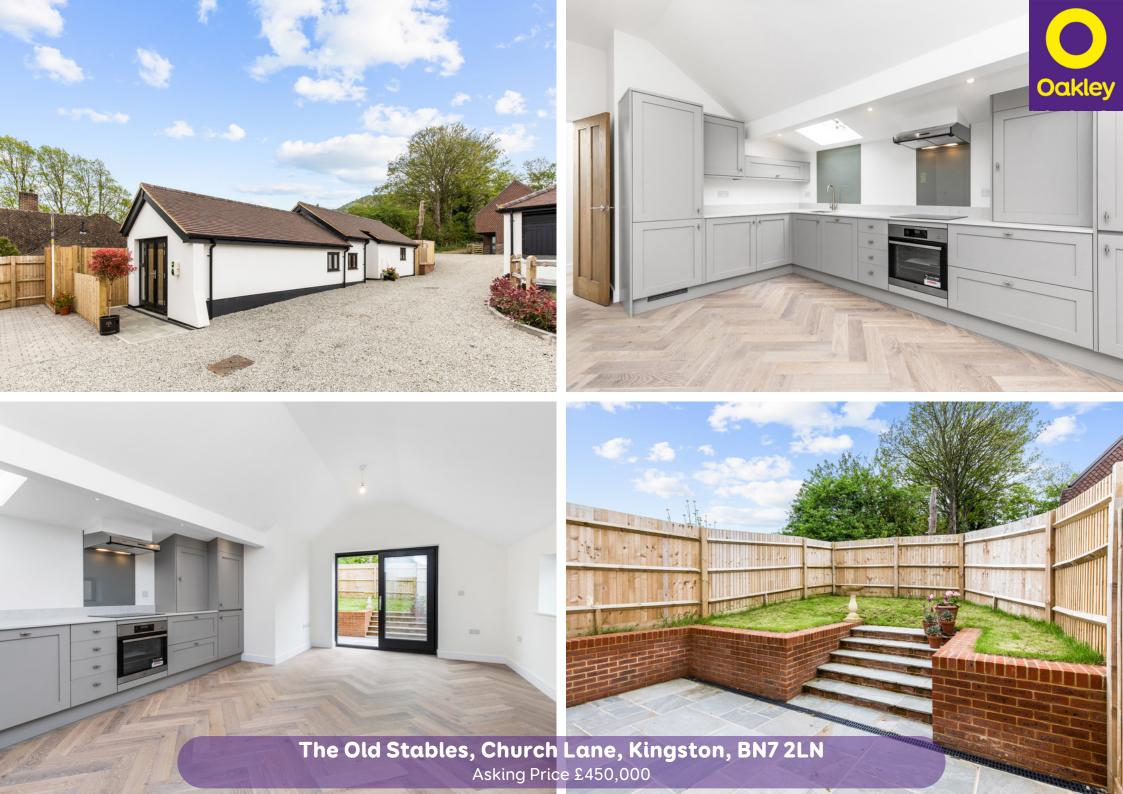

## 1 The Old Stables, Kingston

Detached 2 bedroom barn conversion in the picturesque village of Kingston.

## **The Property**

The detached 2 bedroom barn conversion at The Old Stables is finished to the highest standard throughout, this property offers a contemporary kitchen with stone worktops and AEG appliances, luxury bathroom, two allocated parking spaces, landscaped garden, stunning views, and a new homes warranty.