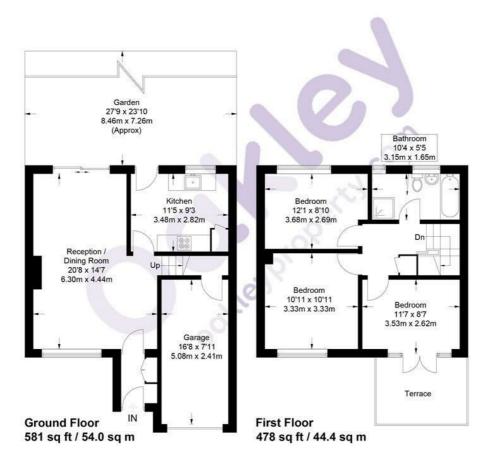

T: 01273 661577

Approximate Gross Internal Area = 1059 sq ft / 98.4 sq m (Including Garage)

Illustration for identification purposes only, measurements are approximate, not to scale. © Oakley Property 2022