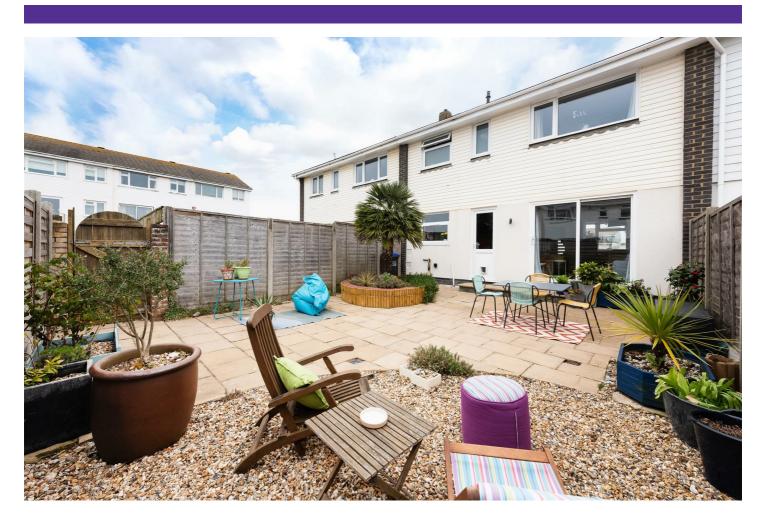

#### The Property

An extremely well presented 3 bedroom property with a light and spacious open living dining space, modern fitted kitchen and garage to the ground floor. There are 3 bedrooms and a family bathroom to the first floor where you also have access to a South facing roof terrace with sea views from one of the bedrooms. There is also an attractive private garden with a rear access gate and off street parking for 2 cars to the front of the property.