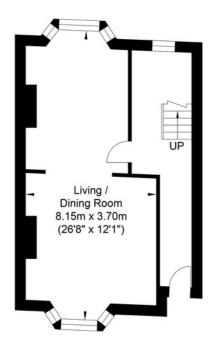

## New Road, Shoreham-by-Sea

Ground Floor Approximate Floor Area 373.40 sq ft (34.69 sq m) First Floor Approximate Floor Area 379.42 sq ft (35.25 sq m) Second Floor Approximate Floor Area 188.90 sq ft (17.55 sq m)

Approximate Gross Internal Area = 87.49 sq m / 941.73 sq ft Illustration for identification purposes only, measurements are approximate, not to scale.