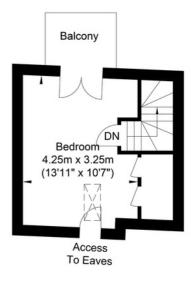

Stairs to the first floor lead up to a double bedroom to the rear and a modern fitted kitchen to the front.

There is also a family bathroom on the first floor.

A further staircase leads to the 2nd floor double bedroom with access to eaves storage and double doors that lead out to a square balcony terrace giving far-reaching Southerly views over the river Adur to the Coast and Westerly views towards the Yacht Club, Shoreham footbridge and the High Street.

## New Road, Shoreham-by-Sea

Ground Floor Approximate Floor Area 373.40 sq ft (34.69 sq m) First Floor Approximate Floor Area 379.42 sq ft (35.25 sq m) Second Floor Approximate Floor Area 188.90 sq ft (17.55 sq m)

Approximate Gross Internal Area = 87.49 sq m / 941.73 sq ft Illustration for identification purposes only, measurements are approximate, not to scale.