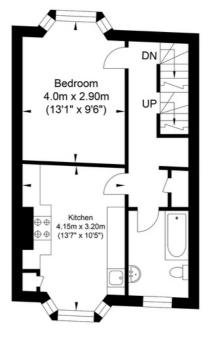

Stairs to the first floor lead up to a double bedroom to the rear and a modern fitted kitchen to the front.

There is also a family bathroom on the first floor.

A further staircase leads to the 2nd floor double bedroom with access to eaves storage and double doors that lead out to a square balcony terrace giving far-reaching Southerly views over the river Adur to the Coast and Westerly views towards the Yacht Club, Shoreham footbridge and the High Street.

## New Road, Shoreham-by-Sea

Ground Floor Approximate Floor Area 373.40 sq ft (34.69 sq m) First Floor Approximate Floor Area 379.42 sq ft (35.25 sq m) Second Floor Approximate Floor Area 188.90 sq ft (17.55 sq m)

Approximate Gross Internal Area = 87.49 sq m / 941.73 sq ft Illustration for identification purposes only, measurements are approximate, not to scale.