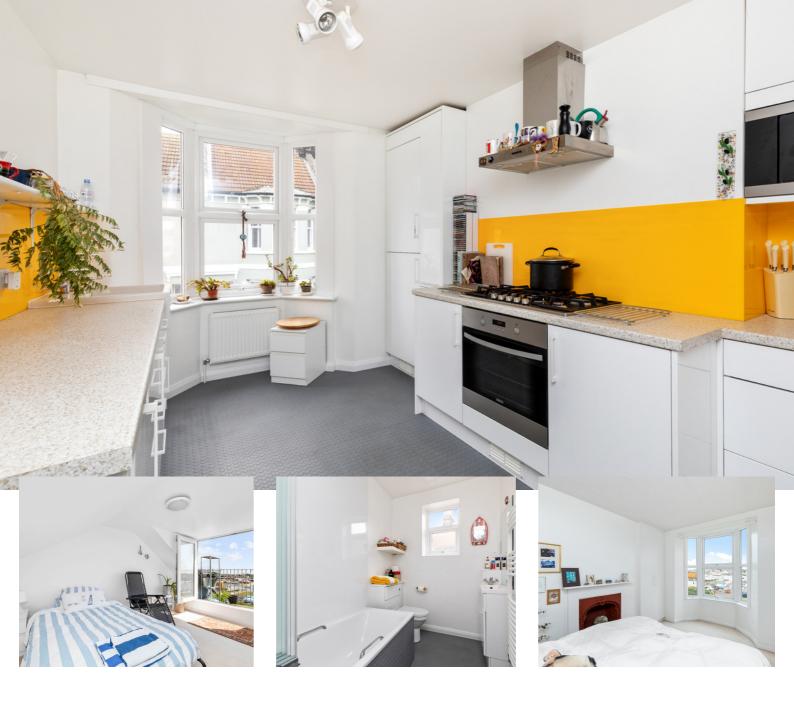

Stairs to the first floor lead up to a double bedroom to the rear and a modern fitted kitchen to the front.

There is also a family bathroom on the first floor.

A further staircase leads to the 2nd floor double bedroom with access to eaves storage and double doors that lead out to a square balcony terrace giving far-reaching Southerly views over the river Adur to the Coast and Westerly views towards the Yacht Club, Shoreham footbridge and the High Street.