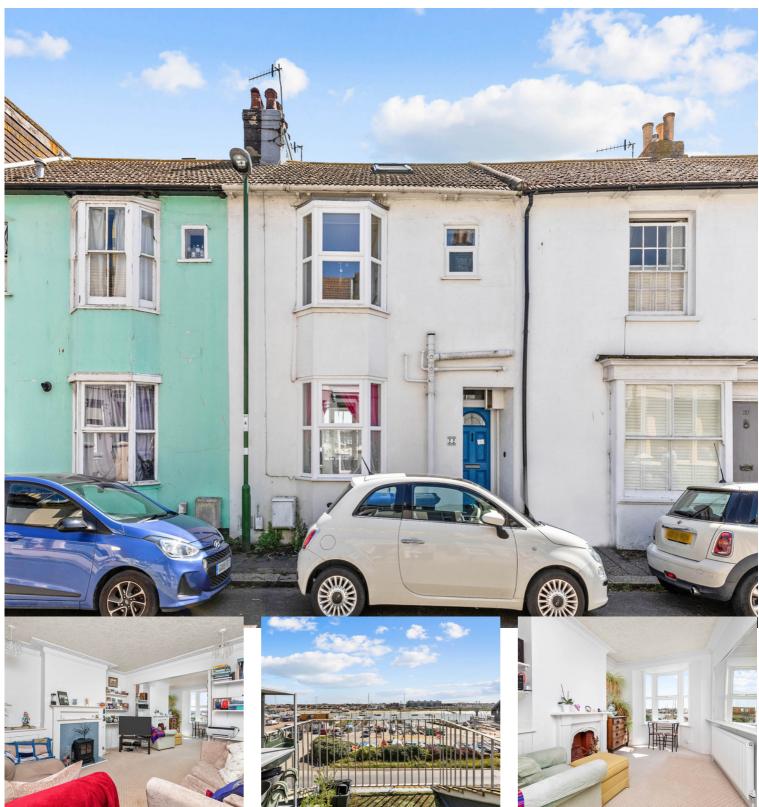

## The Property

You enter this lovely period home through the entrance hallway where you have access to the through lounge diner with Southerly views towards the river Adur. Behind the stairs on the landing, there is a useful space for an office desk or hobby space.

Stairs to the first floor lead up to a double bedroom to the rear and a modern fitted kitchen to the front.

There is also a family bathroom on the first floor.

A further staircase leads to the 2nd floor double bedroom with access to eaves storage and double doors that lead out to a square balcony terrace giving far-reaching Southerly views over the river Adur to the Coast and Westerly views towards the Yacht Club, Shoreham footbridge and the High Street.