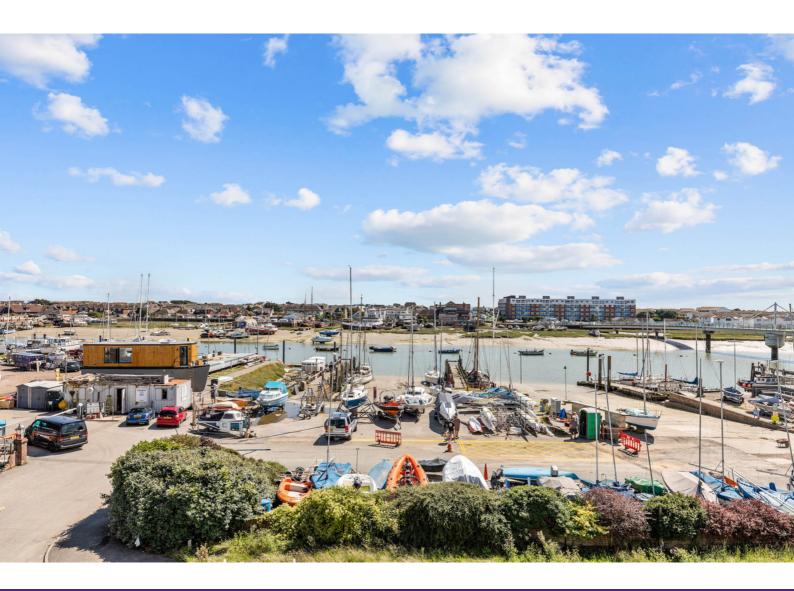

Stairs to the first floor lead up to a double bedroom to the rear and a modern fitted kitchen to the front.

There is also a family bathroom on the first floor.

A further staircase leads to the 2nd floor double bedroom with access to eaves storage and double doors that lead out to a square balcony terrace giving far-reaching Southerly views over the river Adur to the Coast and Westerly views towards the Yacht Club, Shoreham footbridge and the High Street.