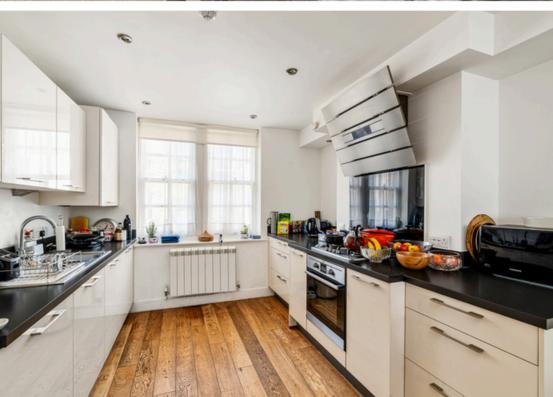

The apartment spans an impressive 78m² / 839.5 ft², offering ample living space for your comfort and convenience. As you enter, you are greeted by a welcoming hallway leading to all the key areas. The open plan living space is the heart of the home, where you can relax and entertain with ease. The stylish kitchen seamlessly blends practicality and aesthetics, featuring modern appliances and ample storage solutions. As you unwind in the cosy living area, gaze out the window to watch the world go by.