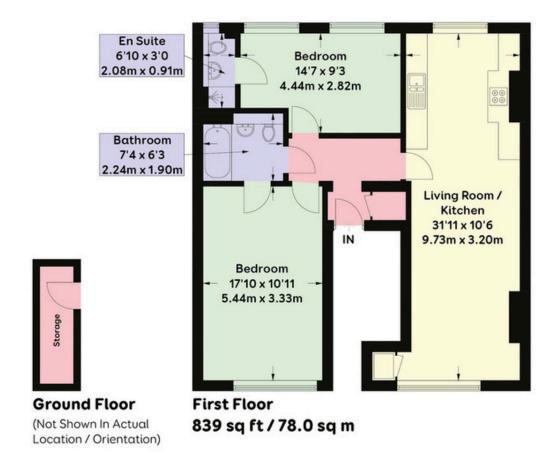

The apartment spans an impressive 78m² / 839.5 ft², offering ample living space for your comfort and convenience. As you enter, you are greeted by a welcoming hallway leading to all the key areas. The open plan living space is the heart of the home, where you can relax and entertain with ease. The stylish kitchen seamlessly blends practicality and aesthetics, featuring modern appliances and ample storage solutions. As you unwind in the cosy living area, gaze out the window to watch the world go by.

The master bedroom is a true retreat, boasting elegance and tranquillity. It offers ample space for a king-size bed, a dedicated en-suite bathroom, and generous built-in wardrobes. The second double bedroom is equally as impressive, perfect for guests or as a home office. Both bedrooms are flooded with natural light, creating an inviting atmosphere throughout.

The property also features a well-appointed family bathroom, complete with contemporary fixtures and fittings. Imagine relaxing in a luxurious bath after a long day or enjoying a refreshing shower in the morning - the choice is yours. For your convenience, there is also a ground floor storage cupboard, providing additional space for stowing away belongings.

APPROXIMATE GROSS INTERNAL AREA = 818 sqft / 76 sqm (EXCLUDING LIMITED USE AREA / STORAGE)

APPROXIMATE GROSS INTERNAL AREA = 872 sqft / 81.1 sqm

Floor plan is for illustration and identification purposes only and is not to scale.