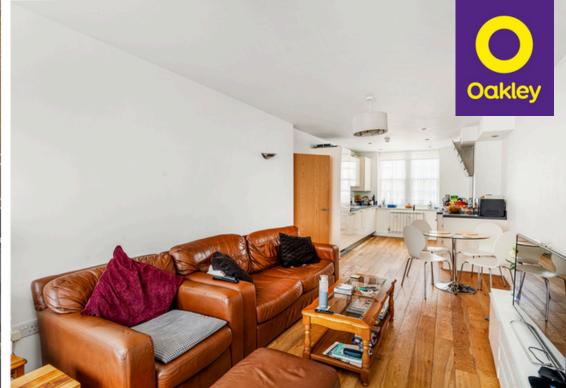

The apartment spans an impressive 78m² / 839.5 ft², offering ample living space for your comfort and convenience. As you enter, you are greeted by a welcoming hallway leading to all the key areas. The open plan living space is the heart of the home, where you can relax and entertain with ease. The stylish kitchen seamlessly blends practicality and aesthetics, featuring modern appliances and ample storage solutions. As you unwind in the cosy living area, gaze out the window to watch the world go by.