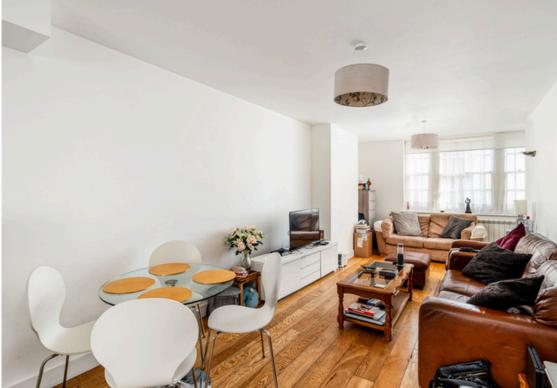

The apartment spans an impressive 78m² / 839.5 ft², offering ample living space for your comfort and convenience. As you enter, you are greeted by a welcoming hallway leading to all the key areas. The open plan living space is the heart of the home, where you can relax and entertain with ease. The stylish kitchen seamlessly blends practicality and aesthetics, featuring modern appliances and ample storage solutions. As you unwind in the cosy living area, gaze out the window to watch the world go by.