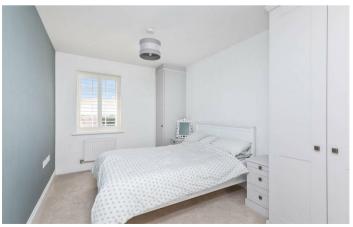

The master bedroom has a range of fitted wardrobes and access to an en-suite shower room and the 2nd double bedroom also has fitted wardrobe and cupboard. The main bathroom has a bath with shower over, sink & W.C.