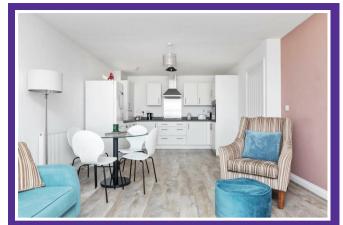

The modern open plan living space living space has large South Facing windows allowing lots of natural light and Southerly rooftop views, there is space for a dining table and chairs and a modern kitchen with integrated appliances and gas hob with extractor above, eye level oven and plenty of base and eye level cupboards and drawers.