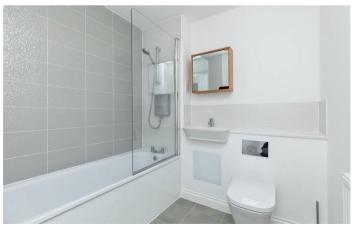

The master bedroom has a range of fitted wardrobes and access to an en-suite shower room and the 2nd double bedroom also has fitted wardrobe and cupboard. The main bathroom has a bath with shower over, sink & W.C.