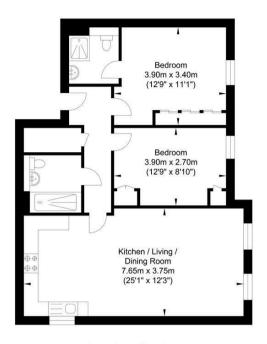

# Floor Plan

#### Longshore Drive, Shoreham-by-Sea

N N

Approximate Floor Area 726.99 sq ft (67.54 sq m)

Approximate Gross Internal Area = 67.54 sq m / 726.99 sq ft Illustration for identification purposes only, measurements are approximate, not to scale.