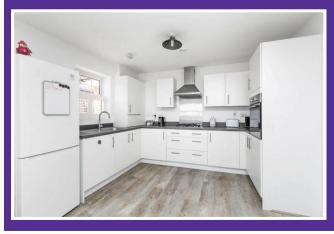

The modern open plan living space living space has large South Facing windows allowing lots of natural light and Southerly rooftop views, there is space for a dining table and chairs and a modern kitchen with integrated appliances and gas hob with extractor above, eye level oven and plenty of base and eye level cupboards and drawers.