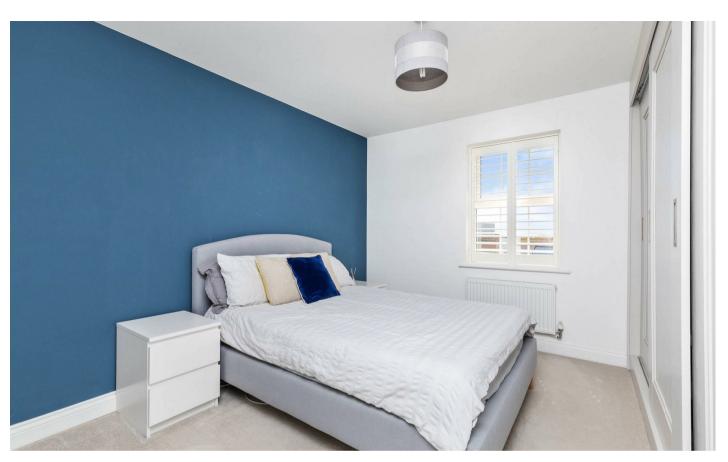

The master bedroom has a range of fitted wardrobes and access to an en-suite shower room and the 2nd double bedroom also has fitted wardrobe and cupboard. The main bathroom has a bath with shower over, sink & W.C.