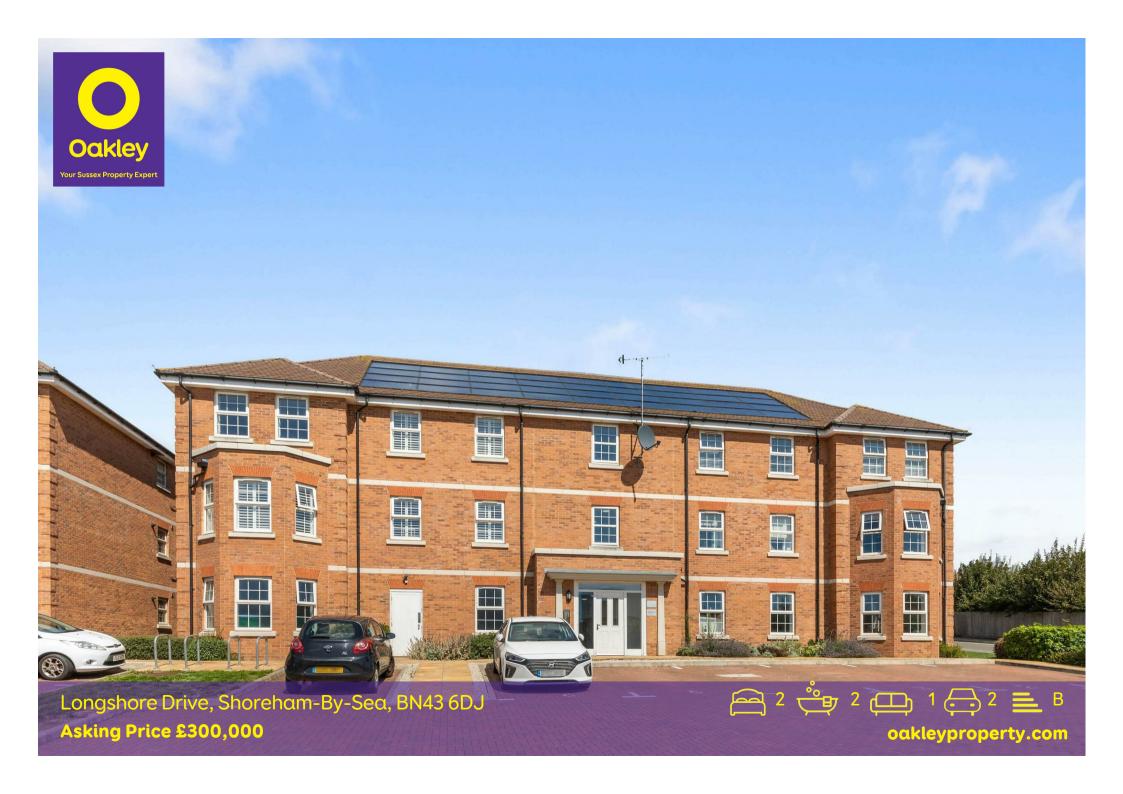

- 2 Double Bedroom 2nd Floor Flat
- Ensuite to Master Bedroom
- Fantastic Order Throughout
- Modern Fitted Kitchen
- No Onward Chain

- Modern Open Plan Living Space
- Family Bathroom
- Access to Loft Storage Space
- Large Storage Cupboard in Hallway
- Built in 2016

### The Property

This well presented top floor apartment is part of the 2nd phase of the popular Southlands Hospital development built in 2016. Externally the property has the use of an allocated parking space. The communal entrance hall lead to the stairs leading to the 2nd floor and the entrance to the apartment. The large hallway has a door giving access to a large storage cupboard as well as a hatch giving access to the loft storage space.