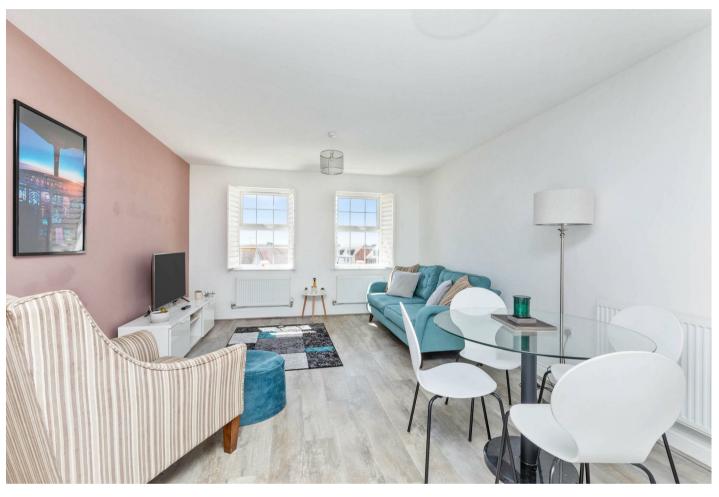

The modern open plan living space living space has large South Facing windows allowing lots of natural light and Southerly rooftop views, there is space for a dining table and chairs and a modern kitchen with integrated appliances and gas hob with extractor above, eye level oven and plenty of base and eye level cupboards and drawers.