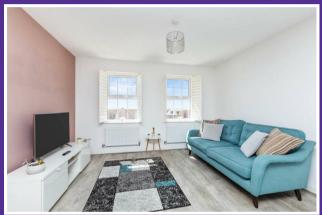

The modern open plan living space living space has large South Facing windows allowing lots of natural light and Southerly rooftop views, there is space for a dining table and chairs and a modern kitchen with integrated appliances and gas hob with extractor above, eye level oven and plenty of base and eye level cupboards and drawers.