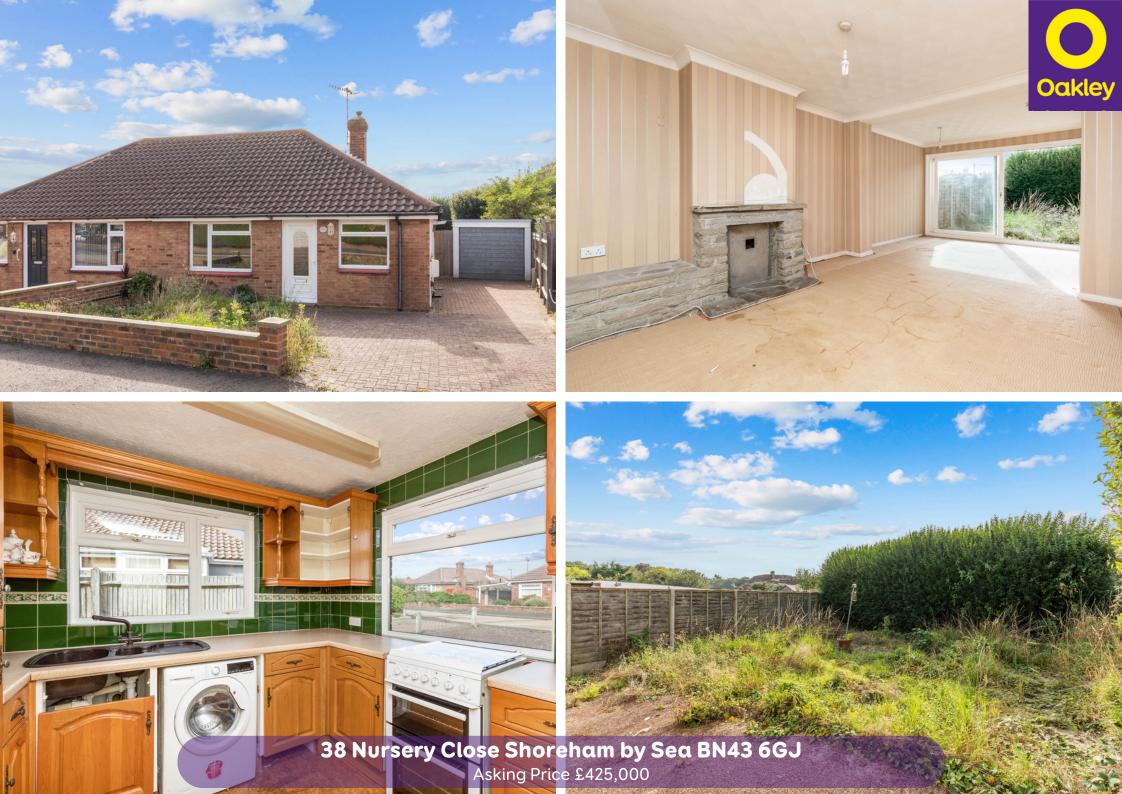

# Nursery Close, Shoreham by Sea, BN43 6GJ

An Extended 3 Bedroom semi detached bungalow in a popular cul-de-sac on level ground benefiting from a private drive and garage The property does require some updating throughout but just needs cosmetic updating to create a lovely home here.

#### **The Property**

This extended semi detached bungalow has a large lounge diner with access to the rear garden via sliding patio doors. There are 3 good sized bedrooms, a shower room and kitchen.

Externally to the front there is a private drive giving off street parking for 3 cars leading to a detached garage with up and over door and side door access from the rear garden.

The rear garden is West facing with a large patio adjacent to the rear of the property leading to a lawned area.

There is tremendous scope to extend in to the loft or the rear ground floor to create a large family property STNPC.