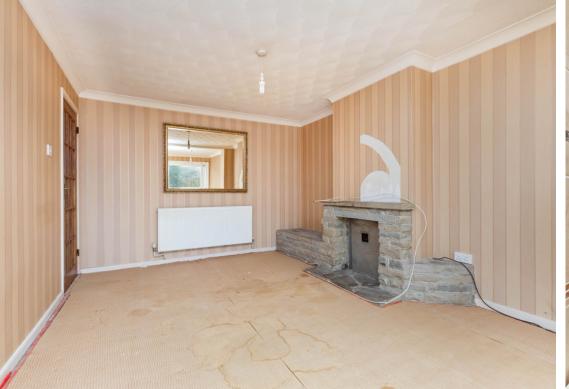

#### **The Property**

This extended semi detached bungalow has a large lounge diner with access to the rear garden via sliding patio doors. There are 3 good sized bedrooms, a shower room and kitchen.

Externally to the front there is a private drive giving off street parking for 3 cars leading to a detached garage with up and over door and side door access from the rear garden.