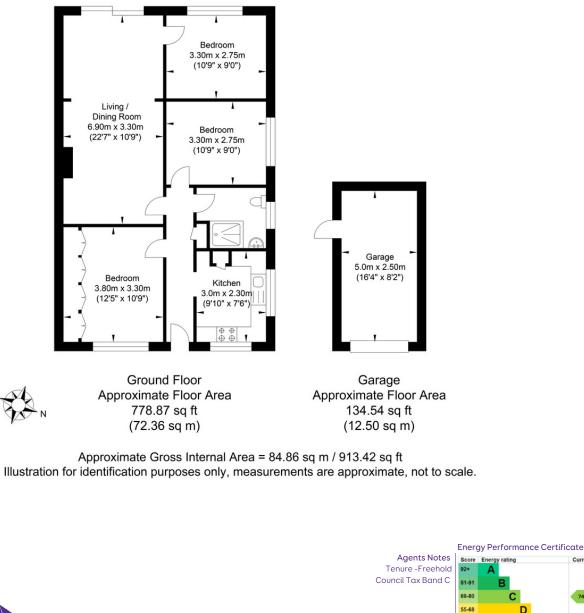

#### **The Property**

This extended semi detached bungalow has a large lounge diner with access to the rear garden via sliding patio doors. There are 3 good sized bedrooms, a shower room and kitchen.

Externally to the front there is a private drive giving off street parking for 3 cars leading to a detached garage with up and over door and side door access from the rear garden.

#### Please note:

These details have been produced in good faith and are believed to be accurate based upon the information supplied but they are not intended to form part of a contract. All statements contained in these particulars as to this property are made without responsibility on the part of Oakley, the vendors or lessors and are NOT to be relied on as statements or representations of fact. Any intending purchasers must satisfy themselves by inspection or otherwise as to the correctness of each of the statements contained in these particulars. The vendors, Oakley and any person who work in their employment do not have any authority to make or give any representation or warranty. The floor plan is for illustrative purposes only and the accuracy cannot be relied upon or guaranteed and no responsibility is taken for an error, omission or mis-statement. The total floor are as hown has been taken from the EPC.