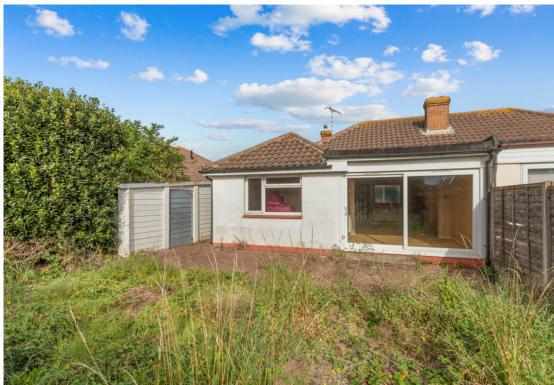

#### **The Property**

This extended semi detached bungalow has a large lounge diner with access to the rear garden via sliding patio doors. There are 3 good sized bedrooms, a shower room and kitchen.

Externally to the front there is a private drive giving off street parking for 3 cars leading to a detached garage with up and over door and side door access from the rear garden.

The rear garden is West facing with a large patio adjacent to the rear of the property leading to a lawned area.

There is tremendous scope to extend in to the loft or the rear ground floor to create a large family property STNPC.