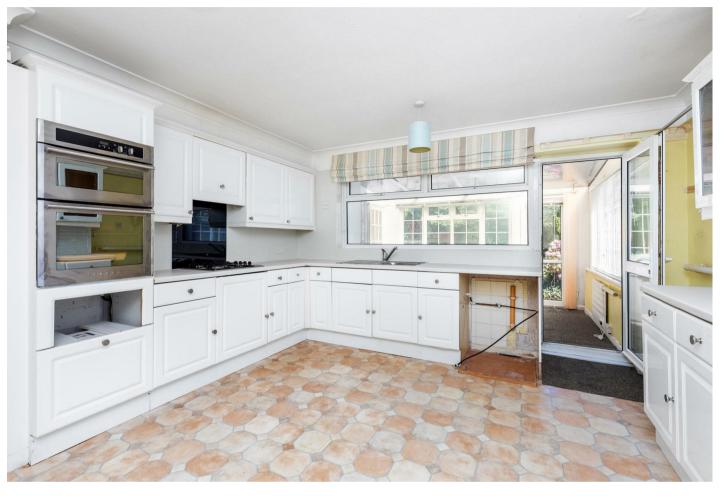

The interior of the property is dated and in need of updating. The lounge is located at the front of the property and is a good size with double aspect allowing lots of natural light The kitchen is a good size and would benefit from a refit but the shower room is in fairly good, clean and tidy condition. The bedrooms are both a good size, but they could benefit from some new carpets and paint, both have fitted wardrobes and storage.