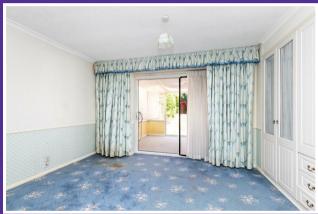

The interior of the property is dated and in need of updating. The lounge is located at the front of the property and is a good size with double aspect allowing lots of natural light The kitchen is a good size and would benefit from a refit but the shower room is in fairly good, clean and tidy condition. The bedrooms are both a good size, but they could benefit from some new carpets and paint, both have fitted wardrobes and storage.