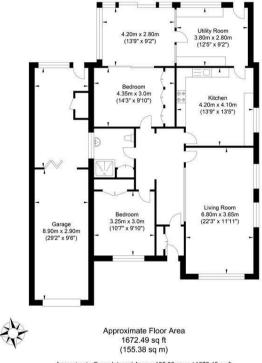

## Floor Plan L

#### Mulberry Close, Shoreham-by-Sea

Approximate Gross Internal Area = 155.38 sq m / 1672.49 sq ft Illustration for identification purposes only, measurements are approximate, not to scale.