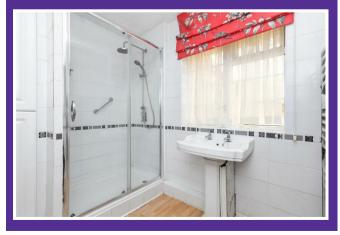

The interior of the property is dated and in need of updating. The lounge is located at the front of the property and is a good size with double aspect allowing lots of natural light The kitchen is a good size and would benefit from a refit but the shower room is in fairly good, clean and tidy condition. The bedrooms are both a good size, but they could benefit from some new carpets and paint, both have fitted wardrobes and storage.