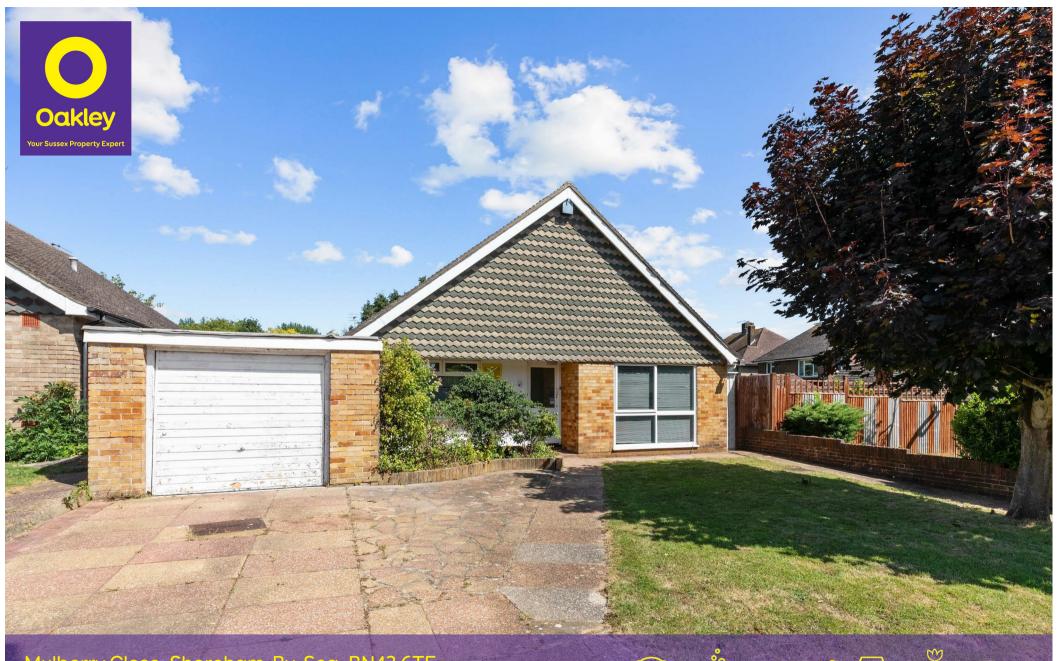

Mulberry Close, Shoreham-By-Sea, BN43 6TF Offers Over £500,000

- Detached 3 Bedroom Bungalow
- Huge potential to Extend and Improve
- Off Street Parking for 3 Cars
- Mature Rear Garden

- In Need of complete Renovation Throughout
- Sought After Cul-De-Sac Location
- Garage (In need of repair)
- No Onward Chain

#### The Property

Mulberry Close is a 2-bedroom detached bungalow in need of complete refurbishment throughout. The property has off-street parking for several cars, a garage, and a conservatory that runs across the rear of the property.

The exterior of the property is in good condition. The rear garden is a good size and has some nice mature trees and shrubs as well as side access back to the front of the property and rear access to the garage and workshop.