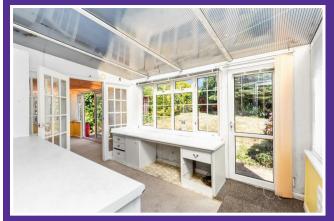

#### The Property

Mulberry Close is a 2-bedroom detached bungalow in need of complete refurbishment throughout. The property has off-street parking for several cars, a garage, and a conservatory that runs across the rear of the property.

The interior of the property is dated and in need of updating. The lounge is located at the front of the property and is a good size with double aspect allowing lots of natural light The kitchen is a good size and would benefit from a refit but the shower room is in fairly good, clean and tidy condition. The bedrooms are both a good size, but they could benefit from some new carpets and paint, both have fitted wardrobes and storage.