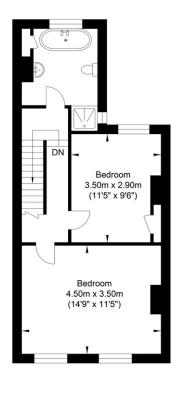

The house consists of 2 reception rooms, 2 bedrooms, a kitchen, a bathroom, a low-maintenance west-facing garden, off road parking for 2 cars and if you you're looking for 3 bedrooms, you could utilise the ground floor reception room.

## **Underdown Road, Southwick**

Ground Floor Approximate Floor Area 502.56 sq ft (46.69 sq m)

First Floor Approximate Floor Area 433.57 sq ft (40.28 sq m)

Approximate Gross Internal Area = 86.97 sq m / 936.13 sq ft Illustration for identification purposes only, measurements are approximate, not to scale.