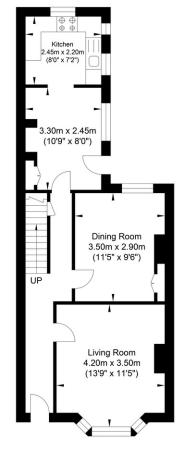

The house consists of 2 reception rooms, 2 bedrooms, a kitchen, a bathroom, a low-maintenance west-facing garden, off road parking for 2 cars and if you you're looking for 3 bedrooms, you could utilise the ground floor reception room.

## **Underdown Road, Southwick**

Ground Floor Approximate Floor Area 502.56 sq ft (46.69 sq m)

First Floor Approximate Floor Area 433.57 sq ft (40.28 sq m)

Approximate Gross Internal Area = 86.97 sq m / 936.13 sq ft Illustration for identification purposes only, measurements are approximate, not to scale.