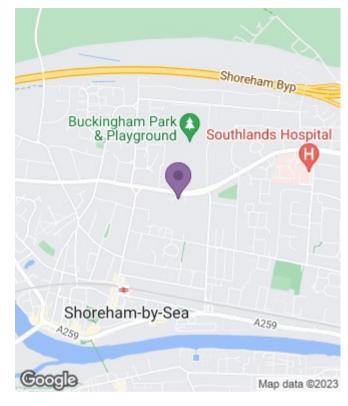

# The Location

The property is situated in this established residential position just off of the Upper Shoreham Road opposite Buckingham Park. Shoreham Town Centre is approximately 7/10ths of a mile away providing a range of local shopping facilities, bars, restaurants, health and community center's along with mainline railway station which provides coastal and city services. A Bus service is available from the Upper Shoreham Road.

#### Location Map