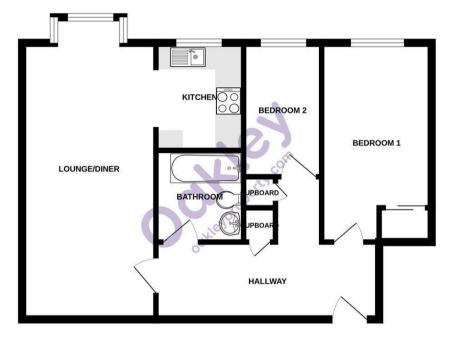

GROUND FLOOR 554 sq.ft. (51.5 sq.m.) approx.

TOTAL FLOOR AREA : 554 sq.ft. (51.5 sq.m.) approx. Made with Metropix ©2023

**Ground Rent** 

Service Charge TBC

Council Tax Band B