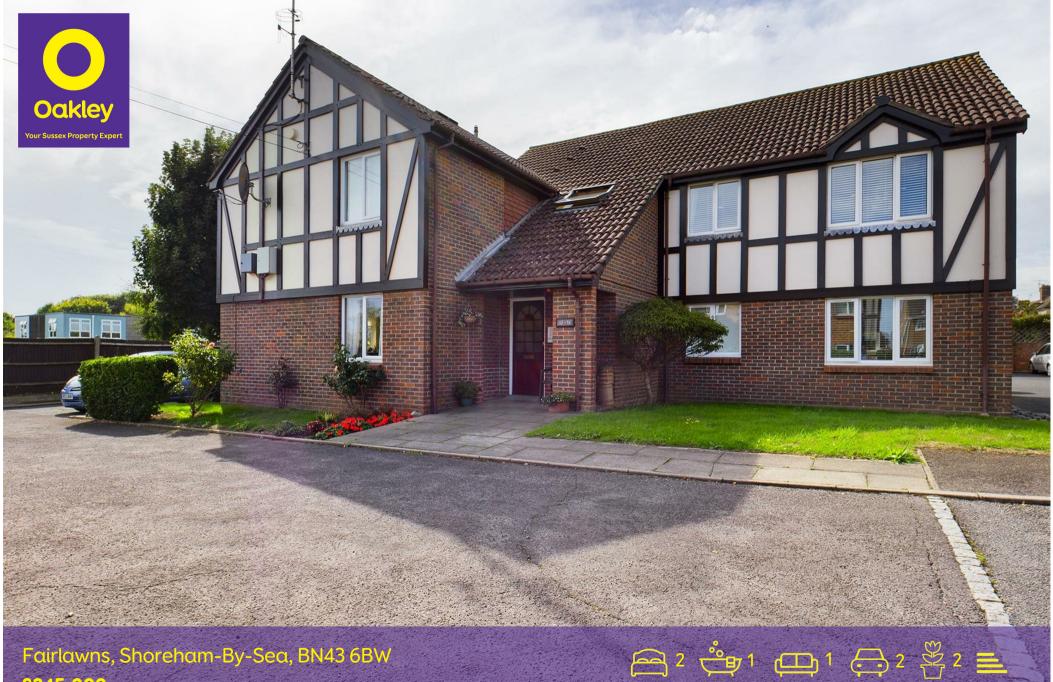

£245,000

oakleyproperty.com

- Ground Floor Retirement Flat
- 2 Bedrooms
- uPVC Double Glazing
- Emergency Call System
- Sought After Location

- Sold with no Chain
- 21' 10'' Lounge
- Attractive Communal Gardens
- Residents Parking
- EPC D

# The Property

We are delighted to offer chain free this 2 bedroom ground floor retirement apartment with features and accommodation to include; 21'10 lounge/dining room, separate kitchen, emergency call system, secure entry phone, uPVC double glazing, landscaped communal gardens and residents parking