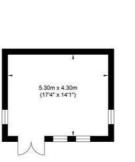

The rear garden is mainly laid to lawn with a good selection of mature plants trees and shrubs to one side offering privacy. To the rear of the garden there is a large patio to the front of an insulated timber cabin with mains lighting and power. Great for a business, home gym or could be just a fun place for the family to hang out.

### **Buckingham Avenue, Shoreham-by-Sea**

Garage Approximate Floor Area 377.38 sq ft

First Floor Approximate Floor Area 690.18 sq ft (64.12 sq m)

Second Floor Approximate Floor Area 434.64 sq ft (40.38 sq m)