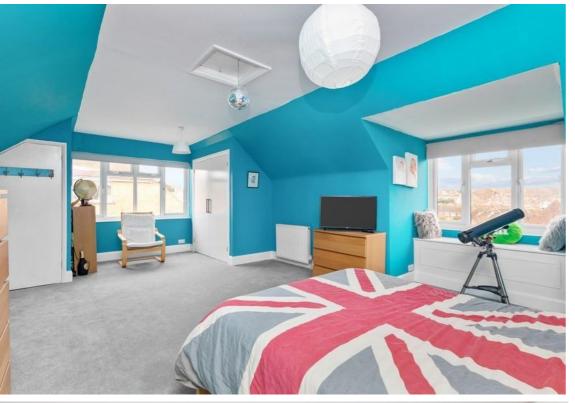

The first floor has 3 double bedrooms, a family bathroom and separate W.C. as well as an en-suite shower room. A lovely sweeping staircase with large feature window lead you to the 2nd floor master bedroom with roof top views over the rear garden and towards the coast. There is access to a large eaves storage space from the bedroom as well as a separate storage cupboard with Velux windows giving natural light.