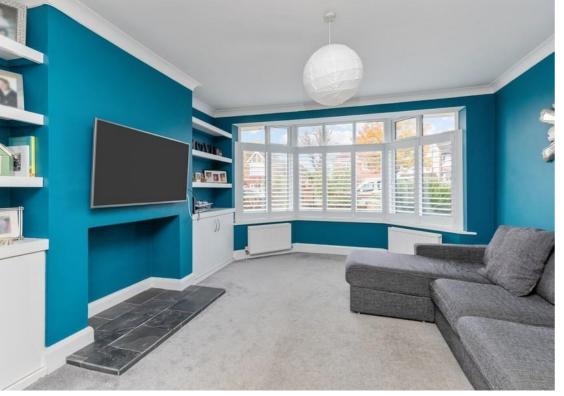

### **The Property**

You enter this substantial property in to a large hallway with oak flooring. From the hallway there is access to the ground floor cloakroom. The through lounge diner has feature fireplaces and a lovely large bay window to the front. The dining area leads on to a full width conservatory with access to a utility room which also links back round to the modern fitted kitchen with integrated appliances.