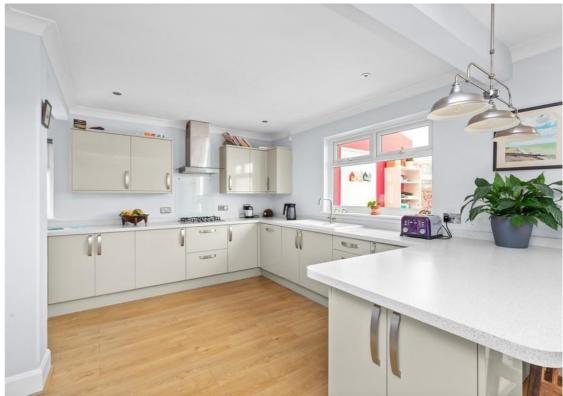

### **The Property**

You enter this substantial property in to a large hallway with oak flooring. From the hallway there is access to the ground floor cloakroom. The through lounge diner has feature fireplaces and a lovely large bay window to the front. The dining area leads on to a full width conservatory with access to a utility room which also links back round to the modern fitted kitchen with integrated appliances.