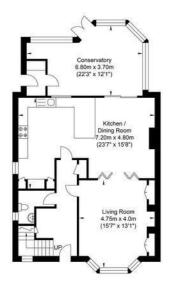

### **The Property**

You enter this substantial property in to a large hallway with oak flooring. From the hallway there is access to the ground floor cloakroom. The through lounge diner has feature fireplaces and a lovely large bay window to the front. The dining area leads on to a full width conservatory with access to a utility room which also links back round to the modern fitted kitchen with integrated appliances.

### **Buckingham Avenue, Shoreham-by-Sea**

Garage Approximate Floor Area 377.38 sq ft

First Floor Approximate Floor Area 690.18 sq ft (64.12 sq m)

Second Floor Approximate Floor Area 434.64 sq ft (40.38 sq m)

Outbuilding Approximate Floor Area 245.30 sq ft (22.79 sq m)

(35.06 sq m)

Approximate Gross Internal Area = 243.71 sq m / 2623.27 sq ft Illustration for identification purposes only, measurements are approximate, not to scale.