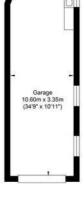

Externally to the front there is private off street for several cars and private drive that leads to the double length garage with and electric up and over door, mains lighting, power and an inspection pit for all of you budding mechanics.

### **Buckingham Avenue, Shoreham-by-Sea**

Garage Approximate Floor Area 377.38 sq ft

First Floor Approximate Floor Area 690.18 sq ft (64.12 sq m)

Second Floor Approximate Floor Area 434.64 sq ft (40.38 sq m)