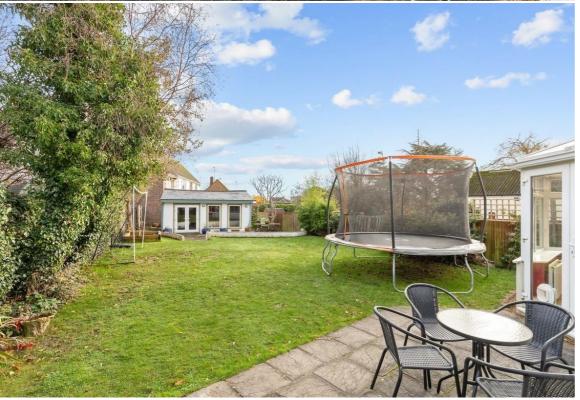

The rear garden is mainly laid to lawn with a good selection of mature plants trees and shrubs to one side offering privacy. To the rear of the garden there is a large patio to the front of an insulated timber cabin with mains lighting and power. Great for a business, home gym or could be just a fun place for the family to hang out.