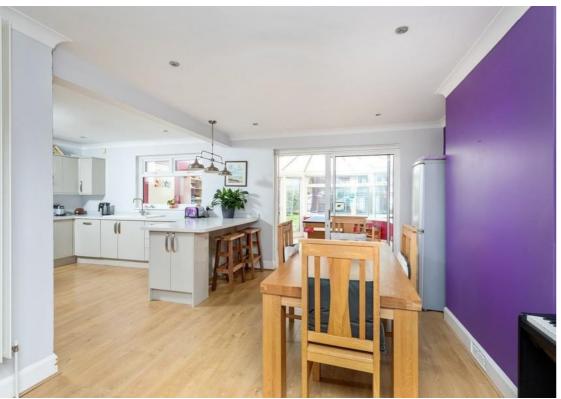

### **The Property**

You enter this substantial property in to a large hallway with oak flooring. From the hallway there is access to the ground floor cloakroom. The through lounge diner has feature fireplaces and a lovely large bay window to the front. The dining area leads on to a full width conservatory with access to a utility room which also links back round to the modern fitted kitchen with integrated appliances.