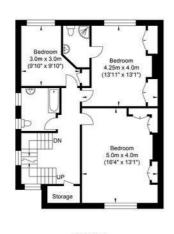

The first floor has 3 double bedrooms, a family bathroom and separate W.C. as well as an en-suite shower room. A lovely sweeping staircase with large feature window lead you to the 2nd floor master bedroom with roof top views over the rear garden and towards the coast. There is access to a large eaves storage space from the bedroom as well as a separate storage cupboard with Velux windows giving natural light.

### **Buckingham Avenue, Shoreham-by-Sea**

Garage Approximate Floor Area 377.38 sq ft

First Floor Approximate Floor Area 690.18 sq ft (64.12 sq m)

Second Floor Approximate Floor Area 434.64 sq ft (40.38 sq m)