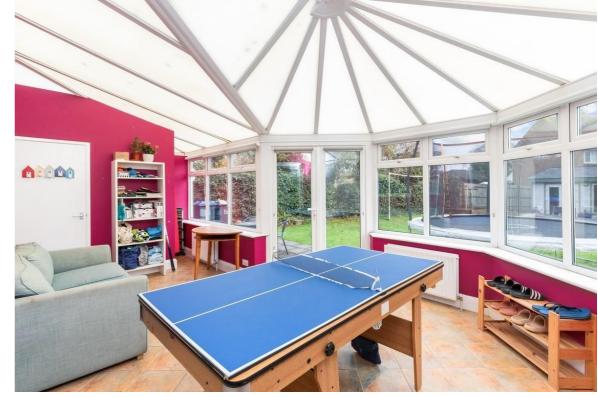

### **The Property**

You enter this substantial property in to a large hallway with oak flooring. From the hallway there is access to the ground floor cloakroom. The through lounge diner has feature fireplaces and a lovely large bay window to the front. The dining area leads on to a full width conservatory with access to a utility room which also links back round to the modern fitted kitchen with integrated appliances.