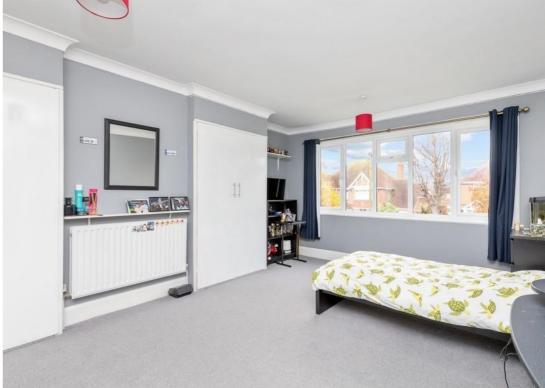

The first floor has 3 double bedrooms, a family bathroom and separate W.C. as well as an en-suite shower room. A lovely sweeping staircase with large feature window lead you to the 2nd floor master bedroom with roof top views over the rear garden and towards the coast. There is access to a large eaves storage space from the bedroom as well as a separate storage cupboard with Velux windows giving natural light.