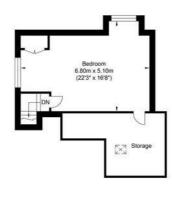

The first floor has 3 double bedrooms, a family bathroom and separate W.C. as well as an en-suite shower room. A lovely sweeping staircase with large feature window lead you to the 2nd floor master bedroom with roof top views over the rear garden and towards the coast. There is access to a large eaves storage space from the bedroom as well as a separate storage cupboard with Velux windows giving natural light.

### **Buckingham Avenue, Shoreham-by-Sea**

Garage Approximate Floor Area 377.38 sq ft

First Floor Approximate Floor Area 690.18 sq ft (64.12 sq m)

Second Floor Approximate Floor Area 434.64 sq ft (40.38 sq m)