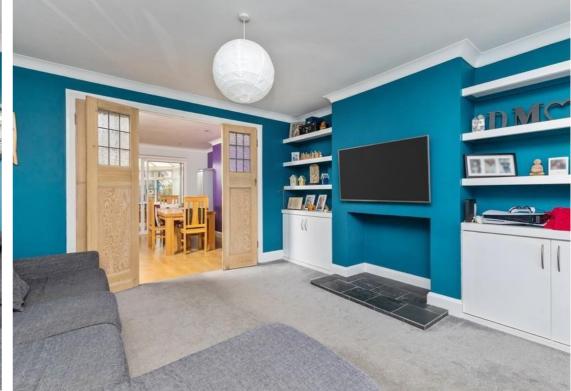

### **The Property**

You enter this substantial property in to a large hallway with oak flooring. From the hallway there is access to the ground floor cloakroom. The through lounge diner has feature fireplaces and a lovely large bay window to the front. The dining area leads on to a full width conservatory with access to a utility room which also links back round to the modern fitted kitchen with integrated appliances.