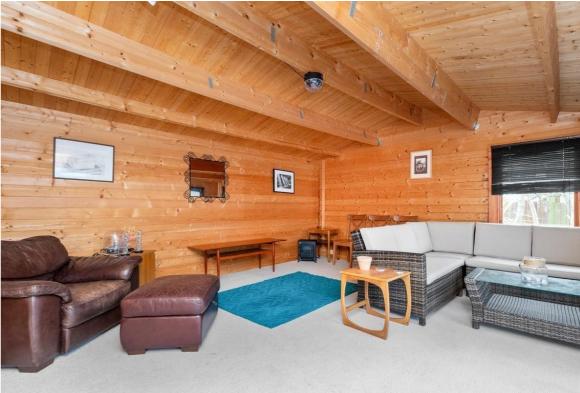

The rear garden is mainly laid to lawn with a good selection of mature plants trees and shrubs to one side offering privacy. To the rear of the garden there is a large patio to the front of an insulated timber cabin with mains lighting and power. Great for a business, home gym or could be just a fun place for the family to hang out.