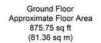

### **Buckingham Avenue, Shoreham-by-Sea**

Garage Approximate Floor Area 377.38 sq ft

First Floor Approximate Floor Area 690.18 sq ft (64.12 sq m)

Second Floor Approximate Floor Area 434.64 sq ft (40.38 sq m)

Outbuilding Approximate Floor Area 245.30 sq ft (22.79 sq m)

(35.06 sq m)

Approximate Gross Internal Area = 243.71 sq m / 2623.27 sq ft Illustration for identification purposes only, measurements are approximate, not to scale.