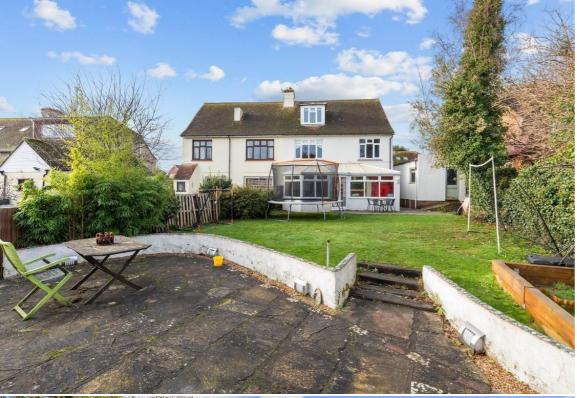

The rear garden is mainly laid to lawn with a good selection of mature plants trees and shrubs to one side offering privacy. To the rear of the garden there is a large patio to the front of an insulated timber cabin with mains lighting and power. Great for a business, home gym or could be just a fun place for the family to hang out.