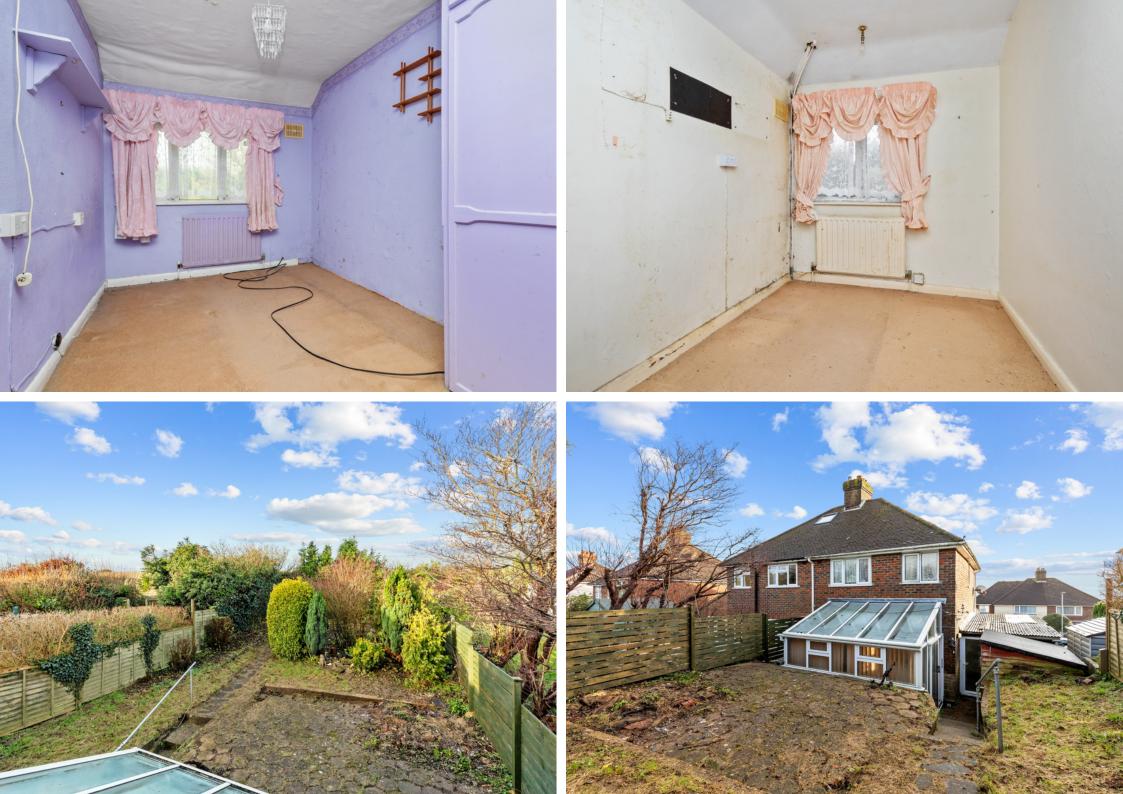

#### **The Property**

Firle Crescent is one of the most popular roads in Nevill as it leads straight onto the Downs. The house requires re-furbished but has gas central heating and double-glazed windows. There are three bedrooms, two with wardrobes - The main bedroom has good views, a lounge with abay window, kitchen with fitted units and a door to the conservatory and an attached garage. There is parking infront of the garage and the rear garden is fully enclosed with wooden fencing and is split into two sections. There is a greenhouse and a shed.