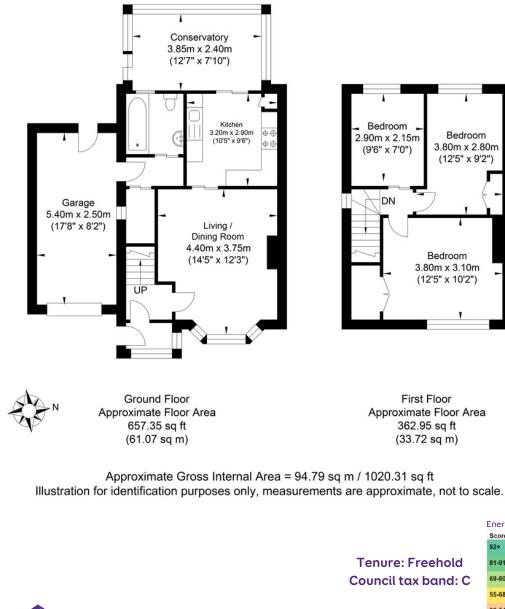

# **Firle Crescent, Lewes**

e Property

Please note These details have been produced in good faith and are believed to be accurate based upon the information supplied but they are not intended to form part of a contract. All statements contained in these particulars as to this property are made without responsibility on the part of Oakley the vendors or lessors and are NOT to be relied on as statements or representations of fact. Any intending purchasers must satisfy themselves by inspection or otherwise as to the correctness of each of the statements contained in these particulars. The vendors, Oakley and any person who work in their employment do not have any authority to make or give any representation or warranty. The floor plan is for illustrative purposes only and the accuracy cannot be relied upon or guaranteed and no responsibility is taken for an error, omission or mis-statement. The total floor area shown has been taken from the EPC