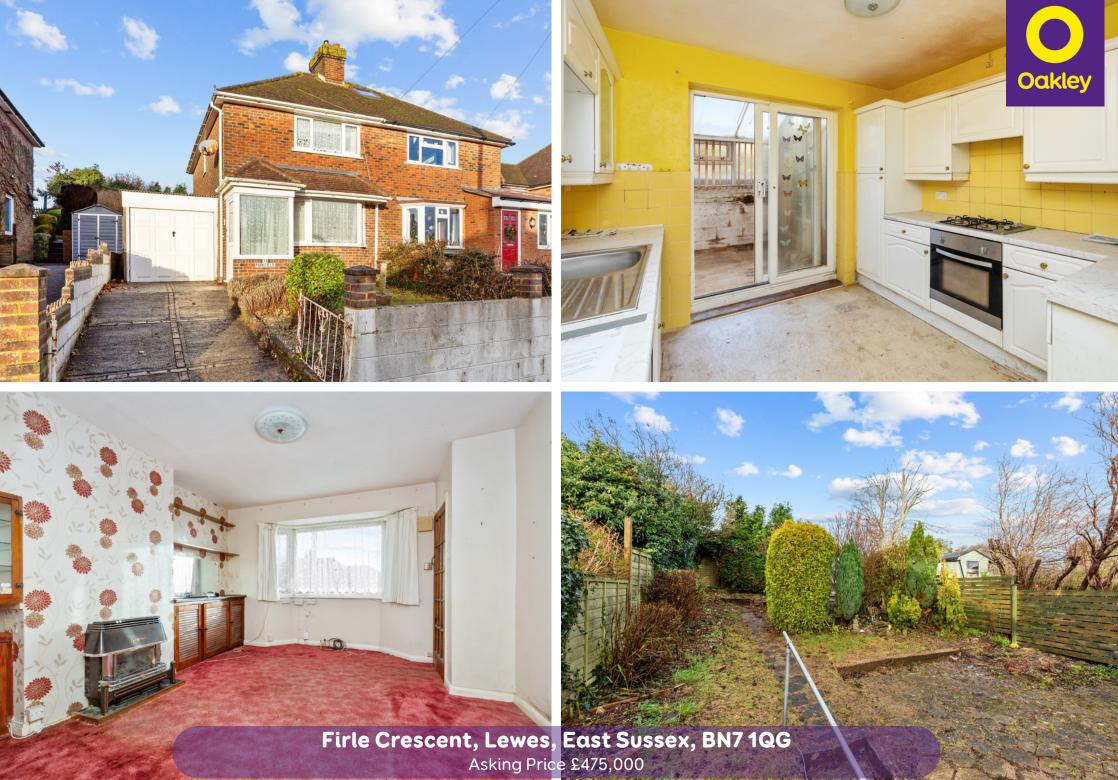

## Firle Crescent, Lewes, East Sussex, BN7 1QG

A three-bedroom semi-detached house with a garage, driveway and a garden backing directly onto the Downs with views across the Town to the front, ideal for refurbishment.

#### **The Property**

Firle Crescent is one of the most popular roads in Nevill as it leads straight onto the Downs. The house requires re-furbished but has gas central heating and double-glazed windows. There are three bedrooms, two with wardrobes - The main bedroom has good views, a lounge with abay window, kitchen with fitted units and a door to the conservatory and an attached garage. There is parking infront of the garage and the rear garden is fully enclosed with wooden fencing and is split into two sections. There is a greenhouse and a shed.