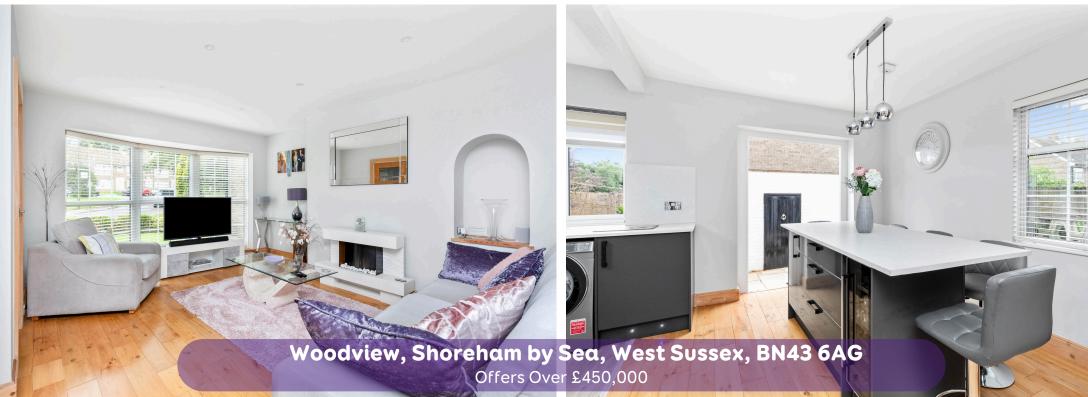

Upon entering, you are greeted by an inviting hallway that leads you into the heart of the house. The spacious living room is perfect for relaxing or hosting guests, while the adjoining dining area provides a cozy space for enjoying meals. The entire area is flooded with natural light, creating a warm and welcoming atmosphere.

The modern fitted kitchen breakfast room is well fitted and modern, featuring elegant cabinetry, ample storage, and a seating area where you can savour your morning coffee or enjoy casual meals and has double doors that lead out in to the garden.