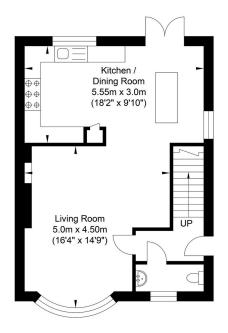

Upon entering, you are greeted by an inviting hallway that leads you into the heart of the house. The spacious living room is perfect for relaxing or hosting guests, while the adjoining dining area provides a cozy space for enjoying meals. The entire area is flooded with natural light, creating a warm and welcoming atmosphere.

The modern fitted kitchen breakfast room is well fitted and modern, featuring elegant cabinetry, ample storage, and a seating area where you can savour your morning coffee or enjoy casual meals and has double doors that lead out in to the garden.

## Woodview, Shoreham-by-Sea

Ground Floor Approximate Floor Area 462.95 sq ft (43.01 sq m) First Floor Approximate Floor Area 462.95 sq ft (43.01 sq m) Garage Approximate Floor Area 144.02 sq ft (13.38 sq m)

Approximate Gross Internal Area = 99.40 sq m / 1069.93 sq ft Illustration for identification purposes only, measurements are approximate, not to scale.

Material Information

Tenure - Freehold Council Tax - C