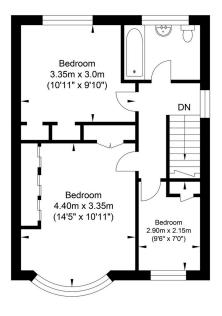

Upstairs, you will find three well-sized bedrooms, all featuring fitted storage to maximize space and keep your belongings organized. The master bedroom boasts a tranquil atmosphere, allowing you to relax and unwind after a long day. The remaining bedrooms are versatile and can be used as guest rooms, home offices, or children's rooms.

The modern fitted bathroom is sleek and stylish with contemporary fixtures and fitted storage. Additionally, a ground floor W.C. provides convenience for residents and guests alike.

This house is in fantastic condition throughout, reflecting the care and attention its current owners have put into maintaining and enhancing the property. The décor is tasteful and neutral, providing a canvas for you to add your personal touch and make this house truly feel like home.

## Woodview, Shoreham-by-Sea

Ground Floor Approximate Floor Area 462.95 sq ft (43.01 sq m) First Floor Approximate Floor Area 462.95 sq ft (43.01 sq m) Garage Approximate Floor Area 144.02 sq ft (13.38 sq m)

Approximate Gross Internal Area = 99.40 sq m / 1069.93 sq ft Illustration for identification purposes only, measurements are approximate, not to scale.

Material Information

Tenure - Freehold Council Tax - C