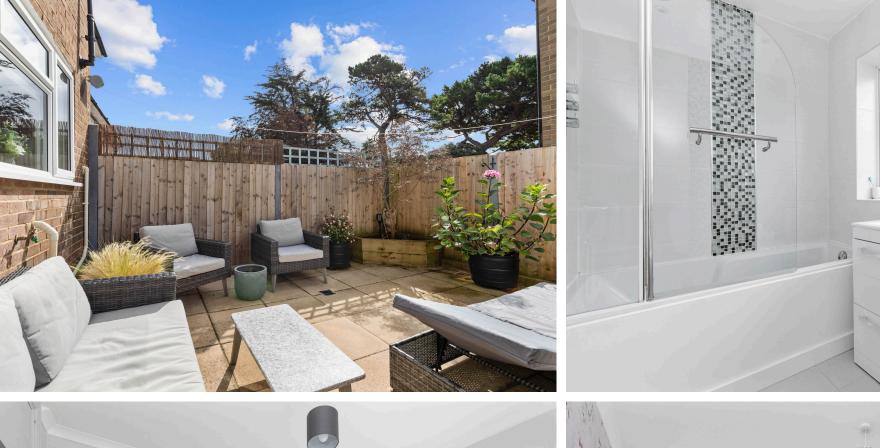

The modern fitted bathroom is sleek and stylish with contemporary fixtures and fitted storage. Additionally, a ground floor W.C. provides convenience for residents and guests alike.

This house is in fantastic condition throughout, reflecting the care and attention its current owners have put into maintaining and enhancing the property. The décor is tasteful and neutral, providing a canvas for you to add your personal touch and make this house truly feel like home.

Step outside to the beautiful south-facing rear patio garden, a haven for relaxation. Whether it's enjoying a BBQ with friends or simply basking in the sunshine, this private area offers the ideal setting to enjoy some fresh air.