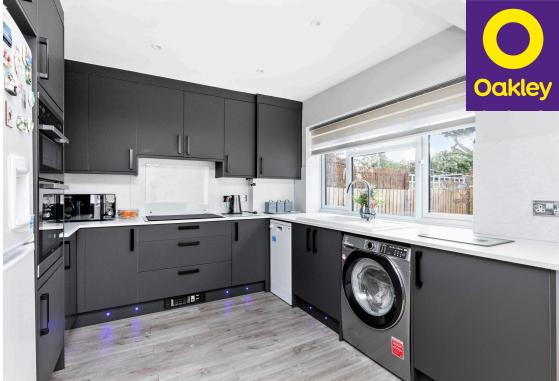

The modern fitted kitchen breakfast room is well fitted and modern, featuring elegant cabinetry, ample storage, and a seating area where you can savour your morning coffee or enjoy casual meals and has double doors that lead out in to the garden.