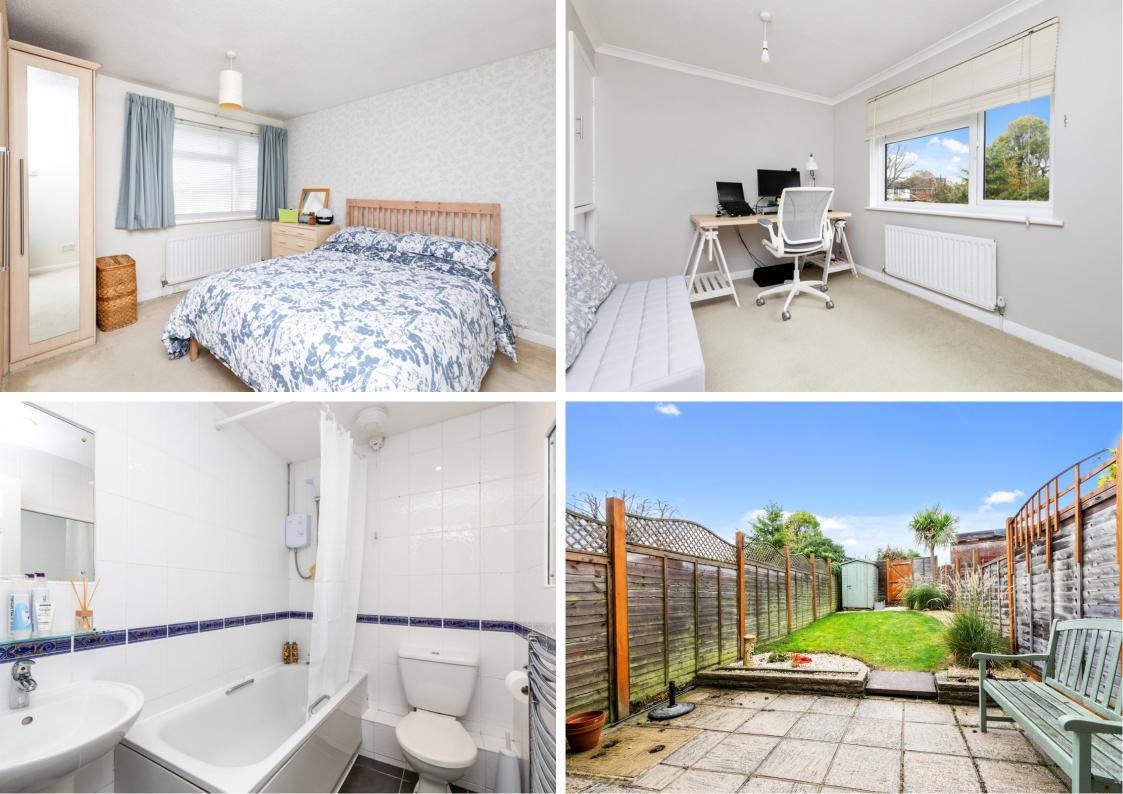

The modern fitted kitchen is accessed off the lounge and has built in modern appliances and plenty of storage cupboards.

Stairs from the lounge take you to the first floor where there are 2 double bedrooms and a modern bathroom as well as access to the loft storage space. Externally there is a well maintained and good sized West Facing rear garden with patio and lawned areas and a gate giving rear access. There is a garage in a nearby compound with up and over door.