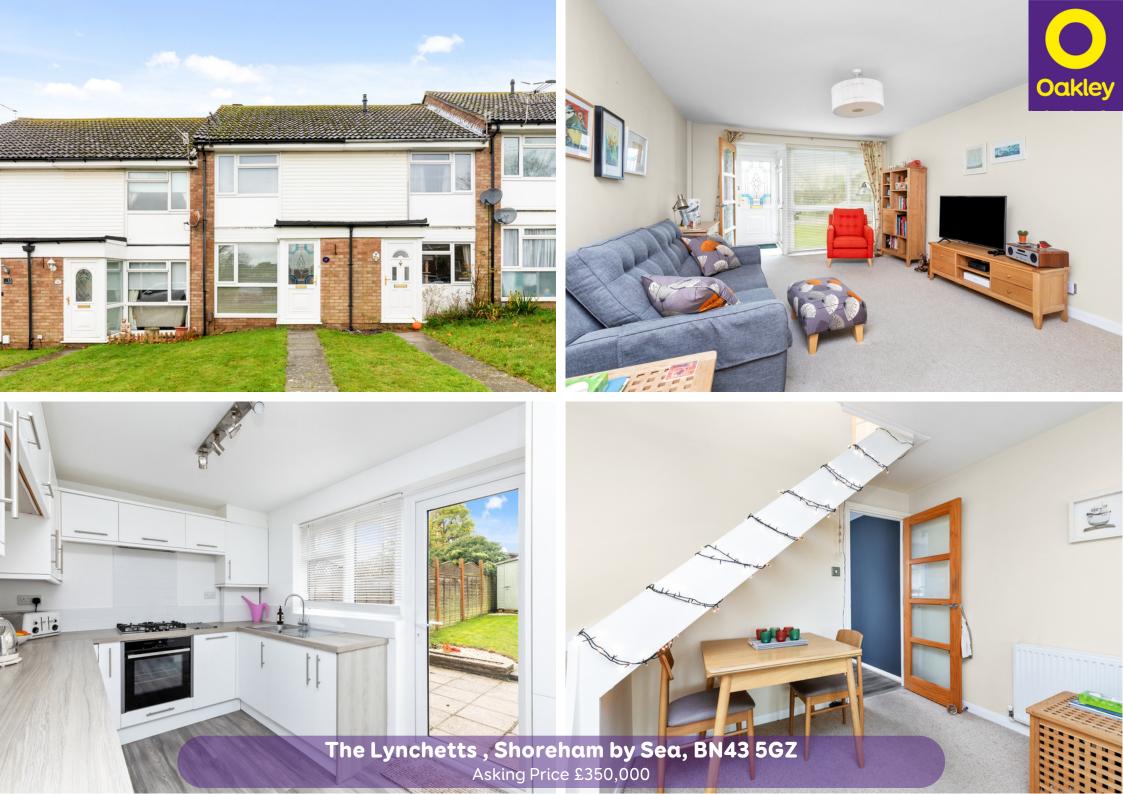

## The Lynchetts, Shoreham by Sea, BN43 5GZ

An extremely well presented 2 bedroom terraced property with the benefit of a good sized West facing rear garden with rear access and a garage located in a nearby compound.

## **The Property**

This 2 double bedroom terraced house is accessed via the front door to a porch with space for coats and shoes, this leads through to the well presented lounge with a large window allowing natural light and looks out to the front of the close with the communal green space to the left.

The modern fitted kitchen is accessed off the lounge and has built in modern appliances and plenty of storage cupboards.

Stairs from the lounge take you to the first floor where there are 2 double bedrooms and a modern bathroom as well as access to the loft storage space. Externally there is a well maintained and good sized West Facing rear garden with patio and lawned areas and a gate giving rear access. There is a garage in a nearby compound with up and over door.