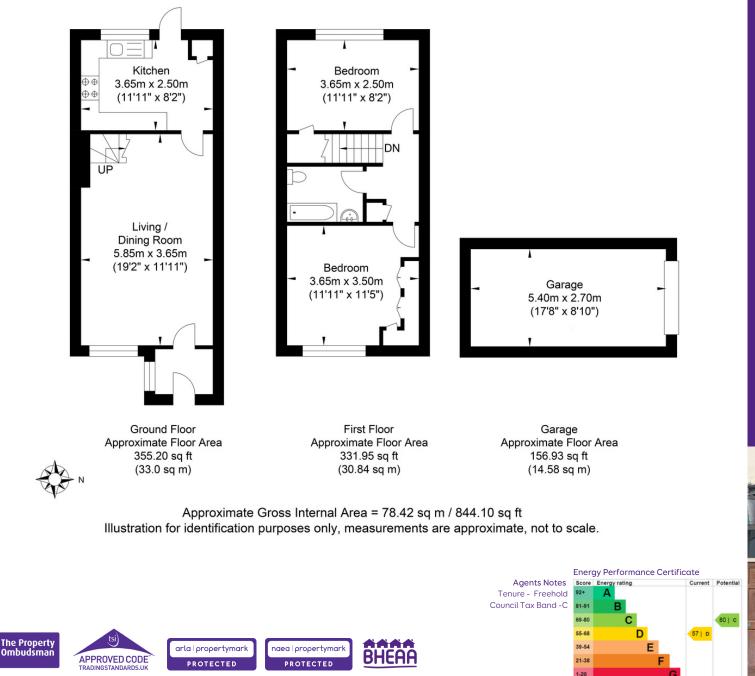

The modern fitted kitchen is accessed off the lounge and has built in modern appliances and plenty of storage cupboards.

Stairs from the lounge take you to the first floor where there are 2 double bedrooms and a modern bathroom as well as access to the loft storage space. Externally there is a well maintained and good sized West Facing rear garden with patio and lawned areas and a gate giving rear access. There is a garage in a nearby compound with up and over door.

## The Lynchetts, Shoreham-by-Sea

Please note: These details have been produced in good faith and are believed to be accurate based upon the information supplied but they are not intended to form part of a contract. All statements contained in these particulars as to this property are made without responsibility on the part of Oakley, the vendors or lessors and are NOT to be relied on as statements or representations of fact. Any intending purchasers must satisfy themselves by inspection or otherwise as to the correctness of each of the statements contained in these particulars. The vendors, Oakley and any person who work in their employment do not have any authority to make or give any representation or warranty. The floor plan is for illustrative purposes only and the accuracy cannot be relied upon or guaranteed and no responsibility is taken for an error, omission or mis-statement. The total floor area shown has been taken from the EPC.