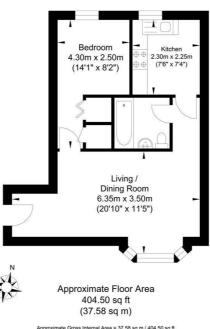

Floor Plan

#### **Cliffe High Street, Lewes**

Approximate Gross Internal Area = 37.58 sq m / 404.50 sq ft on for identification purposes only, measurements are approximate, not to scale

Solid wood front door leading to entrance hall opening into;

#### Bedroom;

window to the side, night storage heating. Built in wardrobe with hanging rail and storage above. Further storage cupboard with water cylinders.

#### Bathroom;

fitted with a suite comprising a panelled bath with shower over, pedestal wash hand basin, low level WC, part tiled walls, shaver light, wall mounted electric heater and fully tiled bathroom and heated towel rail.

#### Kitchen;

fitted with a range of wall and base fitted units with worksurface extending to include a stainless still sink unit, part tiled walls, space for electric cooker, space for fridge freezer. Window to the side.