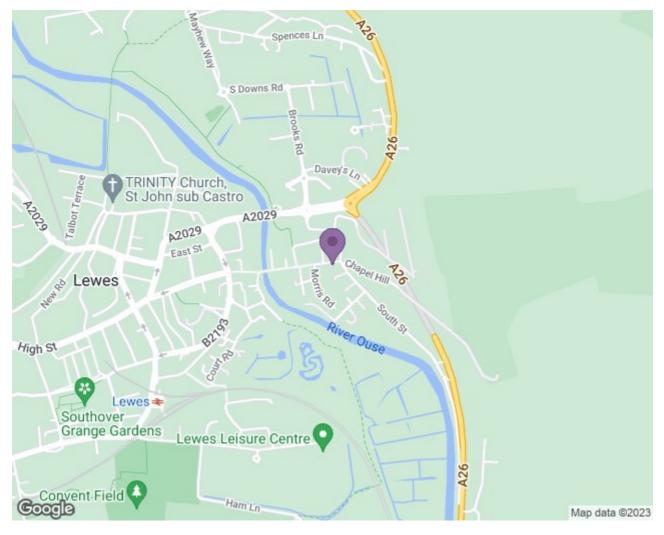

## £119,950

Location Map

#### The Location

Lewes is the county town of East Sussex, nestled within the South Downs National Park, with a direct fast train service to London. The station offer links to London in just over an hour and Brighton in under 20 minutes. The town offers an excellent range of shops including 2 prime supermarkets, Waitrose and Tesco, along with a variety of independent medieval and Georgian fronted high street shops. The Depot Cinema is a new state of the art three screen community cinema screening a variety of new releases, documentaries, classics & films for all the family. Additionally, Lewes offers a wide range of popular cafes, old inns and restaurants as well as a farmers market held the first weekend of every month. The internationally recognised Glyndebourne Opera House is located approx 4 miles from Lewes. High quality sports facilities including Pool, Track, Tennis as well as County and Regional teams representing Football, Rugby, Cricket and Hockey offering great opportunities for adults and children alike. Highly regarded infant and primary schools are an easy walk as are Priory Secondary School, Sussex Downs College and Lewes Old Grammar School.