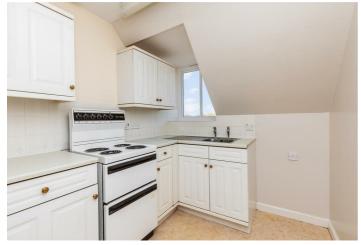

#### Kitchen;

fitted with a range of wall and base fitted units with worksurface extending to include a stainless still sink unit, part tiled walls, space for electric cooker, space for fridge freezer. Window to the side.