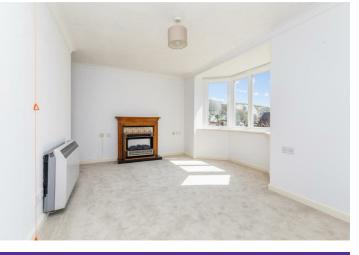

#### Lounge;

with a large bay window overlooking St Thomas a Beckett church courtyard, Cuilfail and the cliffs beyond. Night storage heater and fireplace with wooden surround, wooden mantel, tiled insert, and electric fire fitted. Entry phone system.