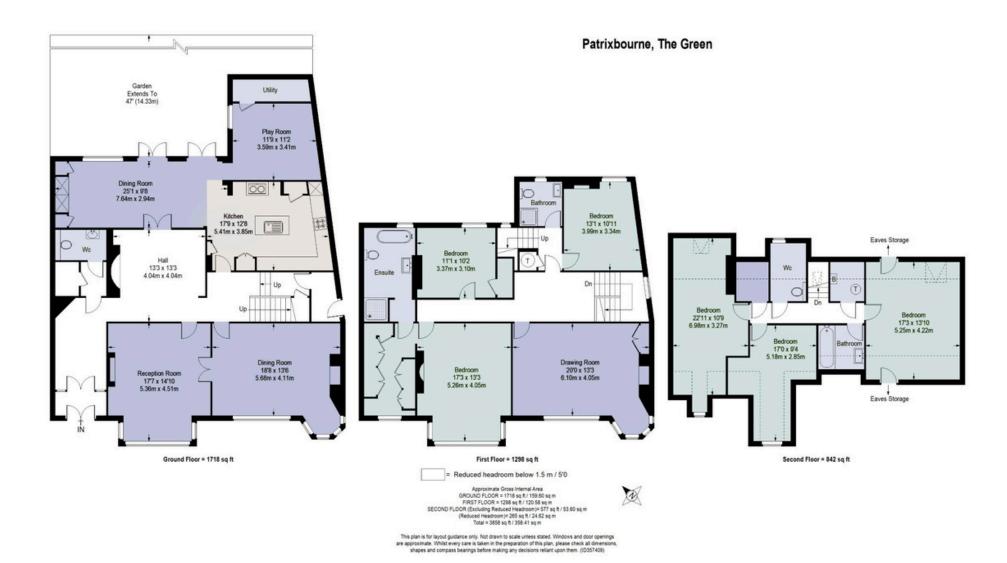

Spanning three spacious floors, the property offers versatile accommodation ideal for family life. With six double bedrooms and three bathrooms, this beautifully refurbished home provides comfort, style, and ample space for family living, entertaining, and relaxation.

The ground floor features a welcoming entrance hall leading to two exceptional reception rooms with bay windows overlooking the village green. A fully fitted kitchen flows into a bright dining room with views of the landscaped rear garden—perfect for everyday living and special occasions.

On the first floor, the elegant principal bedroom includes a walk-in dressing room and luxurious en-suite. A stunning drawing room with views of the village green, plus two additional bedrooms and a family bathroom, offer flexible use as guest rooms, offices, or playrooms. The top floor has three more bedrooms, a bathroom, and a separate WC.