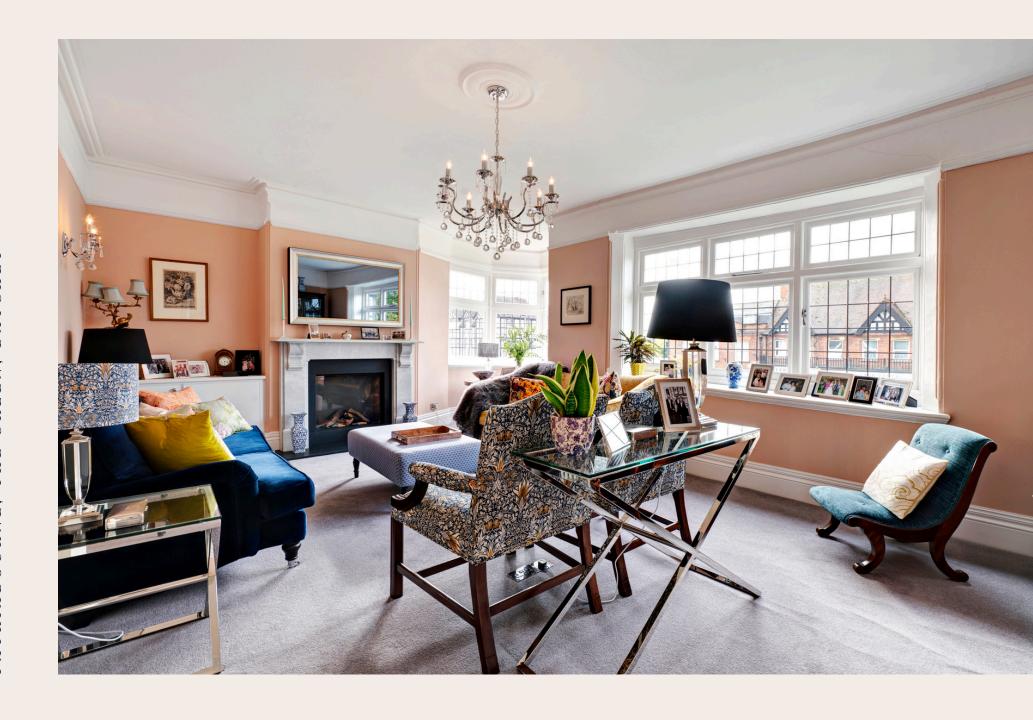

#### PROPERTY PROFILE

Patrixbourne is a stunning, historically significant property dating back to the late 1800s to early 1900s. This exquisite family home combines period character with modern living, featuring original details like wooden flooring, period fireplaces, ornate cornicing, and picture rails that reflect its rich past.

The ground floor features a welcoming entrance hall leading to two exceptional reception rooms with bay windows overlooking the village green. A fully fitted kitchen flows into a bright dining room with views of the landscaped rear garden—perfect for everyday living and special occasions.