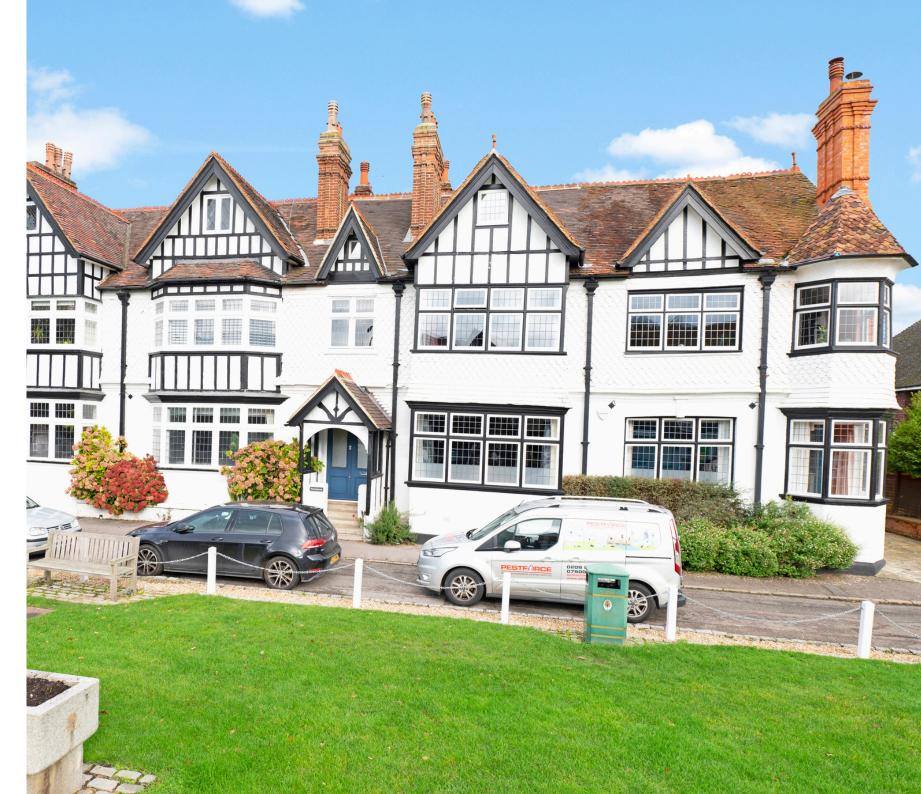

### Patrixbourne

The Green, Datchet, Berkshire

#### PROPERTY PROFILE

Patrixbourne is a stunning, historically significant property dating back to the late 1800s to early 1900s. This exquisite family home combines period character with modern living, featuring original details like wooden flooring, period fireplaces, ornate cornicing, and picture rails that reflect its rich past.

#### THE NEIGHBOURHOOD

Positioned on The Green in the heart of Datchet village, Patrixbourne enjoys an enviable location to take advantage of the village atmosphere and close proximity to local amenities, schools and excellent transport links including Datchet train station offering direct services to London Waterloo and Windsor.