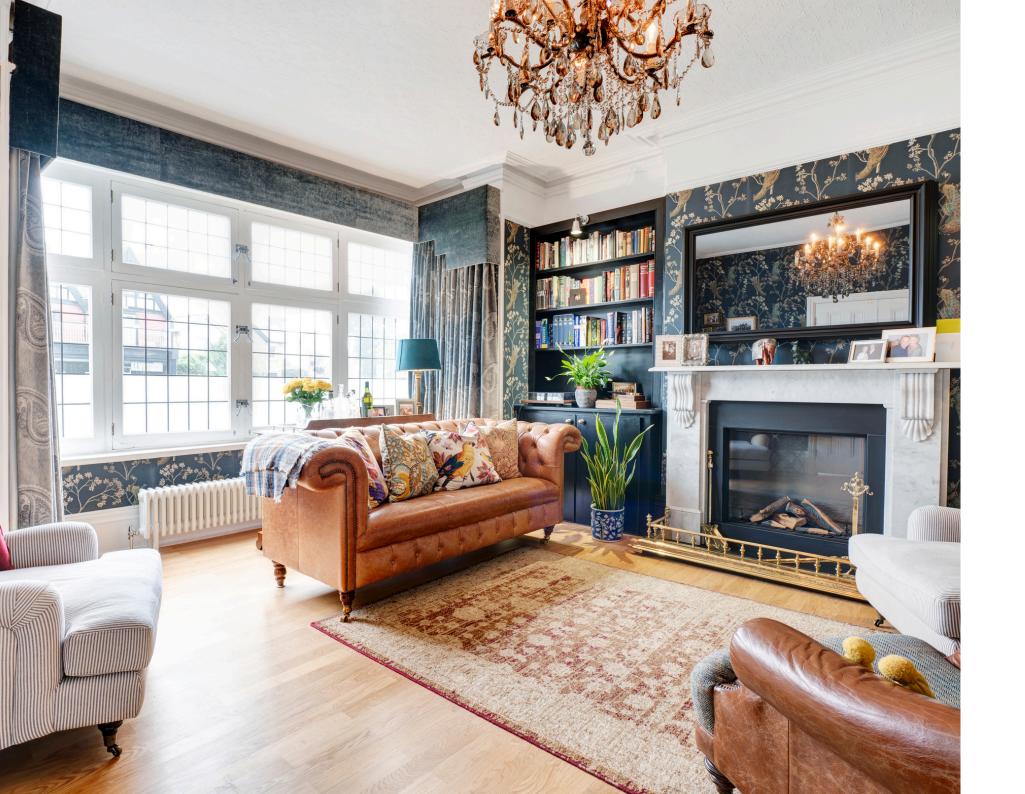

On the first floor, the elegant principal bedroom includes a walk-in dressing room and luxurious en-suite. A stunning drawing room with views of the village green, plus two additional bedrooms and a family bathroom, offer flexible use as guest rooms, offices, or playrooms. The top floor has three more bedrooms, a bathroom, and a separate WC.