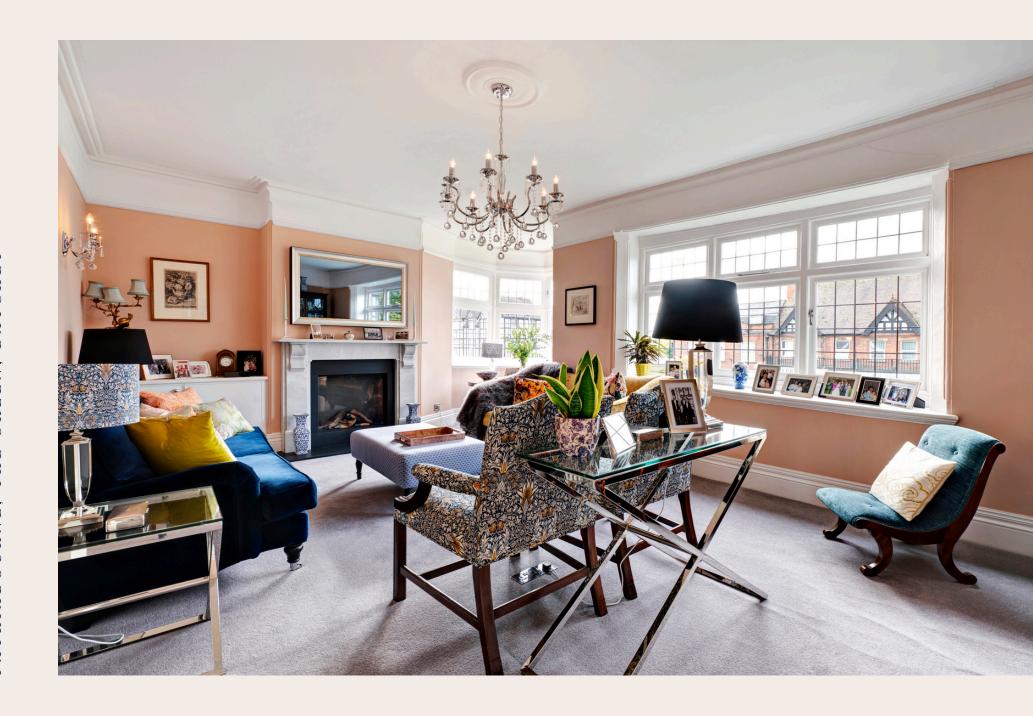

#### PROPERTY PROFILE

Patrixbourne is a stunning, historically significant property dating back to the late 1800s to early 1900s. This exquisite family home combines period character with modern living, featuring original details like wooden flooring, period fireplaces, ornate cornicing, and picture rails that reflect its rich past.

The ground floor features a welcoming entrance hall leading to two exceptional reception rooms with bay windows overlooking the village green. A fully fitted kitchen flows into a bright dining room with views of the landscaped rear garden—perfect for everyday living and special occasions.