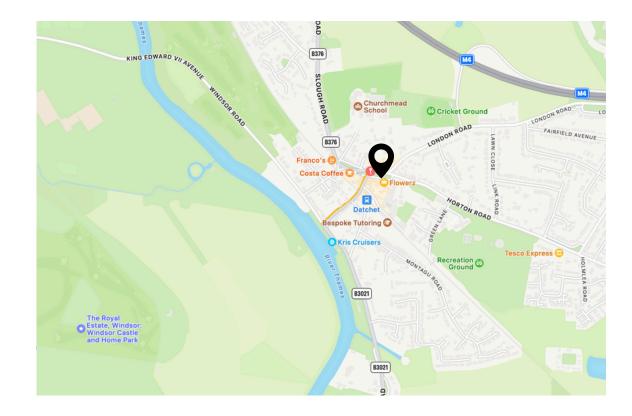

#### THE NEIGHBOURHOOD

Positioned on The Green in the heart of Datchet village, Patrixbourne enjoys an enviable location to take advantage of the village atmosphere and close proximity to local amenities, schools and excellent transport links including Datchet train station offering direct services to London Waterloo and Windsor.

Patrixbourn The Green Datchet SL3 9JH