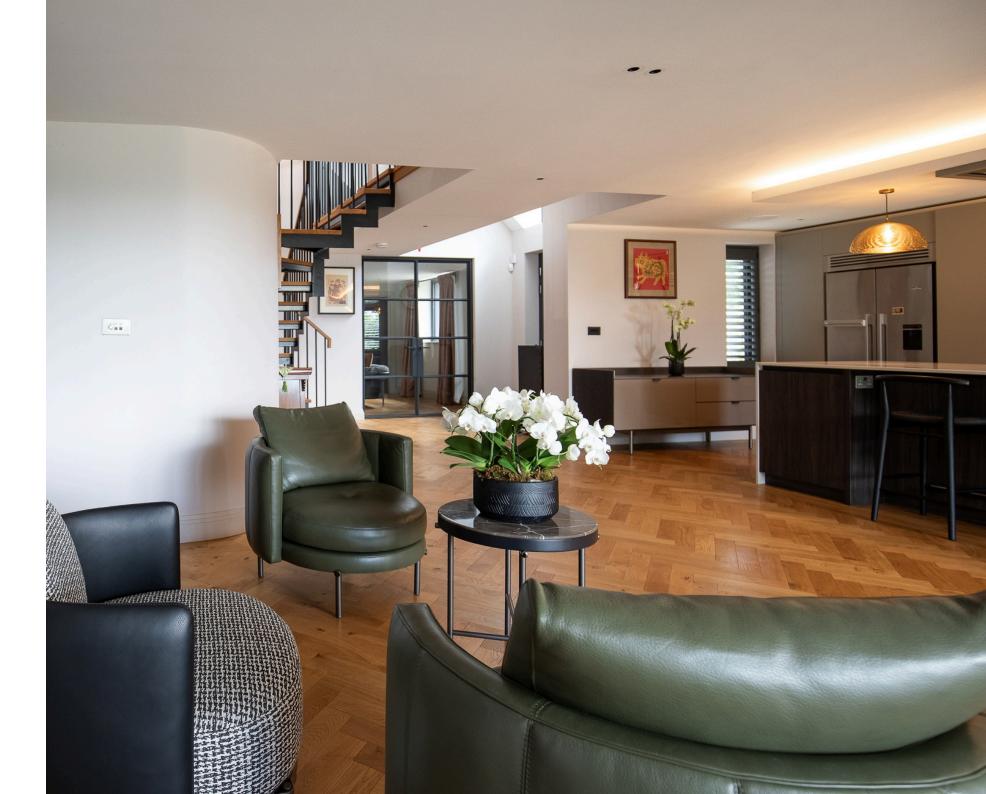

Inside, the open-plan kitchen features high-end Miele appliances, an exclusive 5-ring gas burner hob, Fisher and Paykel fridge freezer, and luxurious Italian marble worktops. The integrated wine coolers and wine wall divider add to the luxurious feel. A gas flame log fire separates the living area from a versatile office space.

The dining area opens to a large patio with breathtaking views of neighbouring fields, perfect for outdoor dining and entertaining. The ground floor includes a utility room, WC, dual-aspect living room with another gas flame fire, and a double bedroom with an en-suite.