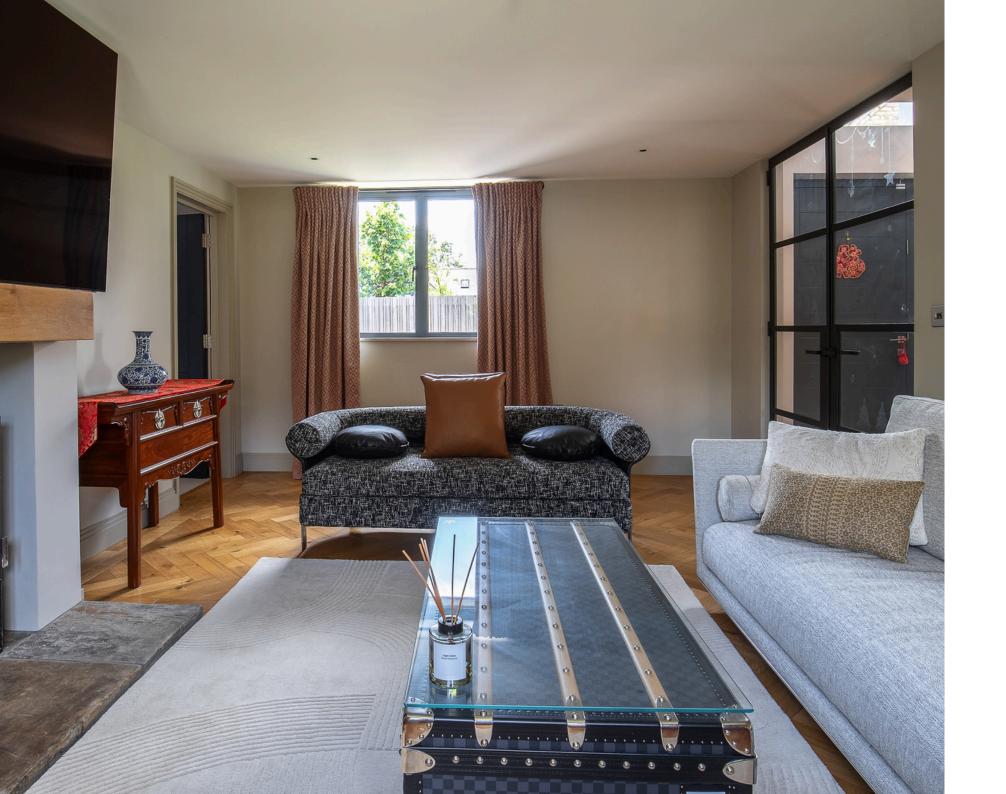

The dining area opens to a large patio with breathtaking views of neighbouring fields, perfect for outdoor dining and entertaining. The ground floor includes a utility room, WC, dual-aspect living room with another gas flame fire, and a double bedroom with an en-suite.