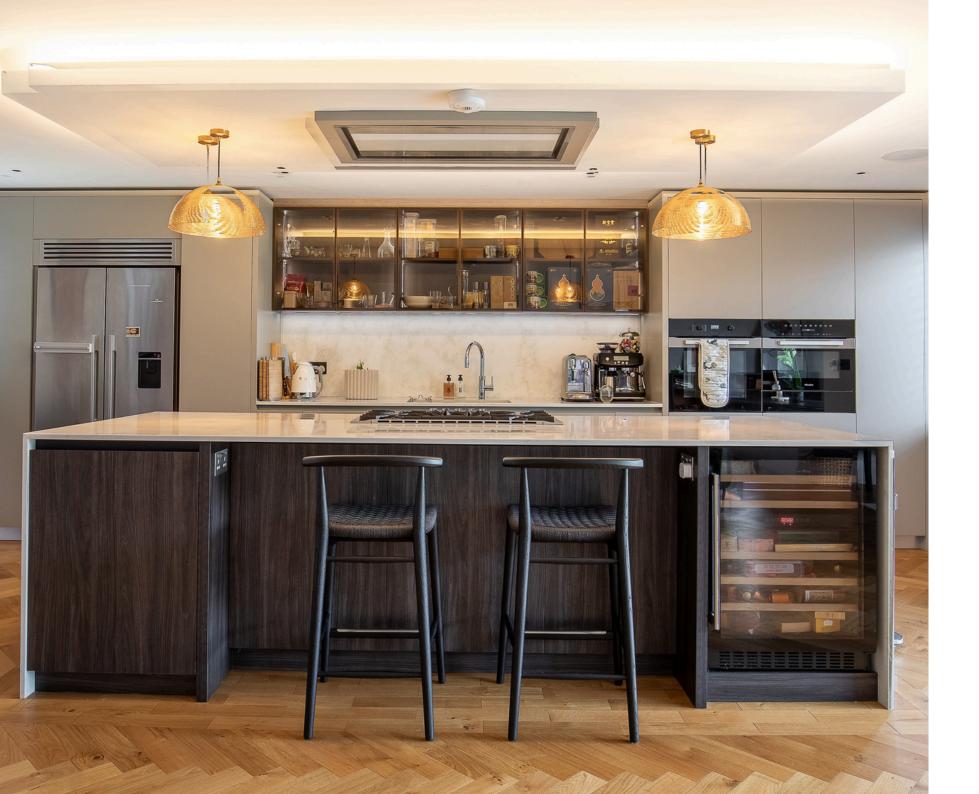

Inside, the open-plan kitchen features high-end Miele appliances, an exclusive 5-ring gas burner hob, Fisher and Paykel fridge freezer, and luxurious Italian marble worktops. The integrated wine coolers and wine wall divider add to the luxurious feel. A gas flame log fire separates the living area from a versatile office space.