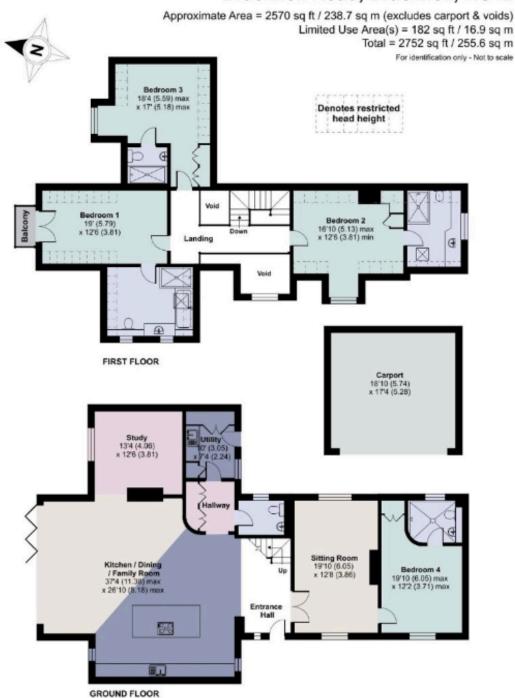

#### PROPERTY PROFILE

This stunning home, built in 2021, sits behind secure electronic gates in an exclusive development of four properties in Winkfield. The impressive approach leads to a spacious home with a newly manicured front garden, driveway, and carport for two vehicles.

Inside, the open-plan kitchen features high-end Miele appliances, an exclusive 5-ring gas burner hob, Fisher and Paykel fridge freezer, and luxurious Italian marble worktops. The integrated wine coolers and wine wall divider add to the luxurious feel. A gas flame log fire separates the living area from a versatile office space.

The dining area opens to a large patio with breathtaking views of neighbouring fields, perfect for outdoor dining and entertaining. The ground floor includes a utility room, WC, dual-aspect living room with another gas flame fire, and a double bedroom with an en-suite.

Upstairs, a galleried landing leads to three additional double bedrooms with ensuites and a luxurious walk-in wardrobe.

For more information contact Lisa Nott, Managing Partner Fisher & Partners Winkfield