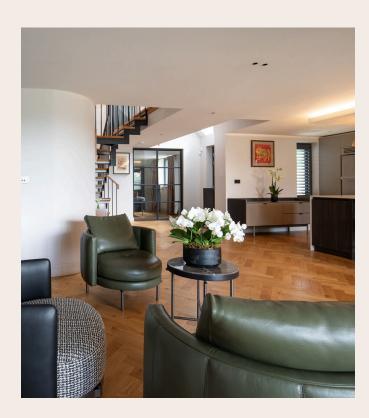

Inside, the open-plan kitchen features high-end Miele appliances, an exclusive 5-ring gas burner hob, Fisher and Paykel fridge freezer, and luxurious Italian marble worktops. The integrated wine coolers and wine wall divider add to the luxurious feel. A gas flame log fire separates the living area from a versatile office space.

The dining area opens to a large patio with breathtaking views of neighbouring fields, perfect for outdoor dining and entertaining. The ground floor includes a utility room, WC, dual-aspect living room with another gas flame fire, and a double bedroom with an en-suite.

Upstairs, a galleried landing leads to three additional double bedrooms with ensuites and a luxurious walk-in wardrobe.

For more information contact Lisa Nott, Managing Partner Fisher & Partners Winkfield