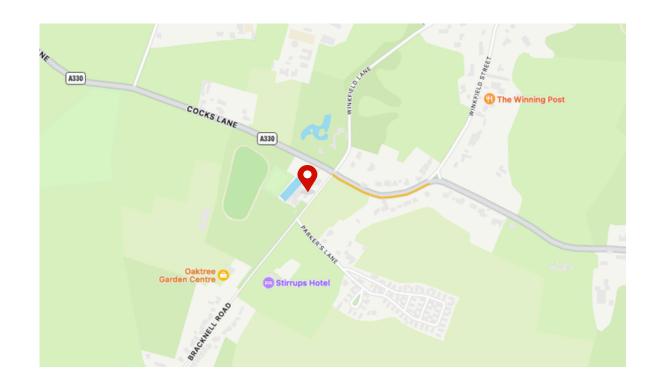

#### Location

Mulberry House Bracknell Road Bracknell, Berkshire RG42 6LD

#### THE NEIGHBOURHOOD

Situated in Winkfield, this home offers tranquility and excellent connectivity, being close to the  $\rm M3/M4$  and London.

Just 10 minutes from Windsor and Bracknell, it's within walking distance to excellent dining at The Winning Post, Don Beni Italian, and Stirrups Hotel.

Nearby top-rated schools include Winkfield St Mary's and Lambrook. Enjoy local beauty spots like Cabbage Hill and Popeswood Meadow for scenic dog walks.

#### Bracknell Road, Bracknell, RG42