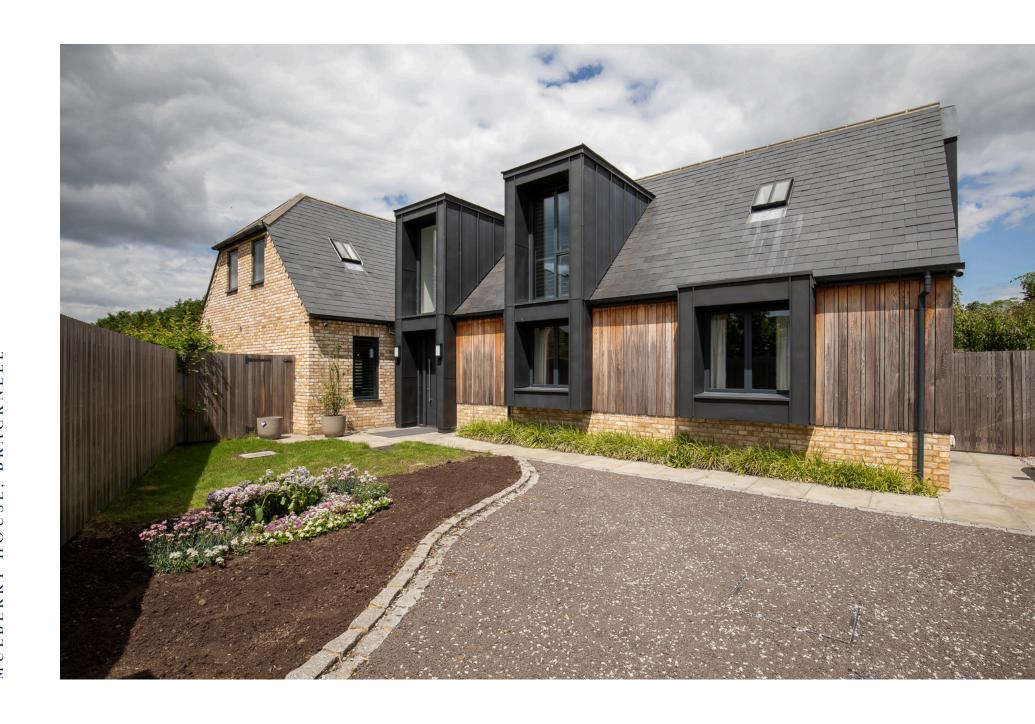

#### PROPERTY PROFILE

This stunning home, built in 2021, sits behind secure electronic gates in an exclusive development of four properties in Winkfield. The impressive approach leads to a spacious home with a newly manicured front garden, driveway, and carport for two vehicles.

Inside, the open-plan kitchen features high-end Miele appliances, an exclusive 5-ring gas burner hob, Fisher and Paykel fridge freezer, and luxurious Italian marble worktops. The integrated wine coolers and wine wall divider add to the luxurious feel. A gas flame log fire separates the living area from a versatile office space.

The dining area opens to a large patio with breathtaking views of neighbouring fields, perfect for outdoor dining and entertaining. The ground floor includes a utility room, WC, dual-aspect living room with another gas flame fire, and a double bedroom with an en-suite.