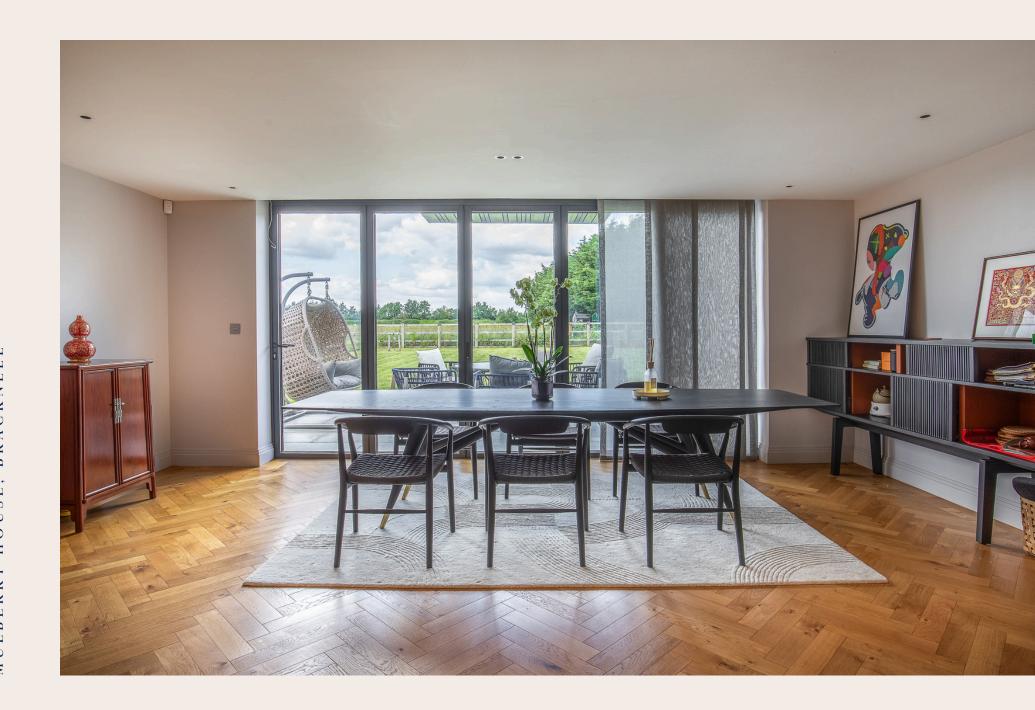

The dining area opens to a large patio with breathtaking views of neighbouring fields, perfect for outdoor dining and entertaining. The ground floor includes a utility room, WC, dual-aspect living room with another gas flame fire, and a double bedroom with an en-suite.