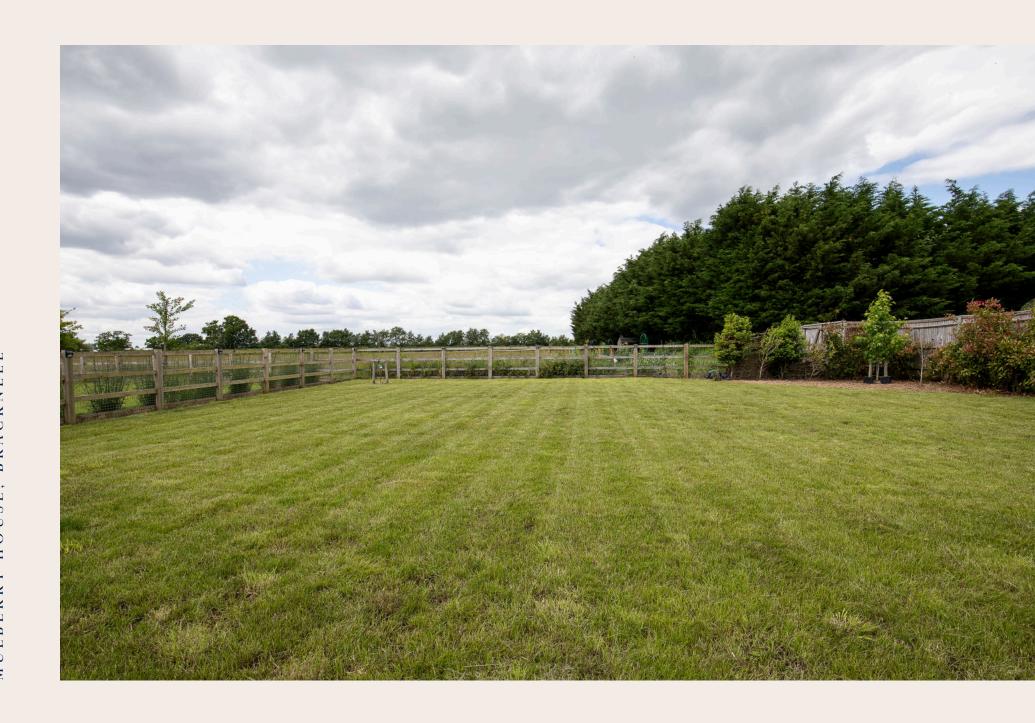

The dining area opens to a large patio with breathtaking views of neighbouring fields, perfect for outdoor dining and entertaining. The ground floor includes a utility room, WC, dual-aspect living room with another gas flame fire, and a double bedroom with an en-suite.