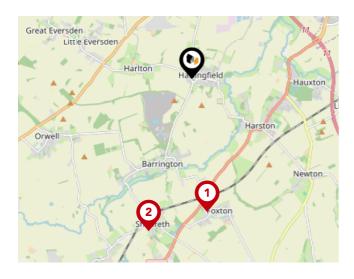

## National Rail Stations

| Pin | Name                   | Distance   |
|-----|------------------------|------------|
| 1   | Foxton Rail Station    | 2.43 miles |
| 2   | Shepreth Rail Station  | 2.87 miles |
| 3   | Cambridge Rail Station | 4.64 miles |

# Trunk Roads/Motorways

| Pin | Name    | Distance   |
|-----|---------|------------|
| 1   | M11 J12 | 2.68 miles |
| 2   | M11 J11 | 2.31 miles |
| 3   | M11 J13 | 4.19 miles |
| 4   | M11 J14 | 5.55 miles |
| 5   | M11 J10 | 5.36 miles |