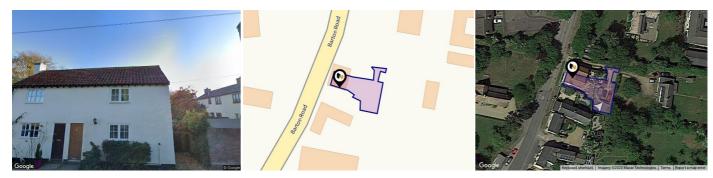

# BARTON ROAD, HASLINGFIELD, CAMBRIDGE, CB23

Cooke Curtis & Co

40 High Street Trumpington Cambridge CB2 9LS 01223 508 050 Jenny@cookecurtis.co.uk www.cookecurtis.co.uk

#### Property

| Туре:            | Semi-Detached                           | Tenure: | Freehold |  |
|------------------|-----------------------------------------|---------|----------|--|
| Bedrooms:        | 3                                       |         |          |  |
| Floor Area:      | 936 ft <sup>2</sup> / 87 m <sup>2</sup> |         |          |  |
| Plot Area:       | 0.07 acres                              |         |          |  |
| Year Built :     | Before 1900                             |         |          |  |
| Council Tax :    | Band D                                  |         |          |  |
| Annual Estimate: | £2,304                                  |         |          |  |
| Title Number:    | CB276401                                |         |          |  |