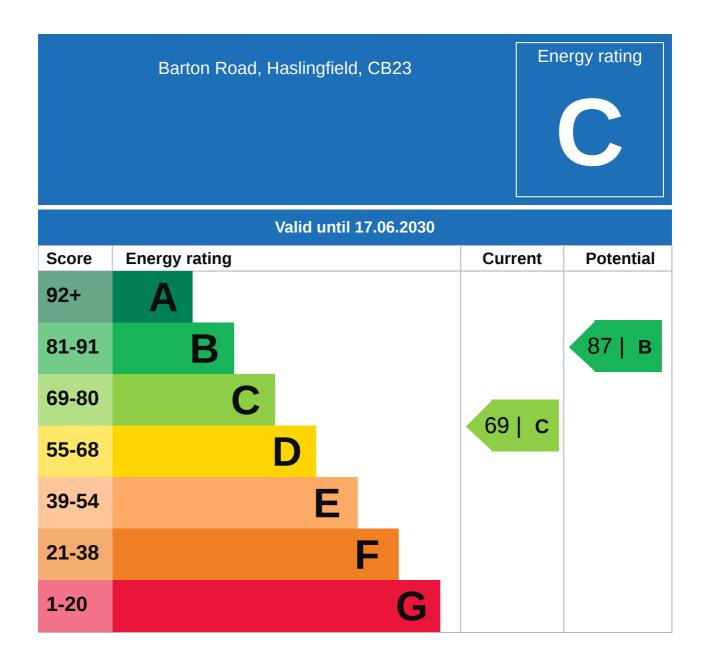

# Property EPC - Certificate

# Property EPC - Additional Data

## **Additional EPC Data**

| Property Type:                  | House                                          |
|---------------------------------|------------------------------------------------|
| Build Form:                     | Semi-Detached                                  |
| Transaction Type:               | Rental (private)                               |
| Energy Tariff:                  | Dual                                           |
| Main Fuel:                      | Mains gas (not community)                      |
| Main Gas:                       | Yes                                            |
| Flat Top Storey:                | No                                             |
| Top Storey:                     | 0                                              |
| Glazing Type:                   | Double glazing installed during or after 2002  |
| Previous Extension:             | 1                                              |
| Open Fireplace:                 | 0                                              |
| Ventilation:                    | Natural                                        |
| Walls:                          | Solid brick, as built, no insulation (assumed) |
| Walls Energy:                   | Very Poor                                      |
| Roof:                           | Pitched, 250 mm loft insulation                |
| Roof Energy:                    | Good                                           |
| Main Heating:                   | Boiler and radiators, mains gas                |
| Main Heating<br>Controls:       | Programmer, room thermostat and TRVs           |
| Hot Water System:               | From main system                               |
| Hot Water Energy<br>Efficiency: | Good                                           |
| Lighting:                       | Low energy lighting in all fixed outlets       |
| Floors:                         | Solid, no insulation (assumed)                 |
| Total Floor Area:               | 87 m <sup>2</sup>                              |