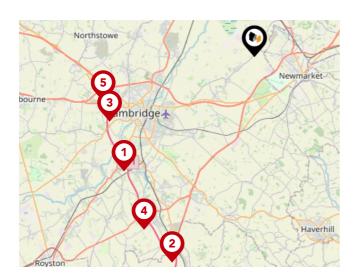

#### Trunk Roads/Motorways

| Pin | Name    | Distance    |
|-----|---------|-------------|
| 1   | M11 J11 | 12.64 miles |
| 2   | M11 J9  | 16.14 miles |
| 3   | M11 J13 | 11.59 miles |
| 4   | M11 J10 | 14.95 miles |
| 5   | M11 J14 | 11.47 miles |