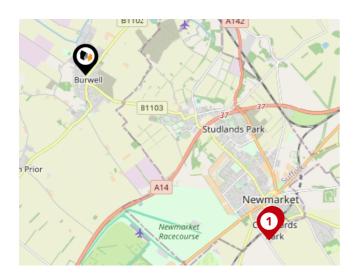

#### National Rail Stations

| Pin | Name                   | Distance   |
|-----|------------------------|------------|
| 1   | Entrance1              | 4.48 miles |
| 2   | Newmarket Rail Station | 4.48 miles |
| 3   | Entrance2              | 4.49 miles |