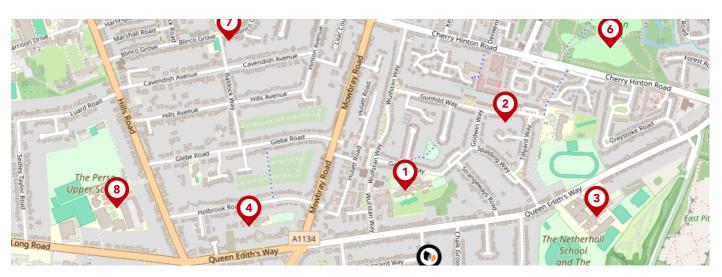

# Area **Schools**

|          |                                                                                       | Nursery      | Primary                                                                                                                                                                                                                                                                                                                                                                                                                                                                                                                                                                                                                                                                                                                                                                                                                                                                                                                                                                                                                                                                                                                                                                                                                                                                                                                                                                                                                                                                                                                                                                                                                                                                                                                                                                                                                                                                                 | Secondary    | College | Private |
|----------|---------------------------------------------------------------------------------------|--------------|-----------------------------------------------------------------------------------------------------------------------------------------------------------------------------------------------------------------------------------------------------------------------------------------------------------------------------------------------------------------------------------------------------------------------------------------------------------------------------------------------------------------------------------------------------------------------------------------------------------------------------------------------------------------------------------------------------------------------------------------------------------------------------------------------------------------------------------------------------------------------------------------------------------------------------------------------------------------------------------------------------------------------------------------------------------------------------------------------------------------------------------------------------------------------------------------------------------------------------------------------------------------------------------------------------------------------------------------------------------------------------------------------------------------------------------------------------------------------------------------------------------------------------------------------------------------------------------------------------------------------------------------------------------------------------------------------------------------------------------------------------------------------------------------------------------------------------------------------------------------------------------------|--------------|---------|---------|
| 1        | Queen Edith Primary School Ofsted Rating: Good   Pupils: 422   Distance:0.2           |              |                                                                                                                                                                                                                                                                                                                                                                                                                                                                                                                                                                                                                                                                                                                                                                                                                                                                                                                                                                                                                                                                                                                                                                                                                                                                                                                                                                                                                                                                                                                                                                                                                                                                                                                                                                                                                                                                                         |              |         |         |
| 2        | Queen Emma Primary School Ofsted Rating: Good   Pupils: 429   Distance:0.39           |              | igstyle igytyle igstyle igytyle igytyle igytyle igytyle igstyle igytyle igytyle igytyle igytyle igytyle igytyle igstyle igytyle |              |         |         |
| 3        | The Netherhall School Ofsted Rating: Good   Pupils: 1229   Distance:0.4               |              |                                                                                                                                                                                                                                                                                                                                                                                                                                                                                                                                                                                                                                                                                                                                                                                                                                                                                                                                                                                                                                                                                                                                                                                                                                                                                                                                                                                                                                                                                                                                                                                                                                                                                                                                                                                                                                                                                         | $\checkmark$ |         |         |
| 4        | Homerton Early Years Centre Ofsted Rating: Outstanding   Pupils: 118   Distance:0.42  | $\checkmark$ |                                                                                                                                                                                                                                                                                                                                                                                                                                                                                                                                                                                                                                                                                                                                                                                                                                                                                                                                                                                                                                                                                                                                                                                                                                                                                                                                                                                                                                                                                                                                                                                                                                                                                                                                                                                                                                                                                         |              |         |         |
| 5        | Cambridge International School Ofsted Rating: Not Rated   Pupils: 75   Distance: 0.66 |              | $\checkmark$                                                                                                                                                                                                                                                                                                                                                                                                                                                                                                                                                                                                                                                                                                                                                                                                                                                                                                                                                                                                                                                                                                                                                                                                                                                                                                                                                                                                                                                                                                                                                                                                                                                                                                                                                                                                                                                                            |              |         |         |
| <b>6</b> | Holme Court School Ofsted Rating: Good   Pupils: 50   Distance: 0.66                  |              |                                                                                                                                                                                                                                                                                                                                                                                                                                                                                                                                                                                                                                                                                                                                                                                                                                                                                                                                                                                                                                                                                                                                                                                                                                                                                                                                                                                                                                                                                                                                                                                                                                                                                                                                                                                                                                                                                         | $\checkmark$ |         |         |
| 7        | Morley Memorial Primary School Ofsted Rating: Good   Pupils: 390   Distance:0.7       |              | <b>✓</b>                                                                                                                                                                                                                                                                                                                                                                                                                                                                                                                                                                                                                                                                                                                                                                                                                                                                                                                                                                                                                                                                                                                                                                                                                                                                                                                                                                                                                                                                                                                                                                                                                                                                                                                                                                                                                                                                                |              |         |         |
| 8        | The Perse School Ofsted Rating: Not Rated   Pupils: 1705   Distance:0.73              |              |                                                                                                                                                                                                                                                                                                                                                                                                                                                                                                                                                                                                                                                                                                                                                                                                                                                                                                                                                                                                                                                                                                                                                                                                                                                                                                                                                                                                                                                                                                                                                                                                                                                                                                                                                                                                                                                                                         | $\checkmark$ |         |         |