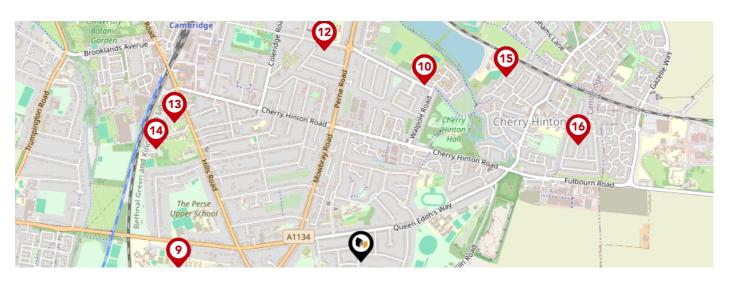

# Area **Schools**

|           |                                                                                                 | Nursery | Primary      | Secondary    | College | Private |
|-----------|-------------------------------------------------------------------------------------------------|---------|--------------|--------------|---------|---------|
| 9         | Cambridge Academy for Science and Technology Ofsted Rating: Good   Pupils: 431   Distance: 0.83 |         |              | $\checkmark$ |         |         |
| 10        | St Bede's Inter-Church School Ofsted Rating: Outstanding   Pupils: 924   Distance:0.86          |         |              | $\checkmark$ |         |         |
| <b>11</b> | Ridgefield Primary School Ofsted Rating: Good   Pupils: 232   Distance:0.97                     |         | $\checkmark$ | 0            |         |         |
| 12        | Coleridge Community College Ofsted Rating: Good   Pupils: 568   Distance: 0.97                  |         |              | $\checkmark$ |         |         |
| 13        | Hills Road Sixth Form College Ofsted Rating: Outstanding   Pupils:0   Distance:1.06             |         |              | $\checkmark$ |         |         |
| 14        | Abbey College Cambridge Ofsted Rating: Not Rated   Pupils: 466   Distance:1.06                  |         |              | <b>▽</b>     |         |         |
| 15)       | The Spinney Primary School Ofsted Rating: Requires improvement   Pupils: 205   Distance:1.07    |         | <b>✓</b>     |              |         |         |
| 16        | Colville Primary School Ofsted Rating: Good   Pupils: 224   Distance:1.12                       |         | <b>✓</b>     |              |         |         |