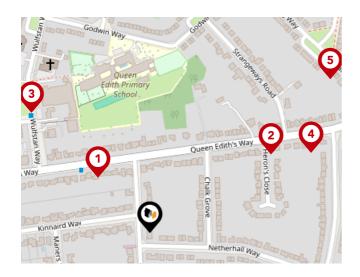

## Bus Stops/Stations

| Pin | Pin Name           |            |
|-----|--------------------|------------|
| 1   | Almoners' Avenue   |            |
| 2   | Strangeways Road   | 0.16 miles |
| 3   | Queen Edith Chapel | 0.19 miles |
| 4   | Strangeways Road   | 0.2 miles  |
| 5   | Tillyard Way       | 0.27 miles |