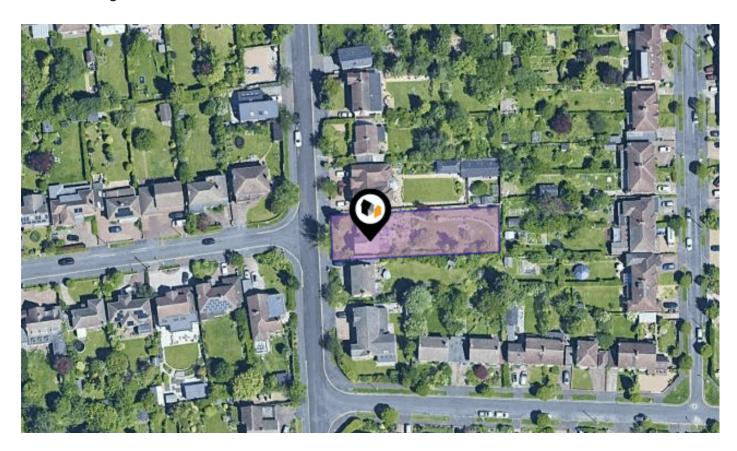

## **ALMONERS AVENUE, CAMBRIDGE, CB1**

## **Property**

Detached Type:

**Bedrooms:** 

Plot Area: 0.21 acres **Council Tax:** Band F **Annual Estimate:** £3,248 **Title Number:** CB19487

Freehold Tenure: