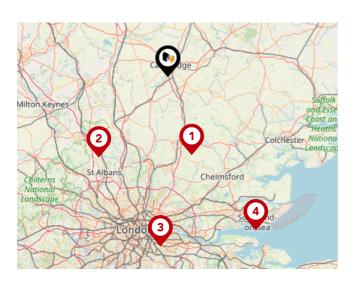

### Trunk Roads/Motorways

| Pin | Name    | Distance   |
|-----|---------|------------|
| 1   | M11 J13 | 1.14 miles |
| 2   | M11 J14 | 1.52 miles |
| 3   | M11 J12 | 2.5 miles  |
| 4   | M11 J11 | 4.31 miles |
| 5   | M11 J10 | 8.74 miles |

## Airports/Helipads

| Pin | Name             | Distance    |  |
|-----|------------------|-------------|--|
| •   | Stansted Airport | 24.08 miles |  |
| 2   | Luton Airport    | 31.15 miles |  |
| 3   | Silvertown       | 49.8 miles  |  |
| 4   | Southend-on-Sea  | 52.07 miles |  |