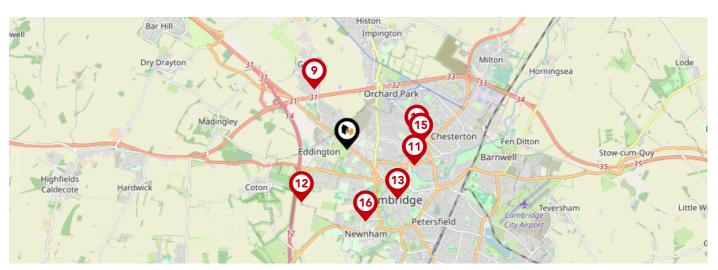

# Area **Schools**

|             |                                                                                                 | Nursery      | Primary      | Secondary    | College | Private |
|-------------|-------------------------------------------------------------------------------------------------|--------------|--------------|--------------|---------|---------|
| 9           | Girton Glebe Primary School Ofsted Rating: Good   Pupils: 183   Distance:1.25                   |              | $\checkmark$ |              |         |         |
| 10          | Milton Road Primary School Ofsted Rating: Good   Pupils: 414   Distance:1.26                    |              | <b>▽</b>     |              |         |         |
| <b>①</b>    | Olive AP Academy - Cambridge Ofsted Rating: Good   Pupils: 4   Distance:1.26                    |              |              | $\checkmark$ |         |         |
| 12          | University of Cambridge Primary School Ofsted Rating: Outstanding   Pupils: 668   Distance:1.26 |              | igstar       |              |         |         |
| 13          | Park Street CofE Primary School Ofsted Rating: Good   Pupils: 115   Distance:1.27               |              | $\checkmark$ |              |         |         |
| 14          | Colleges Nursery School Ofsted Rating: Outstanding   Pupils: 85   Distance:1.29                 | $\checkmark$ |              |              |         |         |
| <b>(15)</b> | North Cambridge Academy Ofsted Rating: Good   Pupils: 685   Distance:1.35                       |              |              | $\checkmark$ |         |         |
| 16          | King's College School Ofsted Rating: Not Rated   Pupils: 414   Distance:1.35                    |              |              |              |         |         |