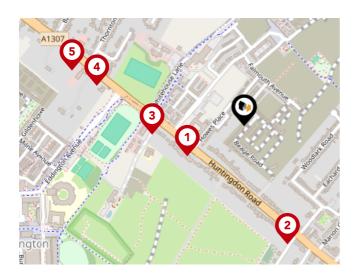

## Bus Stops/Stations

| Pin                  | Name Distance        |            |  |
|----------------------|----------------------|------------|--|
| Lawrence Weaver Road |                      | 0.15 miles |  |
| 2                    | All Souls Lane       | 0.29 miles |  |
| 3                    | Lawrence Weaver Road | 0.21 miles |  |
| 4                    | Thornton Road        | 0.35 miles |  |
| 5                    | Thornton Road        | 0.41 miles |  |