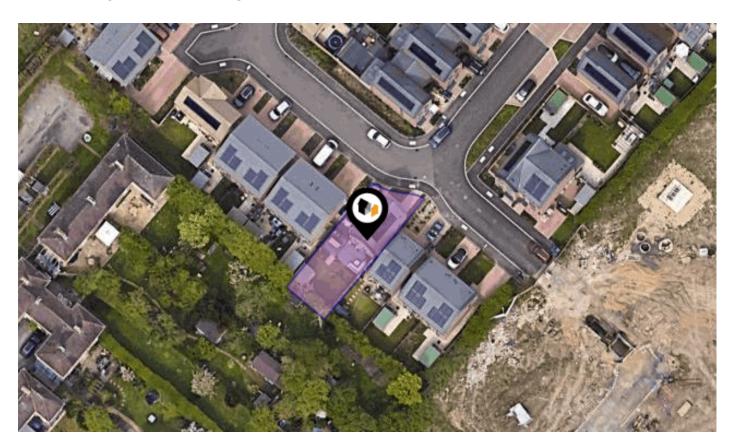

## MIR: Material Info

The Material Information Affecting this Property

Monday 06<sup>th</sup> January 2025



## PLYMOUTH CLOSE, CAMBRIDGE, CB3

#### **Cooke Curtis & Co**

www.cookecurtis.co.uk

40 High Street Trumpington Cambridge CB2 9LS 01223 508 050 Jenny@cookecurtis.co.uk









## Property **Overview**





os-zoom-map

goolg-street-view

### **Property**

Detached Type:

**Bedrooms:** 

Floor Area:  $807 \text{ ft}^2 / 75 \text{ m}^2$ 

0.05 acres Plot Area: Year Built: 2020 **Council Tax:** Band E £2,749 **Annual Estimate: Title Number:** CB458727

**Local Area** 

**Local Authority:** 

**Conservation Area:** 

Flood Risk:

Rivers & Seas

Surface Water

Cambridge

No

No Risk

Low

**Estimated Broadband Speeds** 

(Standard - Superfast - Ultrafast)

**17** 

Tenure:

80

1000 mb/s

Freehold

mb/s

mb/s





(based on calls indoors)











Satellite/Fibre TV Availability: