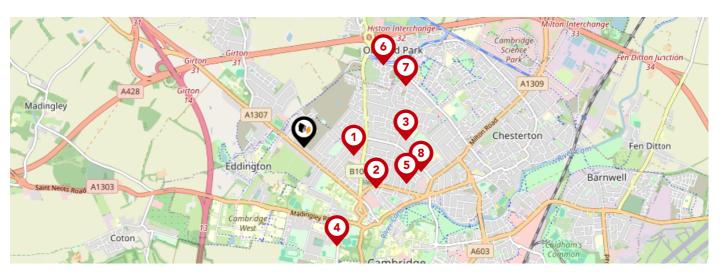

# Area **Schools**

|          |                                                                                                | Nursery | Primary      | Secondary                                                                                                                                                                                                                                                                                                                                                                                                                                                                                                                                                                                                                                                                                                                                                                                                                                                                                                                                                                                                                                                                                                                                                                                                                                                                                                                                                                                                                                                                                                                                                                                                                                                                                                                                                                                                                                                                               | College | Private |
|----------|------------------------------------------------------------------------------------------------|---------|--------------|-----------------------------------------------------------------------------------------------------------------------------------------------------------------------------------------------------------------------------------------------------------------------------------------------------------------------------------------------------------------------------------------------------------------------------------------------------------------------------------------------------------------------------------------------------------------------------------------------------------------------------------------------------------------------------------------------------------------------------------------------------------------------------------------------------------------------------------------------------------------------------------------------------------------------------------------------------------------------------------------------------------------------------------------------------------------------------------------------------------------------------------------------------------------------------------------------------------------------------------------------------------------------------------------------------------------------------------------------------------------------------------------------------------------------------------------------------------------------------------------------------------------------------------------------------------------------------------------------------------------------------------------------------------------------------------------------------------------------------------------------------------------------------------------------------------------------------------------------------------------------------------------|---------|---------|
| 1        | Mayfield Primary School Ofsted Rating: Good   Pupils: 408   Distance:0.46                      |         | <b>✓</b>     |                                                                                                                                                                                                                                                                                                                                                                                                                                                                                                                                                                                                                                                                                                                                                                                                                                                                                                                                                                                                                                                                                                                                                                                                                                                                                                                                                                                                                                                                                                                                                                                                                                                                                                                                                                                                                                                                                         |         |         |
| 2        | St Luke's CofE Primary School Ofsted Rating: Requires improvement   Pupils: 92   Distance:0.75 |         | $\checkmark$ |                                                                                                                                                                                                                                                                                                                                                                                                                                                                                                                                                                                                                                                                                                                                                                                                                                                                                                                                                                                                                                                                                                                                                                                                                                                                                                                                                                                                                                                                                                                                                                                                                                                                                                                                                                                                                                                                                         |         |         |
| 3        | Arbury Primary School Ofsted Rating: Good   Pupils: 384   Distance:0.93                        |         | $\checkmark$ | 0                                                                                                                                                                                                                                                                                                                                                                                                                                                                                                                                                                                                                                                                                                                                                                                                                                                                                                                                                                                                                                                                                                                                                                                                                                                                                                                                                                                                                                                                                                                                                                                                                                                                                                                                                                                                                                                                                       |         |         |
| 4        | St John's College School Ofsted Rating: Not Rated   Pupils: 435   Distance:0.94                |         |              | $\checkmark$                                                                                                                                                                                                                                                                                                                                                                                                                                                                                                                                                                                                                                                                                                                                                                                                                                                                                                                                                                                                                                                                                                                                                                                                                                                                                                                                                                                                                                                                                                                                                                                                                                                                                                                                                                                                                                                                            |         |         |
| 5        | Chesterton Community College Ofsted Rating: Outstanding   Pupils: 1121   Distance: 0.99        |         |              | $\checkmark$                                                                                                                                                                                                                                                                                                                                                                                                                                                                                                                                                                                                                                                                                                                                                                                                                                                                                                                                                                                                                                                                                                                                                                                                                                                                                                                                                                                                                                                                                                                                                                                                                                                                                                                                                                                                                                                                            |         |         |
| <b>6</b> | Orchard Park Community Primary School Ofsted Rating: Good   Pupils: 206   Distance:1.04        |         | $\checkmark$ |                                                                                                                                                                                                                                                                                                                                                                                                                                                                                                                                                                                                                                                                                                                                                                                                                                                                                                                                                                                                                                                                                                                                                                                                                                                                                                                                                                                                                                                                                                                                                                                                                                                                                                                                                                                                                                                                                         |         |         |
| 7        | St Laurence Catholic Primary School Ofsted Rating: Good   Pupils: 239   Distance:1.08          |         | <b>✓</b>     |                                                                                                                                                                                                                                                                                                                                                                                                                                                                                                                                                                                                                                                                                                                                                                                                                                                                                                                                                                                                                                                                                                                                                                                                                                                                                                                                                                                                                                                                                                                                                                                                                                                                                                                                                                                                                                                                                         |         |         |
| 3        | Castle School, Cambridge Ofsted Rating: Requires improvement   Pupils: 238   Distance: 1.08    | 0       |              | igstyle igytyle igstyle igytyle igytyle igstyle igytyle igytyle igytyle igytyle igytyle igytyle igstyle igytyle |         |         |