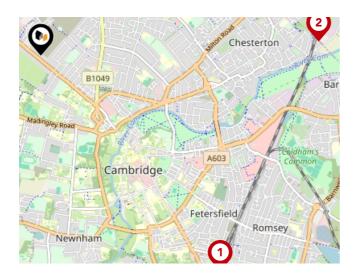

### National Rail Stations

| Pin | Name                            | Distance   |
|-----|---------------------------------|------------|
| •   | Cambridge Rail Station          | 2.56 miles |
| 2   | Cambridge North Rail<br>Station | 2.53 miles |
| 3   | Waterbeach Rail Station         | 4.99 miles |