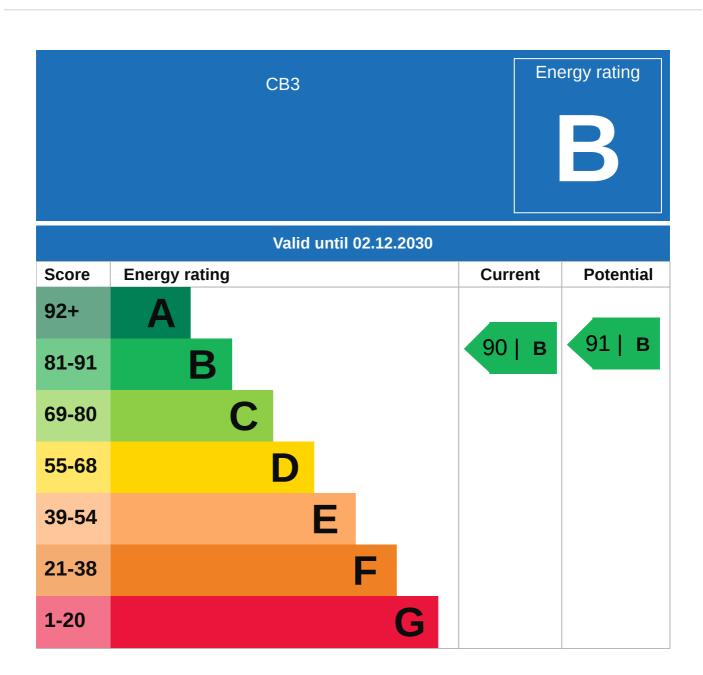

# Property **EPC - Additional Data**

### **Additional EPC Data**

**Property Type:** House

Build Form: Detached

**Transaction Type:** New dwelling

**Energy Tariff:** Standard tariff

Main Fuel: Gas: mains gas

Flat Top Storey: No

**Top Storey:** 0

**Previous Extension:** 0

**Open Fireplace:** 0

**Walls:** Average thermal transmittance 0.27 W/m-¦K

Walls Energy: Very Good

**Roof:** Average thermal transmittance 0.11 W/m-¦K

Time and temperature zone control

**Roof Energy:** Very Good

**Main Heating:** Boiler and radiators, mains gas

Main Heating Controls:

**Hot Water System:** From main system

**Hot Water Energy** 

**Efficiency:** 

Good

**Lighting:** Low energy lighting in all fixed outlets

**Floors:** Average thermal transmittance 0.11 W/m-¦K

**Total Floor Area:** 75 m<sup>2</sup>