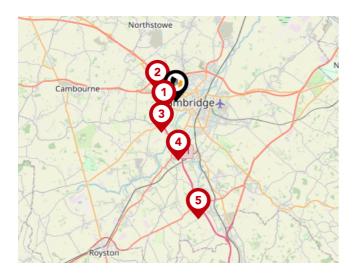

### Trunk Roads/Motorways

| Pin | Name    | Distance   |
|-----|---------|------------|
| 1   | M11 J13 | 1.14 miles |
| 2   | M11 J14 | 1.52 miles |
| 3   | M11 J12 | 2.5 miles  |
| 4   | M11 J11 | 4.31 miles |
| 5   | M11 J10 | 8.74 miles |