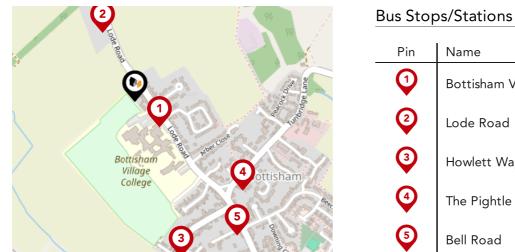

### Area Transport (Local)

| Pin | Name                      | Distance   |
|-----|---------------------------|------------|
| 1   | Bottisham Village College | 0.08 miles |
| 2   | Lode Road                 | 0.17 miles |
| 3   | Howlett Way               | 0.37 miles |
| 4   | The Pightle               | 0.32 miles |
| 5   | Bell Road                 | 0.38 miles |