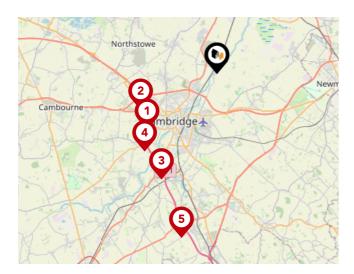

### Area **Schools**

| Northstowe<br>Phase 3<br>Oakington       | Landbeach             | Reach<br>15<br>Swaffham Prior |
|------------------------------------------|-----------------------|-------------------------------|
| 31 Girton<br>31 31 32<br>31 31 Orchard P | Milton<br>Horningsea  | Lode<br>Swaffham Bulbeck      |
| ley 74<br>Eddington                      | Chesterton Fen Ditton | 14<br>Stow-cum-Quy            |

|     |                                                                                                       | Nursery | Primary                                                                                                                                                                                                                                                                                                                                                                                                                                                                                                                                                                                                                                                                                                                                                                                                                                                                                                                                                                                                                                                                                                                                                                                                                                                                                                                                                                                                                                                                                                                                                                                                                                                                                                                                                                                                                                                                                                                                                                                                                                                                                                                             | Secondary | College | Private |
|-----|-------------------------------------------------------------------------------------------------------|---------|-------------------------------------------------------------------------------------------------------------------------------------------------------------------------------------------------------------------------------------------------------------------------------------------------------------------------------------------------------------------------------------------------------------------------------------------------------------------------------------------------------------------------------------------------------------------------------------------------------------------------------------------------------------------------------------------------------------------------------------------------------------------------------------------------------------------------------------------------------------------------------------------------------------------------------------------------------------------------------------------------------------------------------------------------------------------------------------------------------------------------------------------------------------------------------------------------------------------------------------------------------------------------------------------------------------------------------------------------------------------------------------------------------------------------------------------------------------------------------------------------------------------------------------------------------------------------------------------------------------------------------------------------------------------------------------------------------------------------------------------------------------------------------------------------------------------------------------------------------------------------------------------------------------------------------------------------------------------------------------------------------------------------------------------------------------------------------------------------------------------------------------|-----------|---------|---------|
| 9   | Cambridge Regional College<br>Ofsted Rating: Good   Pupils:0   Distance:3.64                          |         |                                                                                                                                                                                                                                                                                                                                                                                                                                                                                                                                                                                                                                                                                                                                                                                                                                                                                                                                                                                                                                                                                                                                                                                                                                                                                                                                                                                                                                                                                                                                                                                                                                                                                                                                                                                                                                                                                                                                                                                                                                                                                                                                     |           |         |         |
| 10  | Impington Village College<br>Ofsted Rating: Good   Pupils: 1432   Distance:3.76                       |         |                                                                                                                                                                                                                                                                                                                                                                                                                                                                                                                                                                                                                                                                                                                                                                                                                                                                                                                                                                                                                                                                                                                                                                                                                                                                                                                                                                                                                                                                                                                                                                                                                                                                                                                                                                                                                                                                                                                                                                                                                                                                                                                                     |           |         |         |
| (1) | The Cavendish School<br>Ofsted Rating: Outstanding   Pupils: 99   Distance:3.87                       |         |                                                                                                                                                                                                                                                                                                                                                                                                                                                                                                                                                                                                                                                                                                                                                                                                                                                                                                                                                                                                                                                                                                                                                                                                                                                                                                                                                                                                                                                                                                                                                                                                                                                                                                                                                                                                                                                                                                                                                                                                                                                                                                                                     |           |         |         |
| 12  | King's Hedges Nursery School<br>Ofsted Rating: Good   Pupils: 68   Distance:3.91                      |         |                                                                                                                                                                                                                                                                                                                                                                                                                                                                                                                                                                                                                                                                                                                                                                                                                                                                                                                                                                                                                                                                                                                                                                                                                                                                                                                                                                                                                                                                                                                                                                                                                                                                                                                                                                                                                                                                                                                                                                                                                                                                                                                                     |           |         |         |
| 13  | Kings Hedges Primary School<br>Ofsted Rating: Good   Pupils: 398   Distance:3.91                      |         | $\checkmark$                                                                                                                                                                                                                                                                                                                                                                                                                                                                                                                                                                                                                                                                                                                                                                                                                                                                                                                                                                                                                                                                                                                                                                                                                                                                                                                                                                                                                                                                                                                                                                                                                                                                                                                                                                                                                                                                                                                                                                                                                                                                                                                        |           |         |         |
| 14  | Bottisham Village College<br>Ofsted Rating: Outstanding   Pupils: 1452   Distance:3.98                |         |                                                                                                                                                                                                                                                                                                                                                                                                                                                                                                                                                                                                                                                                                                                                                                                                                                                                                                                                                                                                                                                                                                                                                                                                                                                                                                                                                                                                                                                                                                                                                                                                                                                                                                                                                                                                                                                                                                                                                                                                                                                                                                                                     |           |         |         |
| 15  | Swaffham Prior Church of England Primary School<br>Ofsted Rating: Good   Pupils: 111   Distance:3.98  |         |                                                                                                                                                                                                                                                                                                                                                                                                                                                                                                                                                                                                                                                                                                                                                                                                                                                                                                                                                                                                                                                                                                                                                                                                                                                                                                                                                                                                                                                                                                                                                                                                                                                                                                                                                                                                                                                                                                                                                                                                                                                                                                                                     |           |         |         |
| 16  | Histon and Impington Brook Primary School<br>Ofsted Rating: Outstanding   Pupils: 434   Distance:3.99 |         | <ul> <li>Image: A start of the start of</li></ul> |           |         |         |