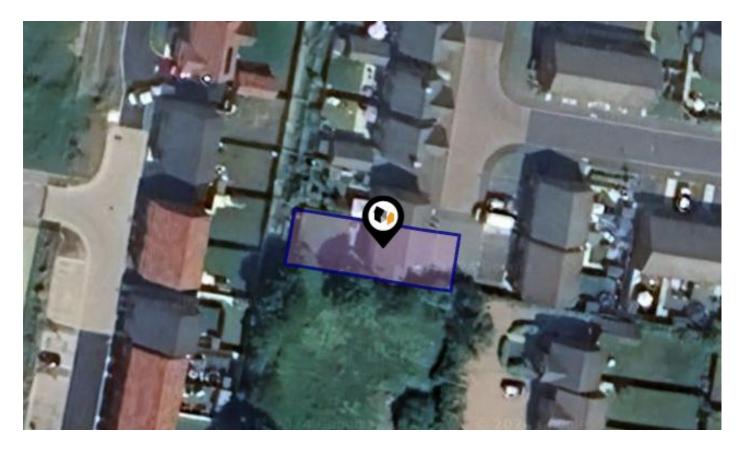

### **STAR DRIVE, WATERBEACH, CAMBRIDGE, CB25**

40 High Street Trumpington Cambridge CB2 9LS 01223 508 050 Jenny@cookecurtis.co.uk www.cookecurtis.co.uk

**Cooke Curtis & Co** 

#### Property

| Туре:            | Semi-Detached                              | Tenure:  | Freehold |  |
|------------------|--------------------------------------------|----------|----------|--|
|                  |                                            | Teriure. | Treenold |  |
| Bedrooms:        | 3                                          |          |          |  |
| Floor Area:      | 1,076 ft <sup>2</sup> / 100 m <sup>2</sup> |          |          |  |
| Plot Area:       | 0.06 acres                                 |          |          |  |
| Year Built :     | 2018                                       |          |          |  |
| Council Tax :    | Band C                                     |          |          |  |
| Annual Estimate: | £2,048                                     |          |          |  |
| Title Number:    | CB431080                                   |          |          |  |