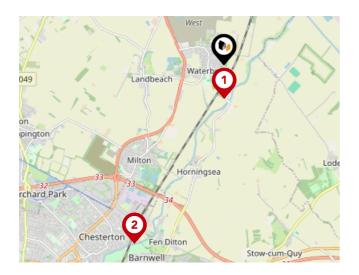

### Area **Schools**

| Northstowe<br>Longstanton<br>Northstowe<br>Plune 3<br>Oakington<br>Bar Hill<br>Dry Drayton 31 Girton | 4<br>Voterbeach<br>New Town<br>West<br>10<br>10<br>10<br>10<br>10<br>10<br>10<br>10<br>10<br>10 | Reach<br>Swaffham Price |
|------------------------------------------------------------------------------------------------------|-------------------------------------------------------------------------------------------------|-------------------------|
| 31<br>31<br>31<br>31<br>31<br>31<br>31<br>31<br>31<br>31<br>31                                       | 32 33 33<br>Orchard Park 8 7                                                                    | Bottisham               |

|   |                                                                                              | Nursery | Primary | Secondary    | College | Private |
|---|----------------------------------------------------------------------------------------------|---------|---------|--------------|---------|---------|
| • | Waterbeach Community Primary School<br>Ofsted Rating: Good   Pupils: 516   Distance:0.31     |         |         |              |         |         |
| 2 | Milton Church of England Primary School<br>Ofsted Rating: Good   Pupils: 313   Distance:2.29 |         |         |              |         |         |
| 3 | Cottenham Village College<br>Ofsted Rating: Good   Pupils: 877   Distance:3.16               |         |         |              |         |         |
| 4 | The Centre School<br>Ofsted Rating: Good   Pupils: 134   Distance:3.16                       |         |         | $\checkmark$ |         |         |
| 5 | Hope Tree School Ofsted Rating: Requires improvement   Pupils: 17   Distance:3.25            |         |         |              |         |         |
| 6 | Cottenham Primary School<br>Ofsted Rating: Good   Pupils: 481   Distance:3.44                |         |         |              |         |         |
| Ø | Fen Ditton Primary School<br>Ofsted Rating: Good   Pupils: 146   Distance:3.46               |         |         |              |         |         |
| 3 | Shirley Community Primary School<br>Ofsted Rating: Good   Pupils: 348   Distance:3.57        |         |         |              |         |         |