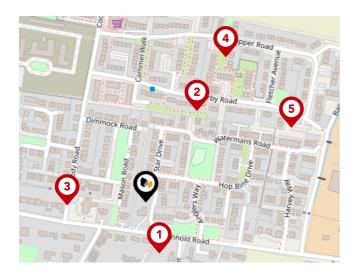

### Area Transport (Local)

Bus Stops/Stations

| Pin | Name            | Distance   |
|-----|-----------------|------------|
| 1   | Park Crescent   | 0.06 miles |
| 2   | Kirby Terrace   | 0.12 miles |
| 3   | Surgery         | 0.09 miles |
| 4   | Fletcher Avenue | 0.19 miles |
| 5   | Capper Road     | 0.19 miles |