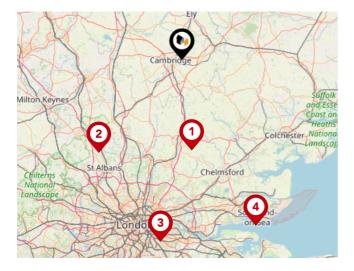

#### Airports/Helipads

| Pin | Name             | Distance    |
|-----|------------------|-------------|
|     | Stansted Airport | 26.56 miles |
| 2   | Luton Airport    | 36.42 miles |
| 3   | Silvertown       | 53.48 miles |
| 4   | Southend-on-Sea  | 53.17 miles |