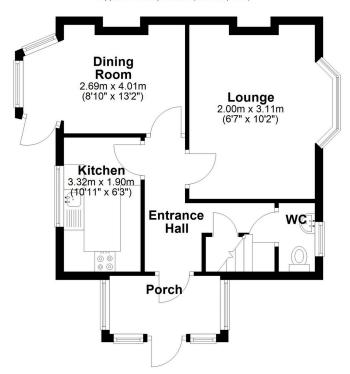

hools, and local amenities nearby, offering lifestyle and convenience in equal measure. Inside, a welcoming hallway leads to two bright, spacious reception rooms, ideal for both formal entertaining and relaxed family time. The well-appointed kitchen provides practical workspace and storage, with direct access to a private rear garden—perfect for outdoor dining and relaxation. Upstairs, three well-proportioned bedrooms offer flexibility for family life, a home office, or guest accommodation. A family bathroom completes the upper floor. Outside, the rear garden provides a tranquil setting, with scope for gardening or simply enjoying the outdoors. Garage to the side with parking available to the front of garage.

















### **Ground Floor**

Approx. 43.5 sq. metres (467.8 sq. feet)



#### **First Floor**

Approx. 36.9 sq. metres (397.3 sq. feet)



#### LOCAL AUTHORITY Welwyn & Hatfield

**TENURE** 

# COUNCIL TAX BAND E

#### **VIEWINGS**

By prior appointment only



Agents Note: Whilst every care has been taken to prepare these particulars, they are for guidance purposes only. All measurements are approximate and are for general guidance purposes only and whilst every care has been taken to ensure their accuracy, they should not be relied upon and potential buyers/tenants are advised to recheck the measurements



OFFICE ADDRESS

34 Wigmores N, Welwyn Garden City AL8 6PH **CONTACT DETAILS** 

01707 393333 lwgc@putterills.co.uk www.putterills.co.uk