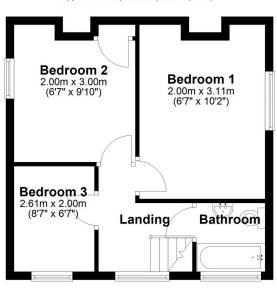

nce in equal measure. Inside, a welcoming hallway leads to two bright, spacious reception rooms, ideal for both formal entertaining and relaxed family time. The well-appointed kitchen provides practical workspace and storage, with direct access to a private rear garden—perfect for outdoor dining and relaxation. Upstairs, three well-proportioned bedrooms offer flexibility for family life, a home office, or guest accommodation. A family bathroom completes the upper floor. Outside, the rear garden provides a tranquil setting, with scope for gardening or simply enjoying the outdoors. Garage to the side with parking available to the front of garage.

















### **Ground Floor**

Approx. 43.5 sq. metres (467.8 sq. feet)



#### **First Floor**

Approx. 36.9 sq. metres (397.3 sq. feet)



#### LOCAL AUTHORITY Welwyn & Hatfield

**TENURE** 

# COUNCIL TAX BAND E

#### **VIEWINGS**

By prior appointment only



Agents Note: Whilst every care has been taken to prepare these particulars, they are for guidance purposes only. All measurements are approximate and are for general guidance purposes only and whilst every care has been taken to ensure their accuracy, they should not be relied upon and potential buyers/tenants are advised to recheck the measurements



OFFICE ADDRESS

34 Wigmores N, Welwyn Garden City AL8 6PH **CONTACT DETAILS** 

01707 393333 lwgc@putterills.co.uk www.putterills.co.uk