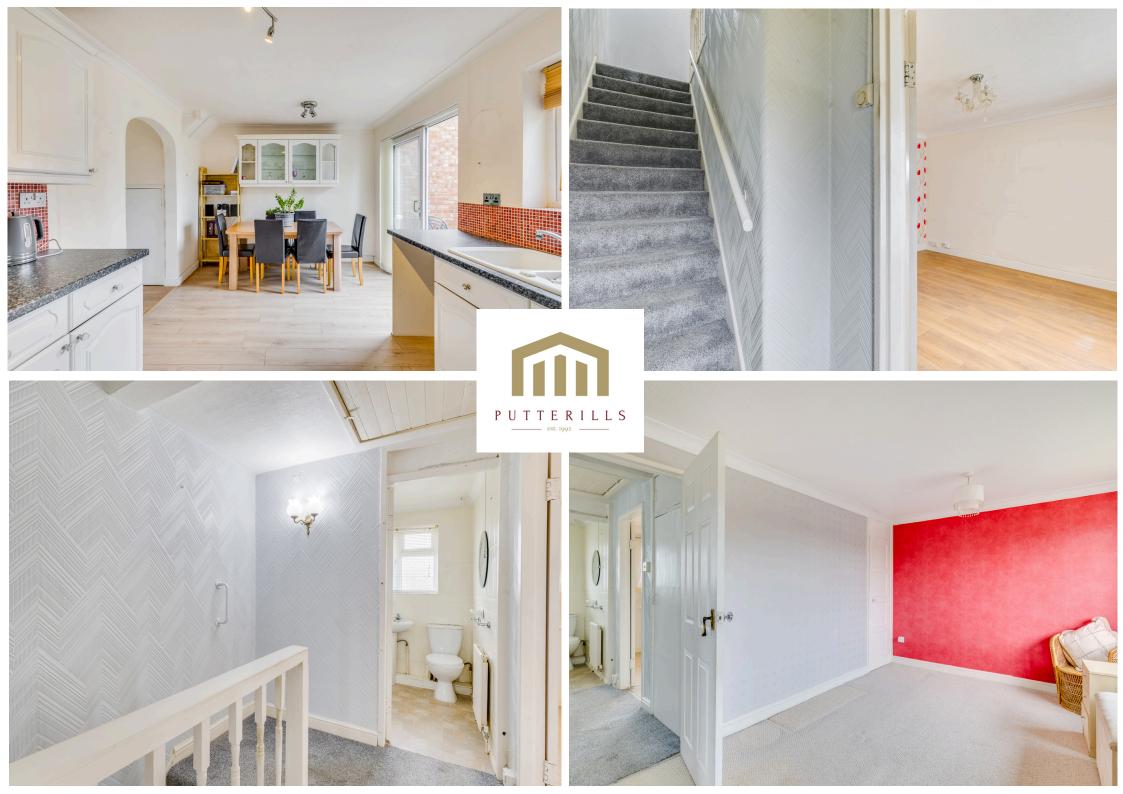

The accommodation comprises an entrance lobby leading to a sitting room, a kitchen/dining room, and a useful store room with an adjoining utility area. Upstairs, there are two generously sized bedrooms and a family bathroom.

## CONTACT DETAILS

**First Floor** 

Approx. 33.9 sq. metres (364.9 sq. feet)

Bedroom 1 4.95m (16'3") max x 2.83m (9'3")

Bedroom 2

2.96m x 2.91m (9'9" x 9'7")

> 01707 393333 lwgc@putterills.co.uk www.putterills.co.uk