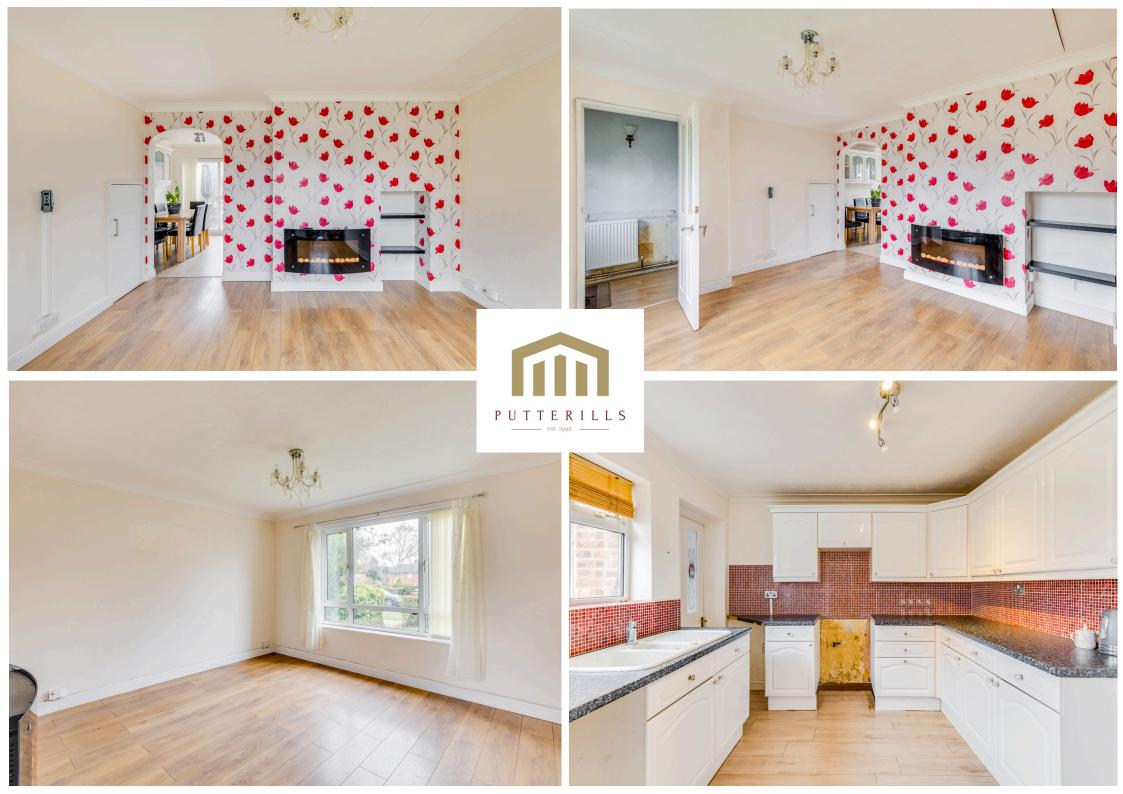

The accommodation comprises an entrance lobby leading to a sitting room, a kitchen/dining room, and a useful store room with an adjoining utility area. Upstairs, there are two generously sized bedrooms and a family bathroom.