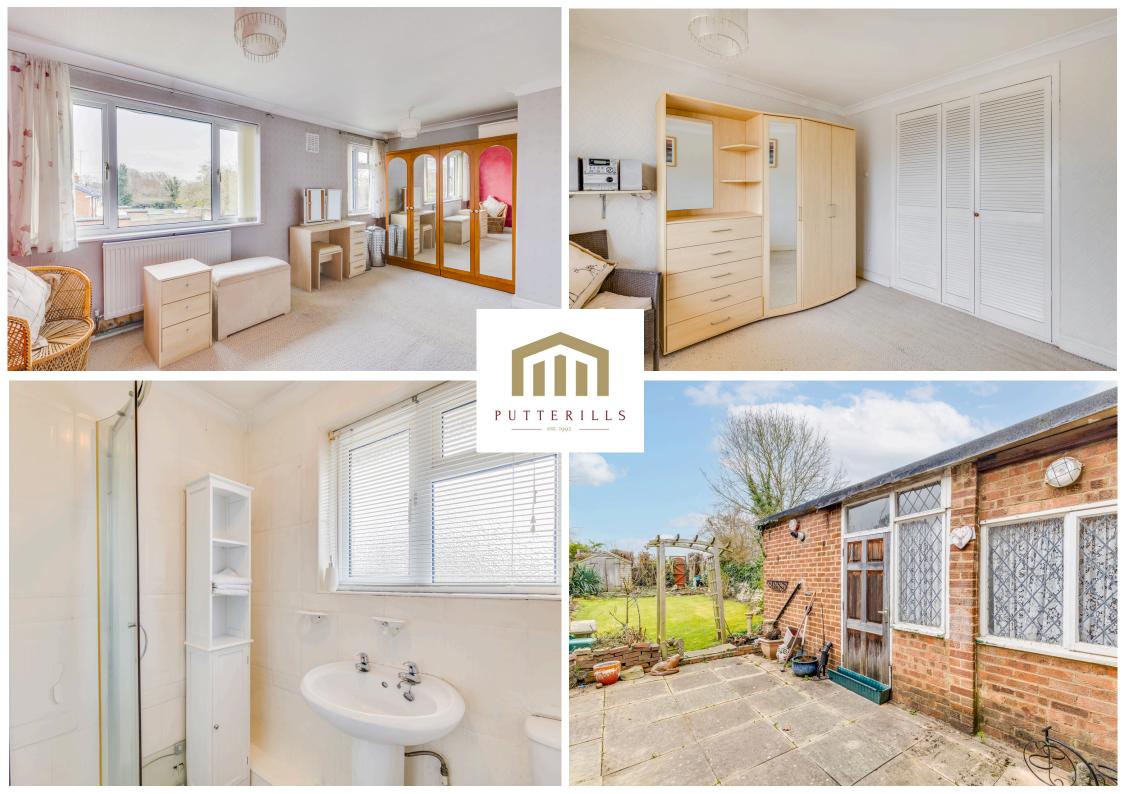

## **PROPERTY SUMMARY**

CHAIN FREE...

Set within the prestigious Beehive area of the Garden City, this well-presented, chain-free two-bedroom home is conveniently located close to local schooling and amenities. The property has been well cared for by the previous owner yet still offers scope for improvement if desired.

The accommodation comprises an entrance lobby leading to a sitting room, a kitchen/dining room, and a useful store room with an adjoining utility area. Upstairs, there are two generously sized bedrooms and a family bathroom.

Externally, while the property does not currently offer a driveway, there is potential for off-street parking, subject to the necessary planning consents. To the rear, the garden is a real highlight, featuring a well-maintained lawn, mature planting, and a private setting—perfect for relaxing or entertaining with side access for day to day convivence.