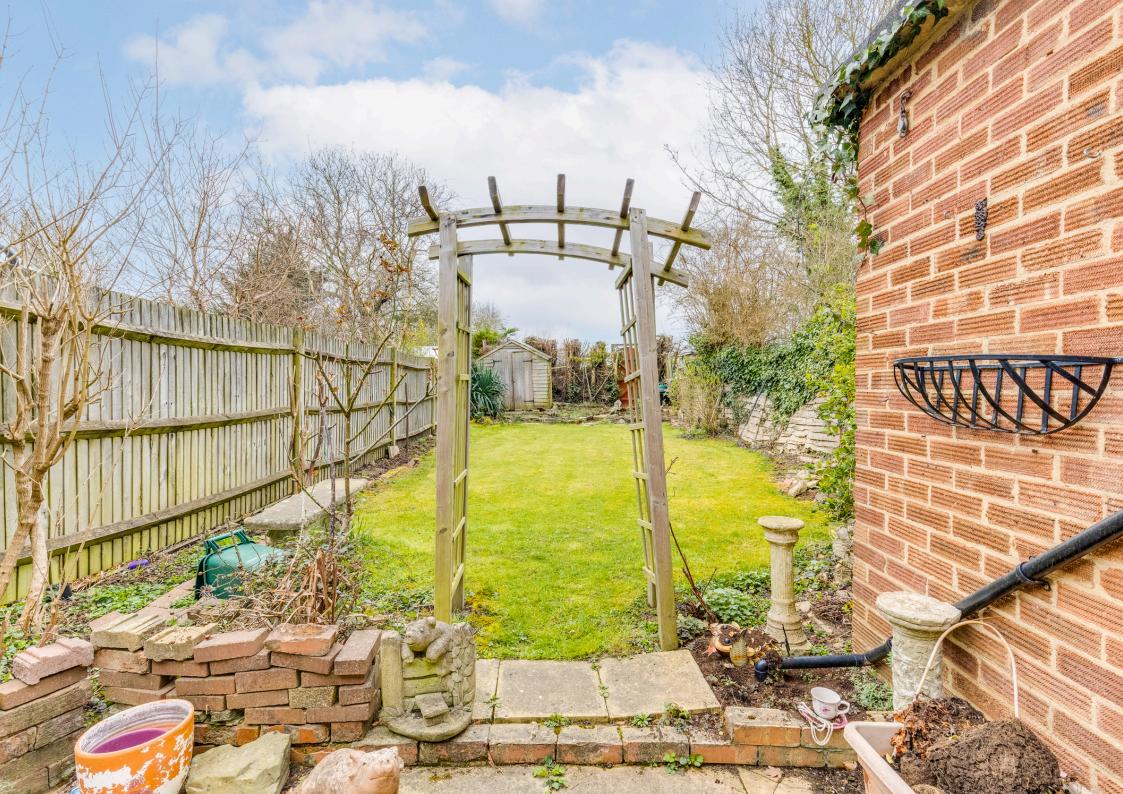

Externally, while the property does not currently offer a driveway, there is potential for off-street parking, subject to the necessary planning consents. To the rear, the garden is a real highlight, featuring a well-maintained lawn, mature planting, and a private setting—perfect for relaxing or entertaining with side access for day to day convivence.