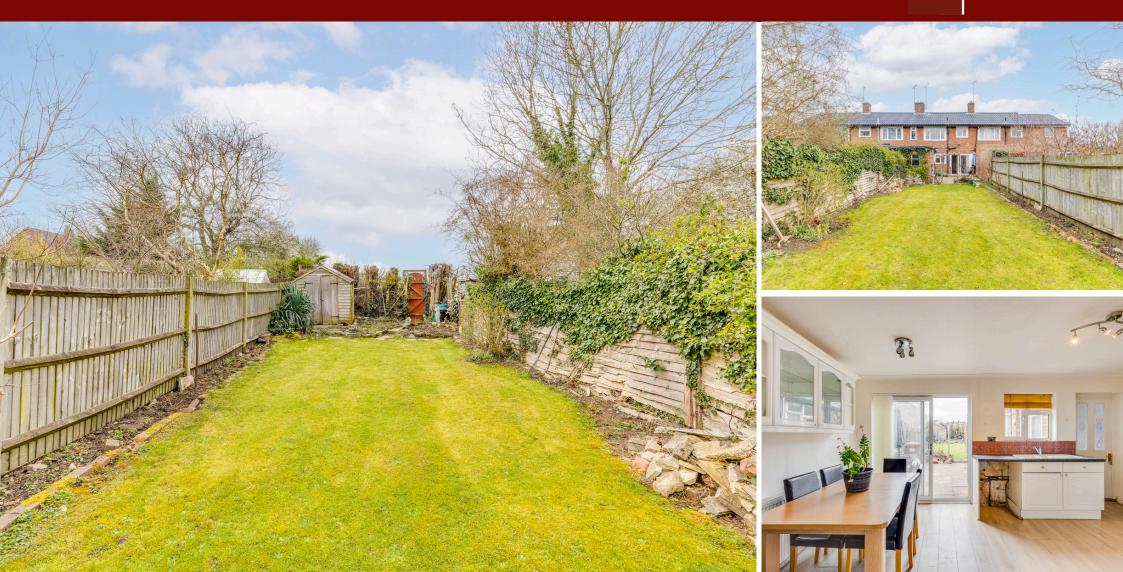

Externally, while the property does not currently offer a driveway, there is potential for off-street parking, subject to the necessary planning consents. To the rear, the garden is a real highlight, featuring a well-maintained lawn, mature planting, and a private setting—perfect for relaxing or entertaining with side access for day to day convivence.