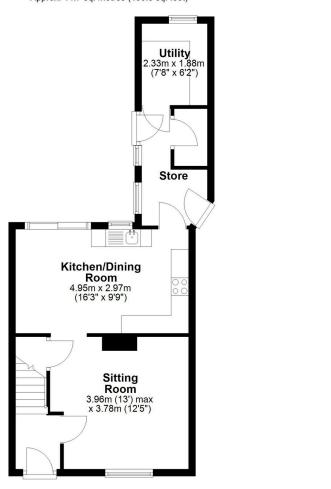

The accommodation comprises an entrance lobby leading to a sitting room, a kitchen/dining room, and a useful store room with an adjoining utility area. Upstairs, there are two generously sized bedrooms and a family bathroom.

## Ground Floor Approx. 44.7 sq. metres (480.8 sq. feet)

Total area: approx. 78.6 sq. metres (845.8 sq. feet)

LOCAL AUTHORITY Welwyn Hatfield

**TENURE** Freehold

COUNCIL TAX BAND C

VIEWINGS By prior appointment only

## CONTACT DETAILS

**First Floor** 

Approx. 33.9 sq. metres (364.9 sq. feet)

Bedroom 1 4.95m (16'3") max x 2.83m (9'3")

Bedroom 2

2.96m x 2.91m (9'9" x 9'7")

> 01707 393333 lwgc@putterills.co.uk www.putterills.co.uk