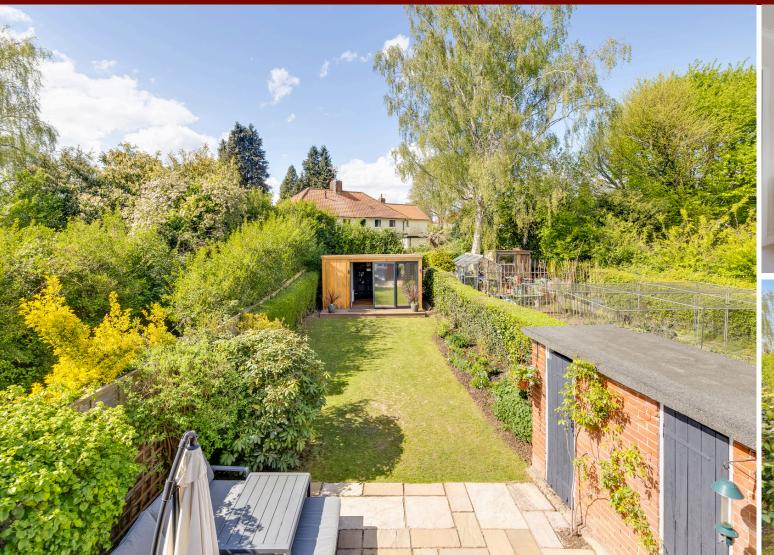

Externally, the property benefits from a driveway providing off-road parking. The rear garden is laid to lawn and well maintained, with the added bonus of a fully equipped garden office—ideal for those working from home.