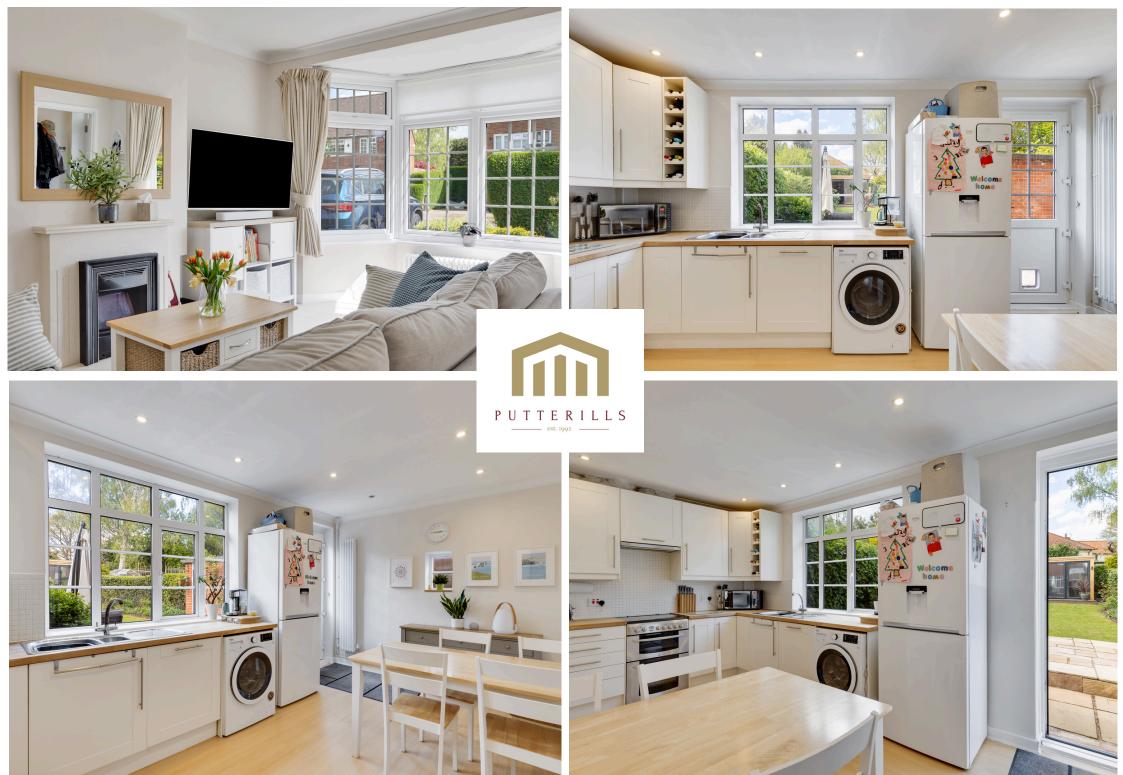

The property has been maintained to a modern standard throughout, yet also offers exciting scope for extension, with planning permission already granted.

The accommodation comprises a bright and spacious living room with a large bay window to the front aspect, and a fitted kitchen/breakfast room that enjoys views over the rear garden. Upstairs features three bedrooms and a contemporary family bathroom.

Externally, the property benefits from a driveway providing off-road parking. The rear garden is laid to lawn and well maintained, with the added bonus of a fully equipped garden office—ideal for those working from home.