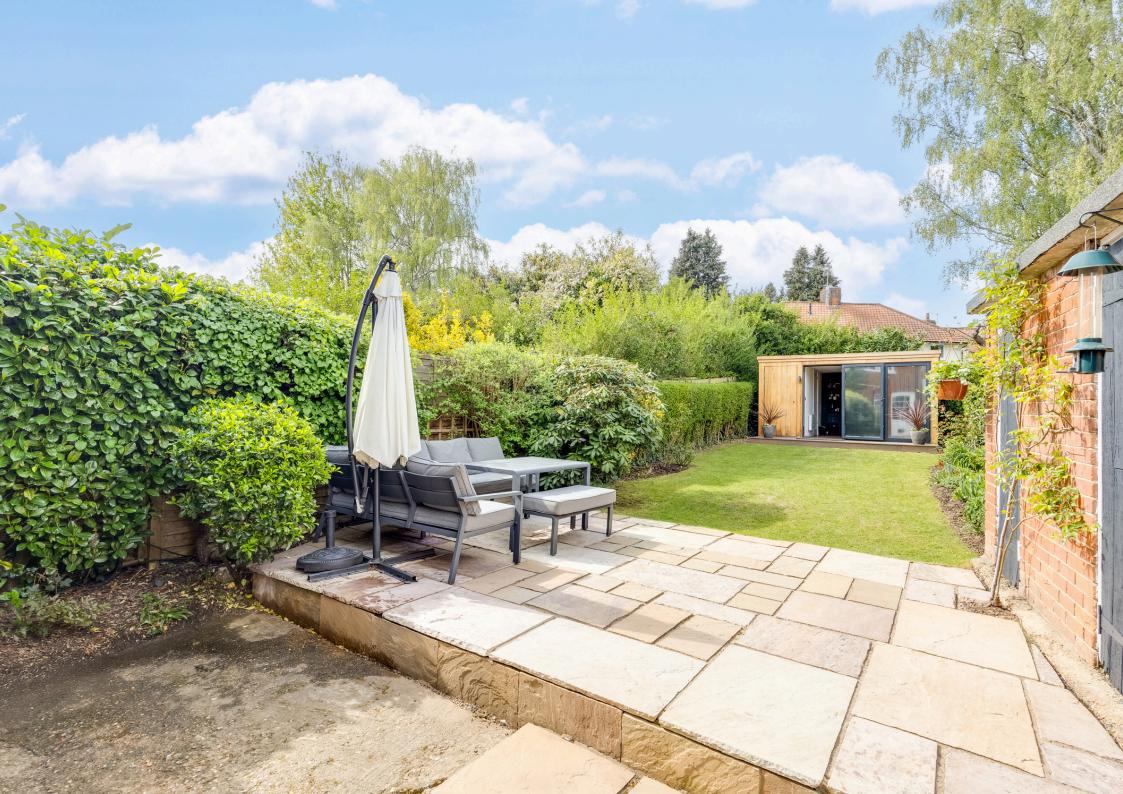

Externally, the property benefits from a driveway providing off-road parking. The rear garden is laid to lawn and well maintained, with the added bonus of a fully equipped garden office—ideal for those working from home.