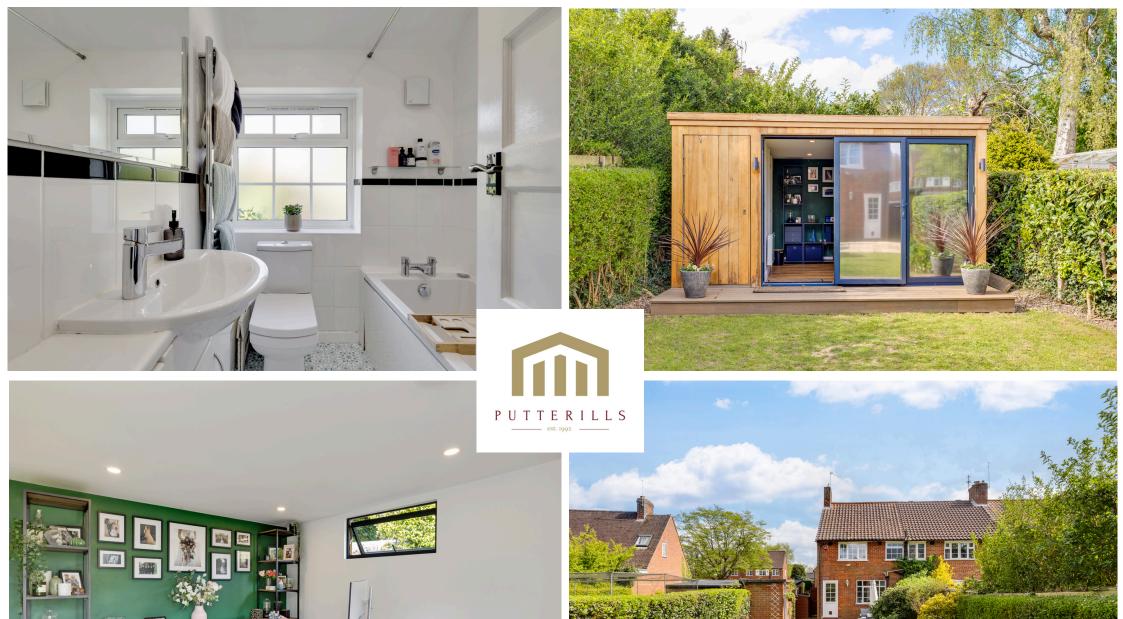

The property has been maintained to a modern standard throughout, yet also offers exciting scope for extension, with planning permission already granted.

The accommodation comprises a bright and spacious living room with a large bay window to the front aspect, and a fitted kitchen/breakfast room that enjoys views over the rear garden. Upstairs features three bedrooms and a contemporary family bathroom.

Externally, the property benefits from a driveway providing off-road parking. The rear garden is laid to lawn and well maintained, with the added bonus of a fully equipped garden office—ideal for those working from home.