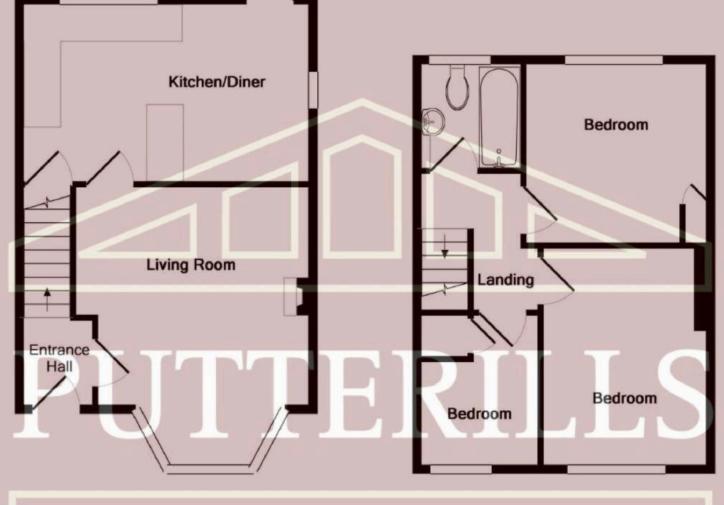

Ground floor Approx. Floor Area 34.0 Sq.M. (366 Sq.Ft.) 1st floor Approx. Floor Area 31.8 Sq.M. (342 Sq.Ft.)

Total Approx. Floor Area 65.8 Sq.M. (708 Sq.Ft.)

Whilst every attempt has been made to ensure the accuracy of the floor plan contained here, measurements of doors, windows, rooms and any other items are approximate and no responsibility is taken for any error, omission, or mis-statement. This plan is for illustrative purposes only and should be used as such by any