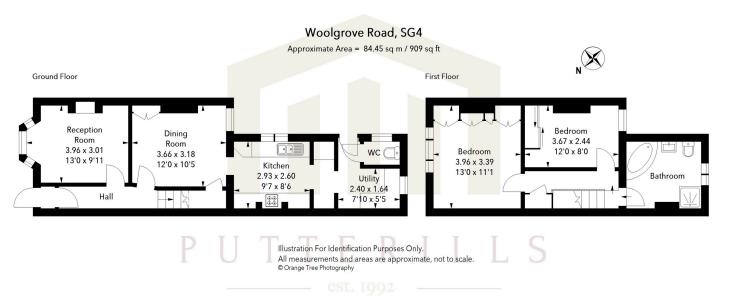

# PROPERTY SUMMARY

This charming character property on Woolgrove Road, Hertfordshire, is an ideal home for a small family or professionals. It features two spacious bedrooms, a welcoming atmosphere, and convenient parking. The ground floor includes two reception rooms with elegant details like tasteful flooring and a fireplace. The modern kitchen, with ample storage, is complemented by a separate utility room and cloakroom.

Upstairs, both bedrooms are bright and airy, and the bathroom offers a relaxing space. The property also boasts a large rear garden, perfect for outdoor enjoyment. Located near Hitchin Station and town center, it offers easy access to London and other cities. With its character, space, and ideal location, this property is a perfect family home or retreat for professionals.

Agents Note: Whilst every care has been taken to prepare these particulars, they are for guidance purposes only. All measurements are approximate and are for general guidance purposes only and whilst every care has been taken to ensure their accuracy, they should not be relied upon and potential buyers/tenants are advised to recheck the measurements