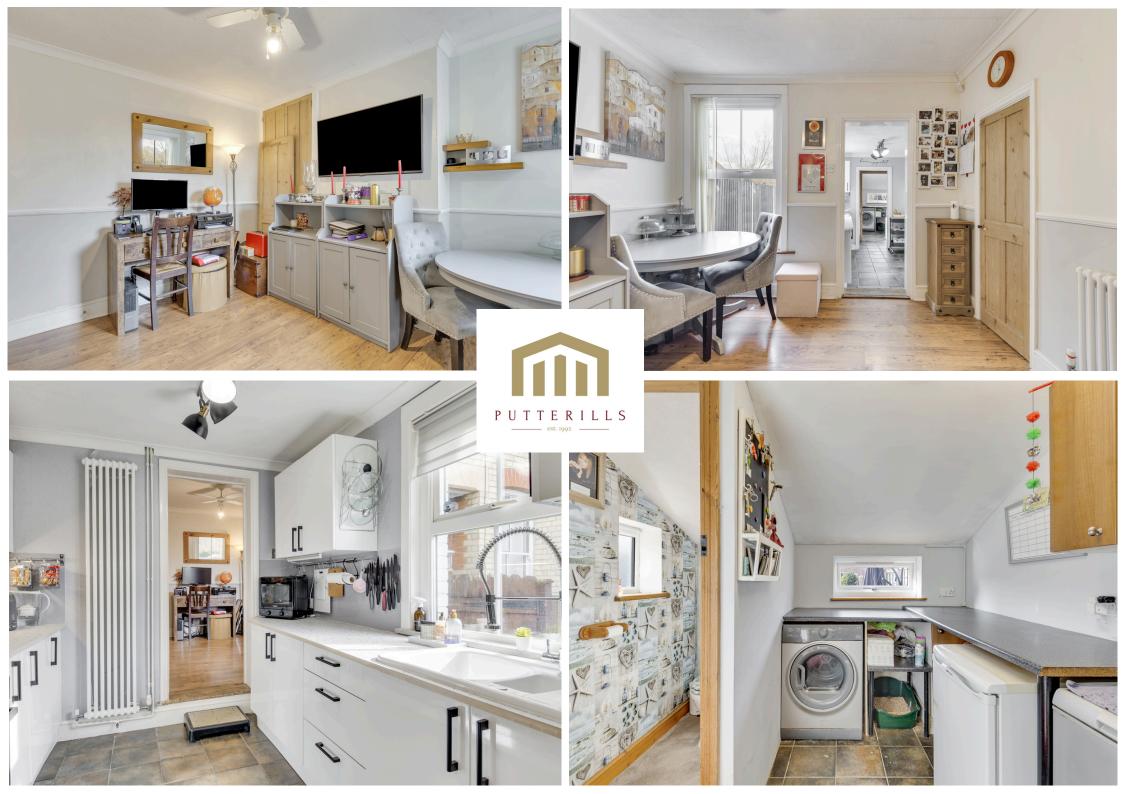

# PROPERTY SUMMARY

This charming character property on Woolgrove Road, Hertfordshire, is an ideal home for a small family or professionals. It features two spacious bedrooms, a welcoming atmosphere, and convenient parking. The ground floor includes two reception rooms with elegant details like tasteful flooring and a fireplace. The modern kitchen, with ample storage, is complemented by a separate utility room and cloakroom.